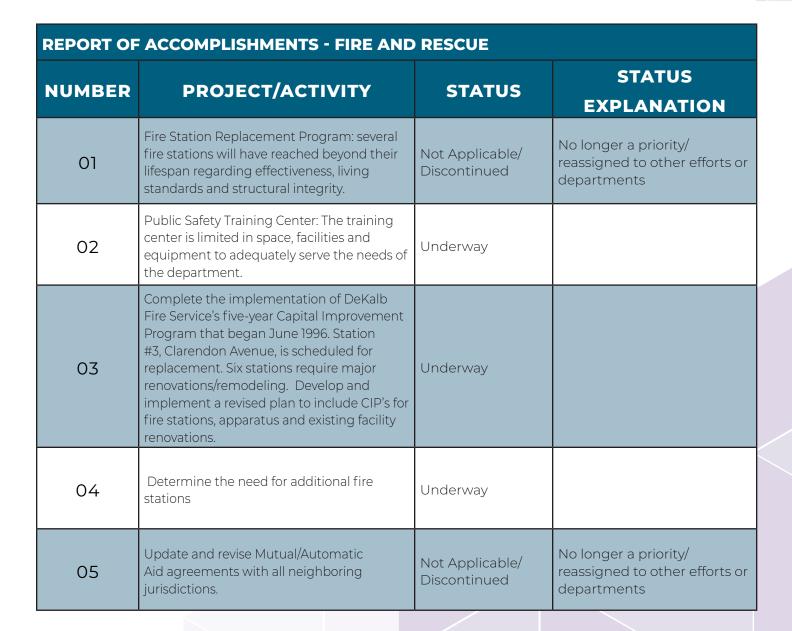

| STATUS<br>EXPLANATION                                                  |  |
| 45                                               | Valve Location, Exercise, Repair and<br>Replacement Annual Program | Not Applicable/<br>Discontinued | No longer a priority/<br>reassigned to other efforts or<br>departments |  |
| 46                                               | Consent Decree Assessment – various contracts                      | Underway                        |                                                                        |  |
| 47                                               | Consent Decree Program Management<br>Services                      | Underway                        |                                                                        |  |



| REPORT OF ACCOMPLISHMENTS - COMMUNITY DEVELOPMENT |                                                                                                                                                                                                              |                                 |                                                                        |
|---------------------------------------------------|--------------------------------------------------------------------------------------------------------------------------------------------------------------------------------------------------------------|---------------------------------|------------------------------------------------------------------------|
| NUMBER                                            | PROJECT/