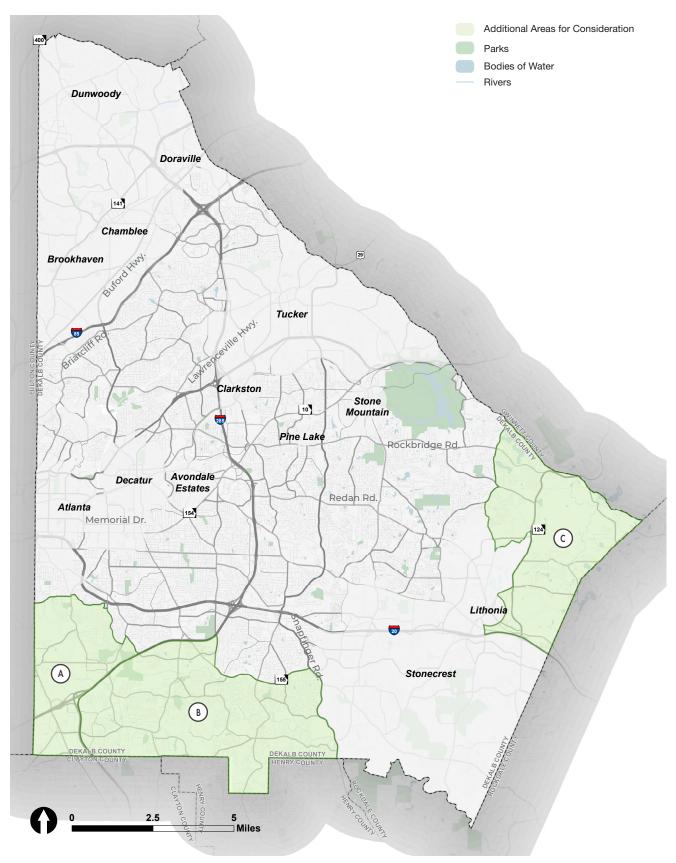

#### **Additional Areas for Consideration**

DeKalb County is fortunate to have numerous areas with unique natural features. Most notable are Stone Mountain, Arabia Mountain and the natural outcroppings in the Lithonia area. However, DeKalb also has many natural features less known such as the South River, Nancy Creek, Snapfinger Creek, Peachtree Creek and a significant tree canopy. Development proposals in these areas should consider the natural features to ensure that there is a balance between the environment and economic development. The Additional Areas for Consideration map identifies areas within which the County should evaluate development proposals for consistency with all environmental, tree protection, stormwater run-off, and water quality related policies to ensure that steps are taken to allow development in an eco-friendly manner. These areas include the South River Forest and corridor both inside and outside Interstate 285. labeled A and B, and the Eastern Conservation Area,

The South River Forest area presents several opportunities to develop in a smart and sustainable way, promote economic development, and work to restore, enhance or preserve natural areas along the South River. This area has already experienced development, including residential, commercial, industrial and public facilities. There have been several recent development proposals and planning efforts that highlight the opportunity for a coordinated approach.