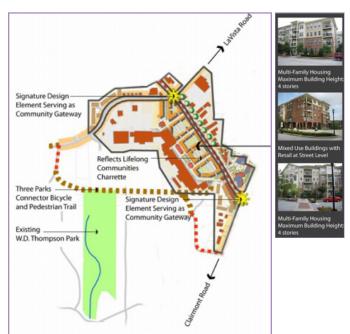

#### Density (du/ac)

Up to 40 (50 with approved SAP)\* (Briarcliff-Clairmont SAP - up to 70)

| NEIGHBORHOOD CENTERS |                                                  |                           |                          |  |  |  |
|----------------------|--------------------------------------------------|---------------------------|--------------------------|--|--|--|
| Map ID               | Name                                             | Small Area Plans          | <b>Employment Center</b> |  |  |  |
| N-1                  | Briarcliff & Clairmont                           | Briarcliff -Clairmont SAP | Druid Hills/Briarcliff   |  |  |  |
| N-2                  | Briarcliff & N Druid Hills                       | North Druid Hills LCI     | Druid Hills/Briarcliff   |  |  |  |
| N-3                  | LaVista Rd & Briarcliff Rd                       | None                      | None                     |  |  |  |
| N-4                  | North Druid Hills Rd and<br>Clairmont/Mason Mill | North Druid Hills LCI     | None                     |  |  |  |
| N-5                  | GSU/Georgia Piedmont                             | Memorial Drive Plan       | None                     |  |  |  |
| N-6                  | Emory Village                                    | Emory Village LCI         | Emory/CDC                |  |  |  |
| N-7                  | Hairston & Rockbridge                            | None                      | None                     |  |  |  |
| N-8                  | Redan & Hairston Rd                              | None                      | None                     |  |  |  |
| N-9                  | Swift Creek                                      | None                      | None                     |  |  |  |
| N-10                 | Covington Hwy & Hairston Rd                      | None                      | None                     |  |  |  |
| N-11                 | Kelly Lake                                       | None                      | None                     |  |  |  |
| N-12                 | Flat Shoals Pkwy & Clifton Rd                    | Candler-Flat Shoals LCI   | South DeKalb Cluster     |  |  |  |