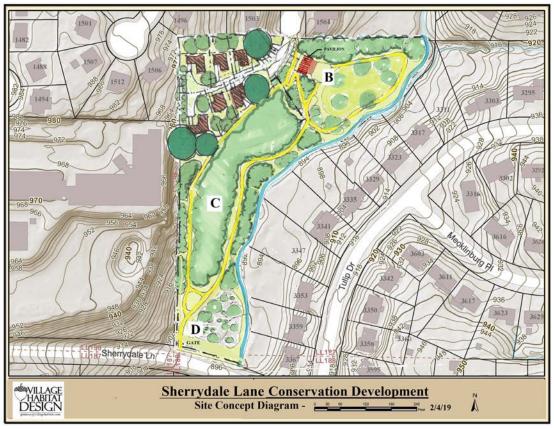

g region (within 100 miles):

#### **PROJECT: EAST LAKE COMMONS**

Location: DeKalb County

Character: traditional character; 20 acres; 60% preservation

Description: first mentoring farm and VCC development in DeKalb County





#### PROJECT: PENDERGRAST FARM

Location: Dekalb County

Character: suburban character; 8.7-acres; 60% preserve buildable / 70% Total

Description: access to neighbors within walking distance





#### PROJECT: SHERRYDALE CONSERVATION COMMUNITY

Location: DeKalb County

Character: in-town character; 5.14-acres; - 50% preserve buildable area/75% total

Description: mixed income cluster development - subdivide off preserved area and form community land trust/

Emory partner stream revitalization/adjacent Peachcrest School stream labs/Boys and Girls Club activities





- A. -6 Solar DU's & 3 ADU's
- 20ft private driveway & reduction of front yard setbacks to facilitate steep grades and pedestrian scale
- scale driveway: pavor shoulders - fire Tee at end of driveway
- fire Tee at end of driveway
   preserve large tree at street entry
- B. Community Pavilion, Garden and Forest Garden at the End of Cobb Branch Drive - for homeowners, guests and nearby neighbors
- C. Forest Corridor Restoration with Trail System
- D. Outdoor Classroom and Forest Garden at entry from Sherrydale Ln
  - Potential for nearby grade school outings for nature based education and activities

Note: Vihta Vasta Conservation Development Concept Diagram is conceptual and subject to design development and engineering for assessment of feasibility





#### PROJECT: CITY OF CHATTAHOOC