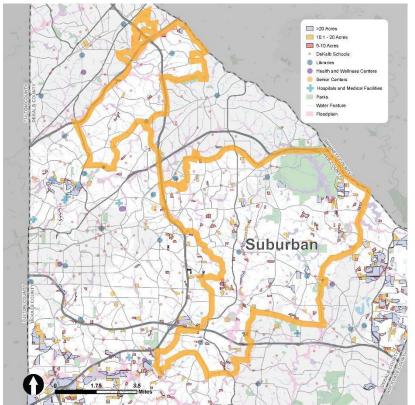

### **SUBURBAN**

- Detached Single-Family
- ▶ Townhomes
- Retail
- Institutional
- Assisted Living Facilities
- ▶ Parks and Related
- Health Care
- ▶ Civic
- Cottages
- Conservation Villages and Hamlets

The intent of the Suburban Character Area is to recognize those areas of the county that have developed in traditional suburban land use patterns while encouraging new development to have increased connectivity and accessibility. These areas include those developed (built out) and those under development pressures. These areas are characterized by low pedestrian orientation, limited transit access, scattered civic buildings and curvilinear street patterns. Future development should provide better pedestrian and community connectivity and be designed in a way that preserves and enhances existing greenspace. The proposed density for areas of this type is up to 8 dwelling units per acre.

#### Land Use Compatibility

Permit small scale infill such as cottage court development, accessory housing units, small-scale infill and other innovative housing types to increase housing choice and income diversity without significantly altering established neighborhood development patterns.

#### Ruffers

In areas adjacent to Activity Centers, require the transition from higher to lower densities to occur within Activity Center

#### Development

Create community and neighborhood focal points through the use of existing commercial areas or public parks, or by locating new parks or public squares, schools, community centers, or well-designed small commercial centers at suitable locations within walking distance of residences.