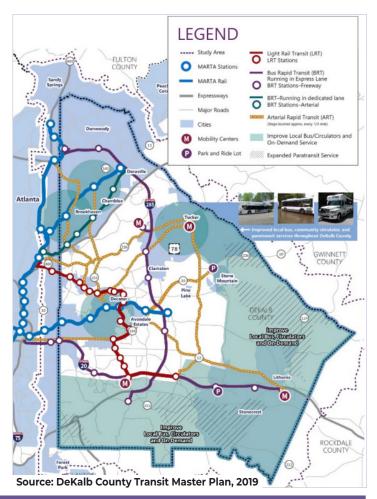

#### Issues

- Traffic congestion and commute times, especially around high growth areas, could impact future development and zoning decisions
- Some areas of higher residential or employment density are not adequately served by public transportation.
- Pedestrian and/or bike connectivity is lacking, along major corridors, between new developments, neighborhoods, retail centers, parks and institutions and attractions.
- Many neighborhoods are dealing with cutthrough traffic with limited tools to address the issue beyond speed bumps.
- Some areas of the County have dilapidated roadways and other infrastructure in need of repair
- While the County has several rail stations and higher frequency bus routes, additional transit investments are needed to support existing development and future growth.
- While the County has a transit master plan, decisions need to be made on which scenario should be pursued and funding needs to be identified
- There is no unified vision or strategy for trail or greenway development within DeKalb County.

#### **Opportunities**

- DeKalb has significantly increased the amount of parks and its trail network around and between existing neighborhoods.
- DeKalb's existing trails and greenways provide key connections and improve quality of life
- The County now has SPLOST which can support expanded transportation investments and maintenance
- The County now has a transit master plan with four possible transit scenarios.