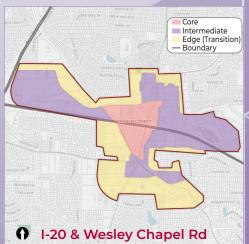

| TOWN CENTERS |                             |                                              |                          |  |  |  |
|--------------|-----------------------------|----------------------------------------------|--------------------------|--|--|--|
| Map ID       | Name                        | Small Area Plans                             | <b>Employment Center</b> |  |  |  |
| T-1          | I-285 & Chamblee Tucker Rd  | None                                         | None                     |  |  |  |
| T-2          | Northlake Mall              | Northlake LCI                                | Northlake                |  |  |  |
| T-3          | Toco Hills                  | North Druid Hills LCI                        | None                     |  |  |  |
| T-4          | North DeKalb Mall           | None                                         | None                     |  |  |  |
| T-5          | Sage Hill                   | None                                         | Emory/CDC                |  |  |  |
| T-6          | N. Decatur & Scott Blvd     | Medline LCI                                  | Medline/Scottsdale       |  |  |  |
| T-7          | North Decatur at Clairmont  | None                                         | Emory/CDC                |  |  |  |
| T-8          | Redan Rd & Indian Creek Dr  | Master Active Living Plan                    | None                     |  |  |  |
| T-9          | Memorial Dr and Columbia Dr | Master Active Living Plan                    | None                     |  |  |  |
| T-10         | I-20 and Wesley Chapel Rd   | Wesley Chapel LCI and<br>MARTA I-20 TOD Plan | None                     |  |  |  |
| T-11         | I-20 and Gresham Rd         | Master Active Living Plan                    | None                     |  |  |  |

#### Description

The intent of the Town Center is to promote the concentration of higher intensity residential and commercial uses, which serve several communities surrounding the center, in order to reduce automobile travel, promote walkability and increased transit usage. The areas act as a focal point for several neighborhoods with moderate densities and a variety of activities such as retail, commercial, professional office, housing, and public open space that are all easily accessible by pedestrians. Town Centers are typically smaller in size and scale than Regional Centers and have a character similar to Neighborhood Centers, but at a larger scale. Additional density beyond the identified baseline may be allowed if there is an adopted small area plan for the activity center that is no more than 10 years old. At a minimum, the small area plan should include a process to engage nearby residents and stakeholders, identify where core, intermediate, and edge areas are located and include additional detail on the location of heights and densities that will allow for appropriate transitions to any adjacent, stable, single-family neighborhoods.