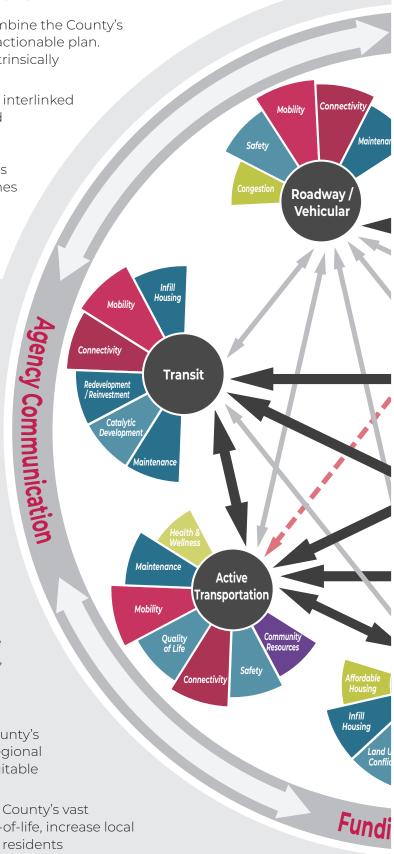

# TRANSPORTATION NEXUS

The central goal of the DeKalb 2050 Unified Plan is to combine the County's transportation and land use visions into a single unified, actionable plan. Transportation and land use elements have direct and intrinsically interlinked relationships with each other.

The Transportation Nexus (center of page) explores those interlinked relationships in detail. A product of substantial public and community engagement, the Transportation Nexus was developed to convey top line issues that the project team gathered through the engagement and technical analysis processes, mapping them to better understand the themes and connections between them.

Based on these efforts, the project team uncovered a total of seven top line issues pertinent to DeKalb County's transportation and land use future:

**Housing:** Providing enough quality affordable housing and a variety of housing options to meet demands and needs of DeKalb County residents to slow down rapid increases of housing prices

Activity Centers: Establishing and maintaining dynamic activity centers throughout the County tailored to residents' needs and promoting higher population and/or jobs densities in these areas

**Economic Development:** Promoting and incentivizing new population and job opportunities and celebrating the County's diversity as an asset

Freight/Industrial: Focusing on the County's well-established freight and industrial sector and continuing to encourage further development opportunities for jobs and skillsets it can generate

Roadway/Vehicular: Investing in improvements to the County's vast roadway network to mitigate congestion, contribute to efficiencies in the movement of both people and goods, achieve a state-of-good-repair, and enhance safety and mobility

**Transit:** Leveraging, expanding, and enhancing the County's existing transit network in strategic ways to increase regional mobility, connect residents to jobs, and provide an equitable balance of transportation options

**Active Transportation:** Enhancing and expanding the County's vast sidewalk and bicycle infrastructure to enhance quality-of-life, increase local connectivity, and promote the well-being of all County residents