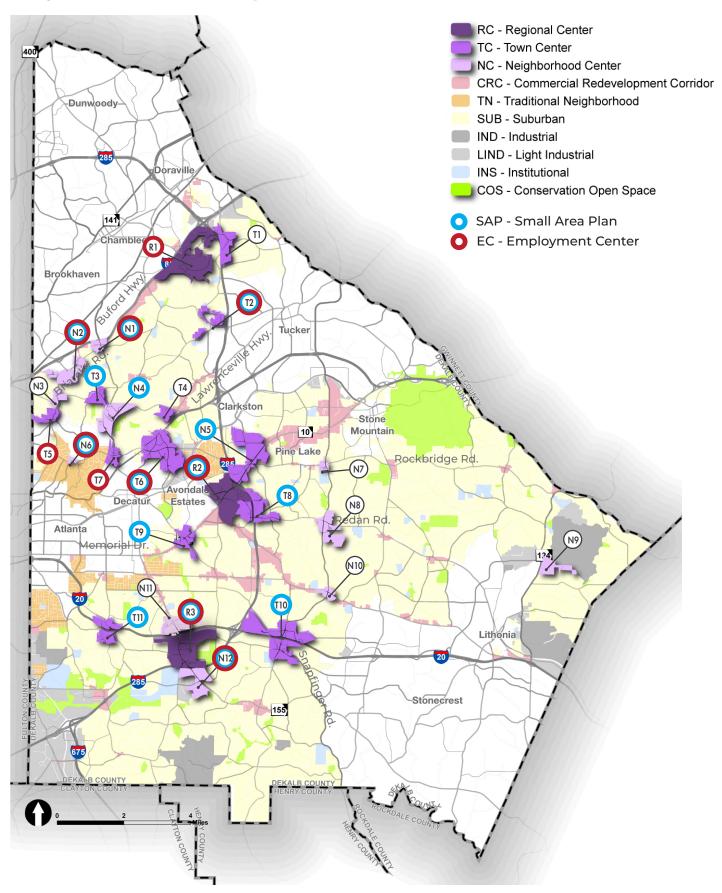

# **ACTIVITY CENTERS**

The foundation of DeKalb County's Future Land Use Plan is to focus more intense development within Activity Centers. This approach is intended to protect existing neighborhoods from incompatible land uses, while allowing for continued growth and investment within the County. This plan identifies three distinct Activity Center Types: Regional Center, Town Center, and Neighborhood Center.

## **Activity Center Location Map**

| REGIONAL CENTERS |                          |                                                      |                          |  |  |  |
|------------------|--------------------------|------------------------------------------------------|--------------------------|--|--|--|
| Map ID           | Name                     | Small Area Plans                                     | <b>Employment Center</b> |  |  |  |
| R-1              | Presidential Parkway     | None                                                 | I-85/I-285 Cluster       |  |  |  |
| R-2              | Kensington MARTA Station | Kensington MARTA Station<br>LCI and Supplemental LCI | Kensington               |  |  |  |
| R-3              | South DeKalb Mall        | Flat Shoals and Candler Rd<br>LCI                    | South DeKalb Center      |  |  |  |

| TOWN CENTERS |                             |                                              |                          |  |  |  |
|--------------|-----------------------------|----------------------------------------------|--------------------------|--|--|--|
| Map ID       | Name                        | Small Area Plans                             | <b>Employment Center</b> |  |  |  |
| T-1          | I-285 & Chamblee Tucker Rd  | None                                         | None                     |  |  |  |
| T-2          | Northlake Mall              | Northlake LCI                                | Northlake                |  |  |  |
| T-3          | Toco Hills                  | North Druid Hills LCI                        | None                     |  |  |  |
| T-4          | North DeKalb Mall           | None                                         | None                     |  |  |  |
| T-5          | Sage Hill                   | None                                         | Emory/CDC                |  |  |  |
| T-6          | N. Decatur & Scott Blvd     | Medline LCI                                  | Medline/Scottsdale       |  |  |  |
| T-7          | North Decatur at Clairmont  | None                                         | Emory/CDC                |  |  |  |
| T-8          | Redan Rd & Indian Creek Dr  | Master Active Living Plan                    | None                     |  |  |  |
| T-9          | Memorial Dr and Columbia Dr | Master Active Living Plan                    | None                     |  |  |  |
| T-10         | I-20 and Wesley Chapel Rd   | Wesley Chapel LCI and<br>MARTA I-20 TOD Plan | None                     |  |  |  |
| T-11         | I-20 and Gresham Rd         | Master Active Living Plan                    | None                     |  |  |  |

| NEIGHBORHOOD CENTERS |                                                  |                           |                          |  |  |  |
|----------------------|--------------------------------------------------|---------------------------|--------------------------|--|--|--|
| Map ID               | Name                                             | Small Area Plans          | <b>Employment Center</b> |  |  |  |
| N-1                  | Briarcliff & Clairmont                           | Briarcliff -Clairmont SAP | Druid Hills/Briarcliff   |  |  |  |
| N-2                  | Briarcliff & N Druid Hills                       | North Druid Hills LCI     | Druid Hills/Briarcliff   |  |  |  |
| N-3                  | LaVista Rd & Briarcliff Rd                       | None                      | None                     |  |  |  |
| N-4                  | North Druid Hills Rd and<br>Clairmont/Mason Mill | North Druid Hills LCI     | None                     |  |  |  |
| N-5                  | GSU/Georgia Piedmont                             | Memorial Drive Plan       | None                     |  |  |  |
| N-6                  | Emory Village                                    | Emory Village LCI         | Emory/CDC                |  |  |  |
| N-7                  | Hairston & Rockbridge                            | None                      | None                     |  |  |  |
| N-8                  | Redan & Hairston Rd                              | None                      | None                     |  |  |  |
| N-9                  | Swift Creek                                      | None                      | None                     |  |  |  |
| N-10                 | Covington Hwy & Hairston Rd                      | None                      | None                     |  |  |  |
| N-11                 | Kelly Lake                                       | None                      | None                     |  |  |  |
| N-12                 | Flat Shoals Pkwy & Clifton Rd                    | Candler-Flat Shoals LCI   | South DeKalb Cluster     |  |  |  |