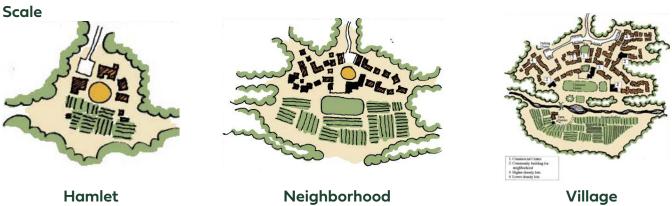

#### **Conservation Areas**

New development should be designed to preserve existing undeveloped greenspace, especially in areas identified on the "Additional Areas for Consideration" map. Potential development strategies include clustered development, conservation communities, or conservation villages and hamlets.