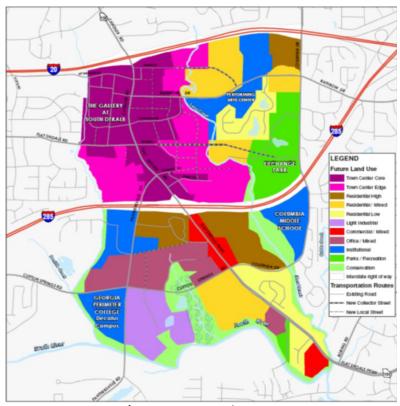

# FUTURE LAND USE & DEVELOPMENT

A community's land use patterns both guide and reflect its character and sense of place - what kinds of homes, businesses, institutions, amenities, and natural environments the community has, the forms they take, and where they are located and should be.

#### **Character Areas**

DeKalb is a large and diverse County, with varied conditions, character, and land uses across the County. This comprehensive plan is predicated on the concept of character areas, which frame the general use of land envisioned for the neighborhoods and communities across DeKalb. These character areas are intended to describe the overall character, quality, intensity of use, and design of certain area. They identify predominant land uses, as well as supporting uses allowed within each character area.

#### **Activity Centers**

Activity Centers are a special type of character area, intended to serve as concentrated nodes of development and activity throughout the County. There are three types; Regional Center, Town Center, and Neighborhood Center, depending on the levels of development intensity and activity and whether the area is intended to serve local neighborhoods or the larger region.

# **ACTIVITY CENTERS**

The foundation of DeKalb County's Future Land Use Plan is to focus more intense development within Activity Centers. This approach is intended to protect existing neighborhoods from incompatible land uses, while allowing for continued growth and investment within the County. This plan identifies three distinct Activity Center Types: Regional Center, Town Center, and Neighborhood Center.