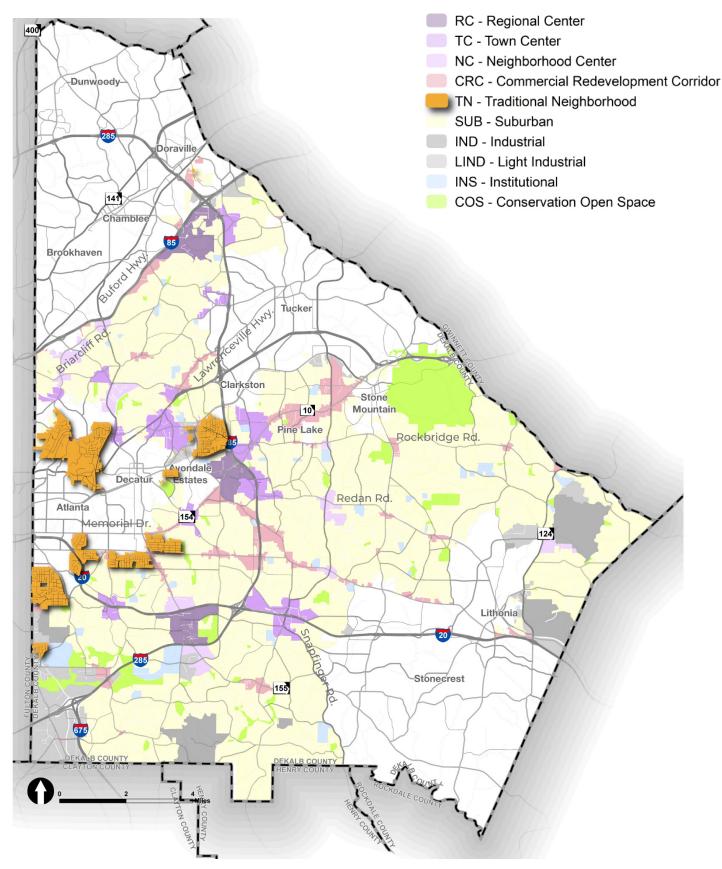

## **Activity Center Location Map**

| REGIONAL CENTERS |                          |                                                      |                          |  |  |  |
|------------------|--------------------------|------------------------------------------------------|--------------------------|--|--|--|
| Map ID           | Name                     | Small Area Plans                                     | <b>Employment Center</b> |  |  |  |
| R-1              | Presidential Parkway     | None                                                 | I-85/I-285 Cluster       |  |  |  |
| R-2              | Kensington MARTA Station | Kensington MARTA Station<br>LCI and Supplemental LCI | Kensington               |  |  |  |
| R-3              | South DeKalb Mall        | Flat Shoals and Candler Rd<br>LCI                    | South DeKalb Center      |  |  |  |

| TOWN CENTERS |                             |                                              |                          |  |  |  |
|--------------|-----------------------------|----------------------------------------------|--------------------------|--|--|--|
| Map ID       | Name                        | Small Area Plans                             | <b>Employment Center</b> |  |  |  |
| T-1          | I-285 & Chamblee Tucker Rd  | None                                         | None                     |  |  |  |
| T-2          | Northlake Mall              | Northlake LCI                                | Northlake                |  |  |  |
| T-3          | Toco Hills                  | North Druid Hills LCI                        | None                     |  |  |  |
| T-4          | North DeKalb Mall           | None                                         | None                     |  |  |  |
| T-5          | Sage Hill                   | None                                         | Emory/CDC                |  |  |  |
| T-6          | N. Decatur & Scott Blvd     | Medline LCI                                  | Medline/Scottsdale       |  |  |  |
| T-7          | North Decatur at Clairmont  | None                                         | Emory/CDC                |  |  |  |
| T-8          | Redan Rd & Indian Creek Dr  | Master Active Living Plan                    | None                     |  |  |  |
| T-9          | Memorial Dr and Columbia Dr | Master Active Living Plan                    | None                     |  |  |  |
| T-10         | I-20 and Wesley Chapel Rd   | Wesley Chapel LCI and<br>MARTA I-20 TOD Plan | None                     |  |  |  |
| T-11         | I-20 and Gresham Rd         | Master Active Living Plan                    | None                     |  |  |  |

| NEIGHBORHOOD CENTERS |                                                  |                           |                          |  |  |  |
|----------------------|--------------------------------------------------|---------------------------|--------------------------|--|--|--|
| Map ID               | Name                                             | Small Area Plans          | <b>Employment Center</b> |  |  |  |
| N-1                  | Briarcliff & Clairmont                           | Briarcliff -Clairmont SAP | Druid Hills/Briarcliff   |  |  |  |
| N-2                  | Briarcliff & N Druid Hills                       | North Druid Hills LCI     | Druid Hills/Briarcliff   |  |  |  |
| N-3                  | LaVista Rd & Briarcliff Rd                       | None                      | None                     |  |  |  |
| N-4                  | North Druid Hills Rd and<br>Clairmont/Mason Mill | North Druid Hills LCI     | None                     |  |  |  |
| N-5                  | GSU/Georgia Piedmont                             | Memorial Drive Plan       | None                     |  |  |  |
| N-6                  | Emory Village                                    | Emory Village LCI         | Emory/CDC                |  |  |  |
| N-7                  | Hairston & Rockbridge                            | None                      | None                     |  |  |  |
| N-8                  | Redan & Hairston Rd                              | None                      | None                     |  |  |  |
| N-9                  | Swift Creek                                      | None                      | None                     |  |  |  |
| N-10                 | Covington Hwy & Hairston Rd                      | None                      | None                     |  |  |  |
| N-11                 | Kelly Lake                                       | None                      | None                     |  |  |  |
| N-12                 | Flat Shoals Pkwy & Clifton Rd                    | Candler-Flat Shoals LCI   | South DeKalb Cluster     |  |  |  |