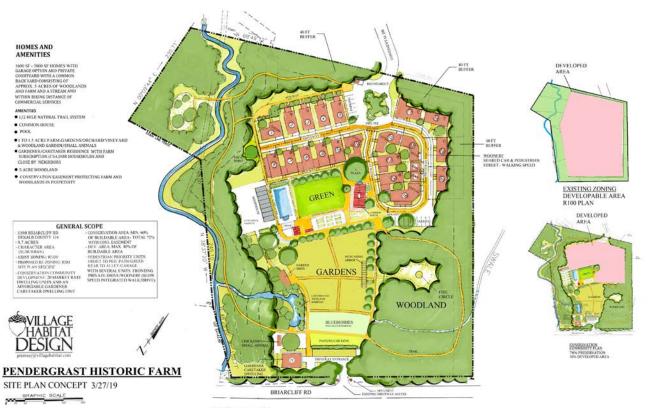

ref="https://www.sherrydalecommunitylandtrust.org">https://www.sherrydalecommunitylandtrust.org</a>)



#### **DEKALB LOCAL AND REGIONAL VCC EXAMPLES**

The following are examples of VCC communities in traditional, suburban or rural character areas that have been constructed, are under construction or are in initial implementation phases in the DeKalb County and surrounding region (within 100 miles):

#### **PROJECT: EAST LAKE COMMONS**

Location: DeKalb County

Character: traditional character; 20 acres; 60% preservation

Description: first mentoring farm and VCC development in DeKalb County





#### PROJECT: PENDERGRAST FARM

Location: Dekalb County

Character: suburban character; 8.7-acres; 60% preserve buildable / 70% Total

Description: access to neighbors within walking distance





#### PROJECT: SHERRYDALE CONSERVATION COMMUNITY

Location: DeKalb County

Character: in-town character; 5.14-acres; - 50% preserve buildable area/75% total

Description: mixed income cluster development - subdivide off preserved area and form community land trust/

Emory partner stream revitalization/adjacent Peachcrest School stream labs/Boys and Girls Club activities





- A. -6 Solar DU's & 3 ADU's
- 20ft private driveway & reduction of front yard setbacks to facilitate steep grades and pedestrian scale
- scale driveway: pavor shoulders - fire Tee at end of driveway
- fire Tee at end of driveway
   preserve large tree at street entry
- B. Community Pavilion, Garden and Forest Garden at the End of Cobb Branch Drive - for homeowners, guests and nearby neighbors
- C. Forest Corridor Res