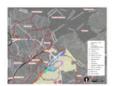

## **Activity Center Location Map**

| REGIONAL CENTERS |                          |                                                      |                          |  |  |  |
|------------------|--------------------------|------------------------------------------------------|--------------------------|--|--|--|
| Map ID           | Name                     | Small Area Plans                                     | <b>Employment Center</b> |  |  |  |
| R-1              | Presidential Parkway     | None                                                 | I-85/I-285 Cluster       |  |  |  |
| R-2              | Kensington MARTA Station | Kensington MARTA Station<br>LCI and Supplemental LCI | Kensington               |  |  |  |
| R-3              | South DeKalb Mall        | Flat Shoals and Candler Rd<br>LCI                    | South DeKalb Center      |  |  |  |

| TOWN CENTERS |                             |                                              |                          |  |  |  |
|--------------|-----------------------------|----------------------------------------------|--------------------------|--|--|--|
| Map ID       | Name                        | Small Area Plans                             | <b>Employment Center</b> |  |  |  |
| T-1          | I-285 & Chamblee Tucker Rd  | None                                         | None                     |  |  |  |
| T-2          | Northlake Mall              | Northlake LCI                                | Northlake                |  |  |  |
| T-3          | Toco Hills                  | North Druid Hills LCI                        | None                     |  |  |  |
| T-4          | North DeKalb Mall           | None                                         | None                     |  |  |  |
| T-5          | Sage Hill                   | None                                         | Emory/CDC                |  |  |  |
| T-6          | N. Decatur & Scott Blvd     | Medline LCI                                  | Medline/Scottsdale       |  |  |  |
| T-7          | North Decatur at Clairmont  | None                                         | Emory/CDC                |  |  |  |
| T-8          | Redan Rd & Indian Creek Dr  | Master Active Living Plan                    | None                     |  |  |  |
| T-9          | Memorial Dr and Columbia Dr | Master Active Living Plan                    | None                     |  |  |  |
| T-10         | I-20 and Wesley Chapel Rd   | Wesley Chapel LCI and<br>MARTA I-20 TOD Plan | None                     |  |  |  |
| T-11         | I-20 and Gresham Rd         | Master Active Living Plan                    | None                     |  |  |  |

| NEIGHBORHOOD CENTERS |                                                  |                           |                          |  |  |  |
|----------------------|--------------------------------------------------|---------------------------|--------------------------|--|--|--|
| Map ID               | Name                                             | Small Area Plans          | <b>Employment Center</b> |  |  |  |
| N-1                  | Briarcliff & Clairmont                           | Briarcliff -Clairmont SAP | Druid Hills/Briarcliff   |  |  |  |
| N-2                  | Briarcliff & N Druid Hills                       | North Druid Hills LCI     | Druid Hills/Briarcliff   |  |  |  |
| N-3                  | LaVista Rd & Briarcliff Rd                       | None                      | None                     |  |  |  |
| N-4                  | North Druid Hills Rd and<br>Clairmont/Mason Mill | North Druid Hills LCI     | None                     |  |  |  |
| N-5                  | GSU/Georgia Piedmont                             | Memorial Drive Plan       | None                     |  |  |  |
| N-6                  | Emory Village                                    | Emory Village LCI         | Emory/CDC                |  |  |  |
| N-7                  | Hairston & Rockbridge                            | None                      | None                     |  |  |  |
| N-8                  | Redan & Hairston Rd                              | None                      | None                     |  |  |  |
| N-9                  | Swift Creek                                      | None                      | None                     |  |  |  |
| N-10                 | Covington Hwy & Hairston Rd                      | None                      | None                     |  |  |  |
| N-11                 | Kelly Lake                                       | None                      | None                     |  |  |  |
| N-12                 | Flat Shoals Pkwy & Clifton Rd                    | Candler-Flat Shoals LCI   | South DeKalb Cluster     |  |  |  |