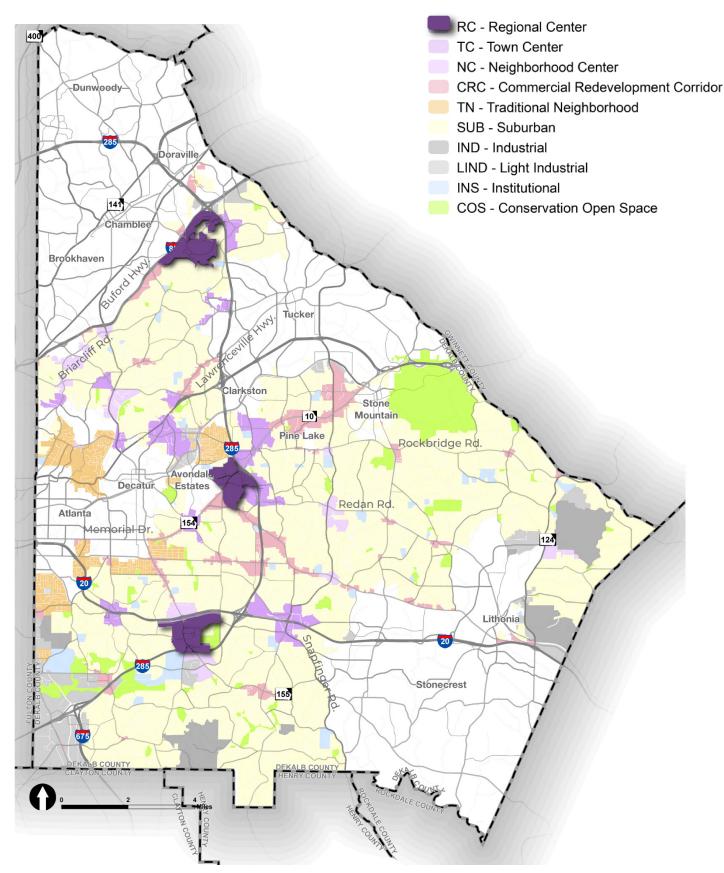

# **ACTIVITY CENTERS**

The foundation of DeKalb County's Future Land Use Plan is to focus more intense development within Activity Centers. This approach is intended to protect existing neighborhoods from incompatible land uses, while allowing for continued growth and investment within the County. This plan identifies three distinct Activity Center Types: Regional Center, Town Center, and Neighborhood Center.

## **Activity Center Location Map**

| REGIONAL CENTERS |                          |                                                      |                          |  |  |  |
|------------------|--------------------------|------------------------------------------------------|--------------------------|--|--|--|
| Map ID           | Name                     | Small Area Plans                                     | <b>Employment Center</b> |  |  |  |
| R-1              | Presidential Parkway     | None                                                 | I-85/I-285 Cluster       |  |  |  |
| R-2              | Kensington MARTA Station | Kensington MARTA Station<br>LCI and Supplemental LCI | Kensington               |  |  |  |
| R-3              | South DeKalb Mall        | Flat Shoals and Candler Rd<br>LCI                    | South DeKalb Center      |  |  |  |

| TOWN CENTERS |                             |                                              |                          |  |  |  |
|--------------|-----------------------------|----------------------------------------------|--------------------------|--|--|--|
| Map ID       | Name                        | Small Area Plans                             | <b>Employment Center</b> |  |  |  |
| T-1          | I-285 & Chamblee Tucker Rd  | None                                         | None                     |  |  |  |
| T-2          | Northlake Mall              | Northlake LCI                                | Northlake                |  |  |  |
| T-3          | Toco Hills                  | North Druid Hills LCI                        | None                     |  |  |  |
| T-4          | North DeKalb Mall           | None                                         | None                     |  |  |  |
| T-5          | Sage Hill                   | None                                         | Emory/CDC                |  |  |  |
| T-6          | N. Decatur & Scott Blvd     | Medline LCI                                  | Medline/Scottsdale       |  |  |  |
| T-7          | North Decatur at Clairmont  | None                                         | Emory/CDC                |  |  |  |
| T-8          | Redan Rd & Indian Creek Dr  | Master Active Living Plan                    | None                     |  |  |  |
| T-9          | Memorial Dr and Columbia Dr | Master Active Living Plan                    | None                     |  |  |  |
| T-10         | I-20 and Wesley Chapel Rd   | Wesley Chapel LCI and<br>MARTA I-20 TOD Plan | None                     |  |  |  |
| T-11         | I-20 and Gresham Rd         | Master Active Living Plan                    | None                     |  |  |  |

| NEIGHBORHOOD CENTERS |                                                  |                           |                          |  |  |  |
|----------------------|--------------------------------------------------|---------------------------|--------------------------|--|--|--|
| Map ID               | Name                                             | Small Area Plans          | <b>Employment Center</b> |  |  |  |
| N-1                  | Briarcliff & Clairmont                           | Briarcliff -Clairmont SAP | Druid Hills/Briarcliff   |  |  |  |
| N-2                  | Briarcliff & N Druid Hills                       | North Druid Hills LCI     | Druid Hills/Briarcliff   |  |  |  |
| N-3                  | LaVista Rd & Briarcliff Rd                       | None                      | None                     |  |  |  |
| N-4                  | North Druid Hills Rd and<br>Clairmont/Mason Mill | North Druid Hills LCI     | None                     |  |  |  |
| N-5                  | GSU/Georgia Piedmont                             | Memorial Drive Plan       | None                     |  |  |  |
| N-6                  | Emory Village                                    | Emory Village LCI         | Emory/CDC                |  |  |  |
| N-7                  | Hairston & Rockbridge                            | None                      | None                     |  |  |  |
| N-8                  | Redan & Hairston Rd                              | None                      | None                     |  |  |  |
| N-9                  | Swift Creek                                      | None                      | None                     |  |  |  |
| N-10                 | Covington Hwy & Hairston Rd                      | None                      | None                     |  |  |  |
| N-11                 | Kelly Lake                                       | None                      | None                     |  |  |  |
| N-12                 | Flat Shoals Pkwy & Clifton Rd                    | Candler-Flat Shoals LCI   | South DeKalb Cluster     |  |  |  |