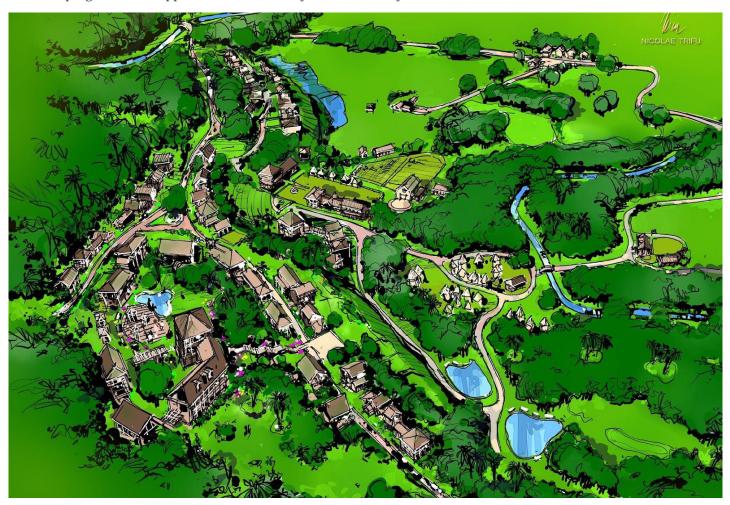

#### **Conservation Areas**

New development should be designed to preserve existing undeveloped greenspace, especially in areas identified on the "Additional Areas for Consideration" map. Potential development strategies include clustered development, conservation communities, or conservation villages and hamlets.

#### **Additional Areas for Consideration**

DeKalb County is fortunate to have numerous areas with unique natural features. Most notable are Stone Mountain, Arabia Mountain and the natural outcroppings in the Lithonia area. However, DeKalb also has many natural features less known such as the South River, Nancy Creek, Snapfinger Creek, Peachtree Creek and a significant tree canopy. Development proposals in these areas should consider the natural features to ensure that there is a balance between the environment and economic development. The Additional Areas for Consideration map identifies areas within which the County should evaluate development proposals for consistency with all environmental, tree protection, stormwater run-off, and water quality related policies to ensure that steps are taken to allow development in an eco-friendly manner. These areas include the South River Forest and corridor both inside and outside Interstate 285. labeled A and B, and the Eastern Conservation Area,

The South River Forest area presents several opportunities to develop in a smart and sustainable way, promote economic development, and work to restore, enhance or preserve natural areas along the South River. This area has already experienced development, including residential, commercial, industrial and public facilities. There have been several recent development proposals and planning efforts that highlight the opportunity for a coordinated approach.