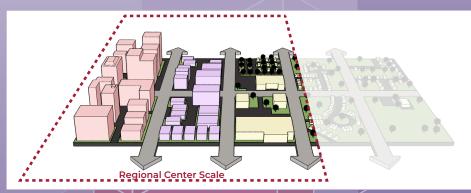

#### Description

The intent of the Regional Activity Center is to promote the concentration of intensity, development and regional serving activities in a centralized location that allows for a variety of uses, reduces dependency on automobile travel, and promotes walkability and increased transit usage. These areas include the highest intensity residential, commercial, office, and higher-education facilities allowed within DeKalb County and serve as regional destinations for employment, shopping, and services. These areas are characterized by high accessibility via the interstates and major roadways, transit, and trails. The areas also have on-site parking, high floor-arearatios, large tracts of land, and campus or unified development.

#### **Regional Center**

Encourage density of residential in mixed-use projects at 75 dwelling units or greater and with the most intense development located towards the commercial and/or office core of the Regional Center. Properties located along the outer edges of the Regional Center should be sensitive to the building height and density of adjacent single family residential.