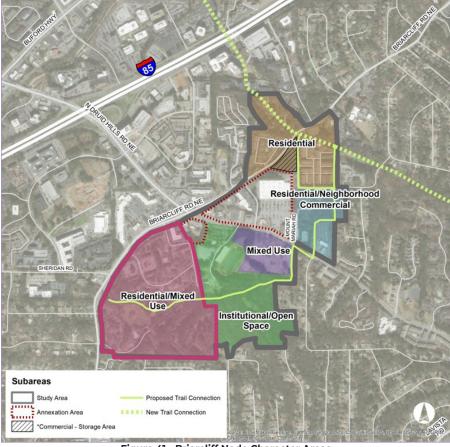

#### Density (du/ac)

Up to 40 (50 with approved SAP)\* (Briarcliff-Clairmont SAP - up to 70)

| NEIGHBORHOOD CENTERS |                                                  |                           |                          |  |  |  |
|----------------------|--------------------------------------------------|---------------------------|--------------------------|--|--|--|
| Map ID               | Name                                             | Small Area Plans          | <b>Employment Center</b> |  |  |  |
| N-1                  | Briarcliff & Clairmont                           | Briarcliff -Clairmont SAP | Druid Hills/Briarcliff   |  |  |  |
| N-2                  | Briarcliff & N Druid Hills                       | North Druid Hills LCI     | Druid Hills/Briarcliff   |  |  |  |
| N-3                  | LaVista Rd & Briarcliff Rd                       | None                      | None                     |  |  |  |
| N-4                  | North Druid Hills Rd and<br>Clairmont/Mason Mill | North Druid Hills LCI     | None                     |  |  |  |
| N-5                  | GSU/Georgia Piedmont                             | Memorial Drive Plan       | None                     |  |  |  |
| N-6                  | Emory Village                                    | Emory Village LCI         | Emory/CDC                |  |  |  |
| N-7                  | Hairston & Rockbridge                            | None                      | None                     |  |  |  |
| N-8                  | Redan & Hairston Rd                              | None                      | None                     |  |  |  |
| N-9                  | Swift Creek                                      | None                      | None                     |  |  |  |
| N-10                 | Covington Hwy & Hairston Rd                      | None                      | None                     |  |  |  |
| N-11                 | Kelly Lake                                       | None                      | None                     |  |  |  |
| N-12                 | Flat Shoals Pkwy & Clifton Rd                    | Candler-Flat Shoals LCI   | South DeKalb Cluster     |  |  |  |