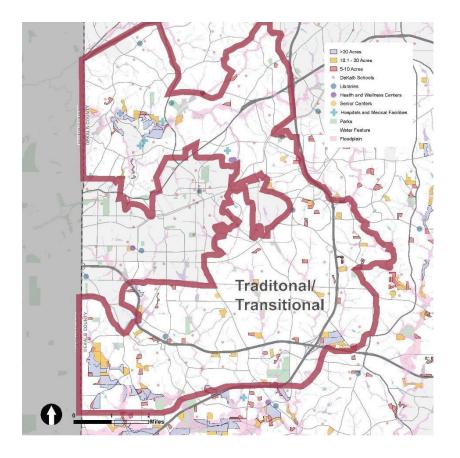

#### **Additional Areas for Consideration**

DeKalb County is fortunate to have numerous areas with unique natural features. Most notable are Stone Mountain, Arabia Mountain and the natural outcroppings in the Lithonia area. However, DeKalb also has many natural features less known such as the South River, Nancy Creek, Snapfinger Creek, Peachtree Creek and a significant tree canopy. Development proposals in these areas should consider the natural features to ensure that there is a balance between the environment and economic development. The Additional Areas for Consideration map identifies areas within which the County should evaluate development proposals for consistency with all environmental, tree protection, stormwater run-off, and water quality related policies to ensure that steps are taken to allow development in an eco-friendly manner. These areas include the South River Forest and corridor both inside and outside Interstate 285. labeled A and B, and the Eastern Conservation Area,

The South River Forest area presents several opportunities to develop in a smart and sustainable way, promote economic development, and work to restore, enhance or preserve natural areas along the South River. This area has already experienced development, including residential, commercial, industrial and public facilities. There have been several recent development proposals and planning efforts that highlight the opportunity for a coordinated approach.