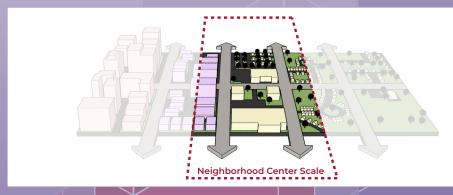

# **NEIGHBORHOOD CENTER**

#### Description

The intent of the Neighborhood Center Character Area is to promote a concentration of clustered residential and commercial uses that serve the goods and service needs of a few surrounding, local neighborhoods. These areas and their uses shall complement the smaller scale character of nearby neighborhoods while reducing automobile travel and promote walkability and increased transit usage. These areas act as a neighborhood focal point with a concentration of activities including retail, neighborhood commercial, professional office, moderate-density housing, and public open space that are all easily accessible by pedestrians. Neighborhood Centers are often the smallest Activity Centers in terms of size and scale. Additional density beyond the identified baseline may be allowed if there is an adopted small area plan for the activity center that is no more than 10 years old. At a minimum, the small area plan should include a process to engage nearby residents and stakeholders, identify where core, intermediate, and edge areas are located and include additional detail on the location of heights and densities that will allow for appropriate transitions to any adjacent, stable, single-family neighborhoods.

#### Neighborhood Center

Encourage compact residential in mixed-use projects, not to exceed 40 dwelling units per acre, (except in locations with an approved SAP providing other guidance). Concentrate the most intense commercial and/or office development around a focal point at the core of the neighborhood center. Properties located along the outer edges of the Neighborhood Center shall be sensitive to the building height and density of adjacent single family residential.

#### **Height Transition**

The most intense development types and tallest buildings should be concentrated in the core of the activity center, gradually transitioning to less intense uses and lower building heights as one moves further from the core. The edge of the activity center should serve as a transition zone, buffering more intense uses in the core from adjacent single-family neighborhoods and other uses outside the Activity Center's boundaries.