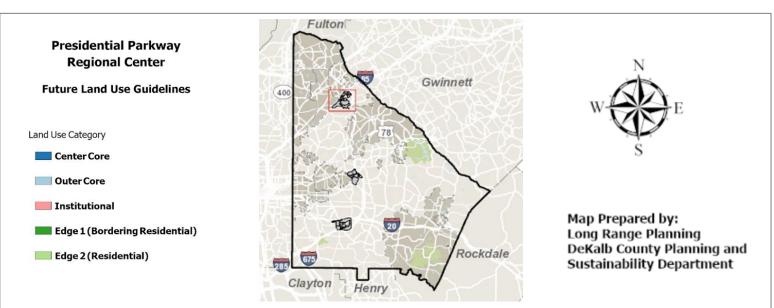

## **Activity Center Location Map**

| REGIONAL CENTERS |                          |                                                      |                          |  |  |  |
|------------------|--------------------------|------------------------------------------------------|--------------------------|--|--|--|
| Map ID           | Name                     | Small Area Plans                                     | <b>Employment Center</b> |  |  |  |
| R-1              | Presidential Parkway     | None                                                 | I-85/I-285 Cluster       |  |  |  |
| R-2              | Kensington MARTA Station | Kensington MARTA Station<br>LCI and Supplemental LCI | Kensington               |  |  |  |
| R-3              | South DeKalb Mall        | Flat Shoals and Candler Rd<br>LCI                    | South DeKalb Center      |  |  |  |