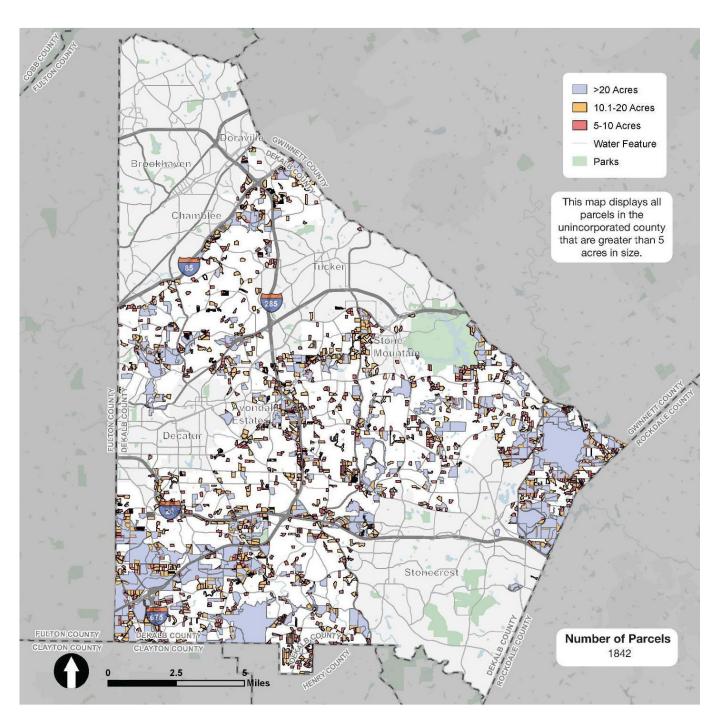

truly rural areas remain within DeKalb County, but there are "pockets" of rural character in the eastern area of the County. Additionally, there are several existing industrial areas within the County that will need to be considered when identifying potential candidate sites.

There are few and scattered green space opportunities within the Traditional and Suburban character areas, therefore infill development and redevelopment should consider the VCC approach in these areas. There are many greenspace opportunities within the Suburban Pocket and Rural Pocket characters areas, providing a potentially unique opportunity for DeKalb County in these areas. In each character area, there are several potential focus areas and walkable clusters to be considered during the next phase of analysis.



This map shows parcels sized 5 acres and above in unincorporated DeKalb County. The larger parcels and areas of more contiguous parcels are found mostly in the southwestern and eastern portions of the County.



This map, based on the Atlanta Regional Commission's LandPro data, shows possible, non-parcel specific undeveloped areas within DeKalb County. Larger areas of possible undeveloped land are located mostly in southern and eastern County.



 $Combining the parcels \ 5 \ acres \ and \ above \ with possible \ undeveloped \ areas, this \ map \ shows \ potentially \ larger \ and \ undeveloped \ parcels \ within \ De Kalb \ County.$ 



After removing parcels 5 acres and above that are likely developed, this map shows only those larger parcels that may be undeveloped. Some public lands,