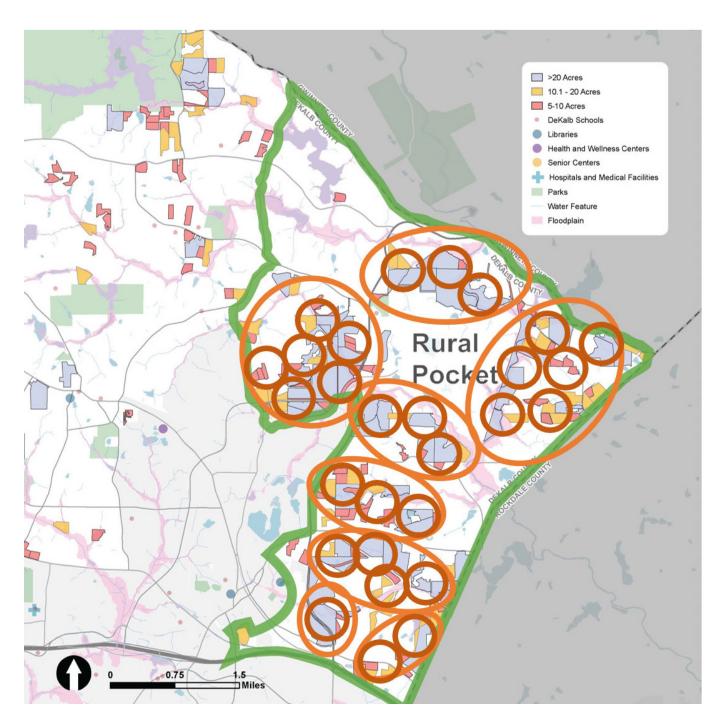

#### **Additional Areas for Consideration**

DeKalb County is fortunate to have numerous areas with unique natural features. Most notable are Stone Mountain, Arabia Mountain and the natural outcroppings in the Lithonia area. However, DeKalb also has many natural features less known such as the South River, Nancy Creek, Snapfinger Creek, Peachtree Creek and a significant tree canopy. Development proposals in these areas should consider the natural features to ensure that there is a balance between the environment and economic development. The Additional Areas for Consideration map identifies areas within which the County should evaluate development proposals for consistency with all environmental, tree protection, stormwater run-off, and water quality related policies to ensure that steps are taken to allow development in an eco-friendly manner. These areas include the South River Forest and corridor both inside and outside Interstate 285. labeled A and B, and the Eastern Conservation Area,

The South River Forest area presents several opportunities to develop in a smart and sustainable way, promote economic development, and work to restore, enhance or preserve natural areas along the South River. This area has already experienced development, including residential, commercial, industrial and public facilities. There have been several recent development proposals and planning efforts that highlight the opportunity for a coordinated approach.