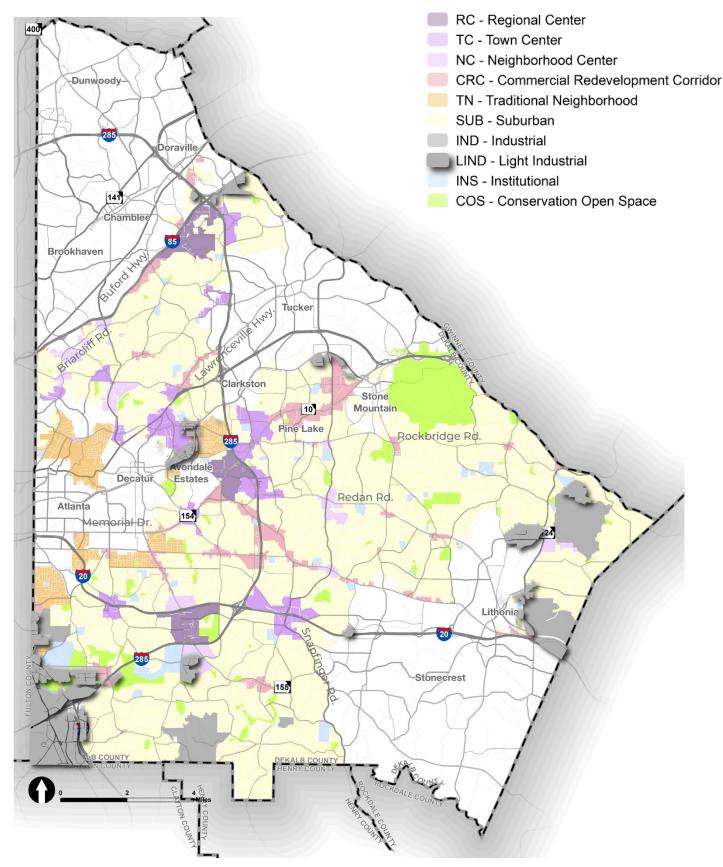

## **Activity Center Location Map**

| REGIONAL CENTERS |                          |                                                      |                          |  |  |  |
|------------------|--------------------------|------------------------------------------------------|--------------------------|--|--|--|
| Map ID           | Name                     | Small Area Plans                                     | <b>Employment Center</b> |  |  |  |
| R-1              | Presidential Parkway     | None                                                 | I-85/I-285 Cluster       |  |  |  |
| R-2              | Kensington MARTA Station | Kensington MARTA Station<br>LCI and Supplemental LCI | Kensington               |  |  |  |
| R-3              | South DeKalb Mall        | Flat Shoals and Candler Rd<br>LCI                    | South DeKalb Center      |  |  |  |

| TOWN CENTERS |                             |                                              |                          |  |  |  |
|--------------|-----------------------------|----------------------------------------------|--------------------------|--|--|--|
| Map ID       | Name                        | Small Area Plans                             | <b>Employment Center</b> |  |  |  |
| T-1          | I-285 & Chamblee Tucker Rd  | None                                         | None                     |  |  |  |
| T-2          | Northlake Mall              | Northlake LCI                                | Northlake                |  |  |  |
| T-3          | Toco Hills                  | North Druid Hills LCI                        | None                     |  |  |  |
| T-4          | North DeKalb Mall           | None                                         | None                     |  |  |  |
| T-5          | Sage Hill                   | None                                         | Emory/CDC                |  |  |  |
| T-6          | N. Decatur & Scott Blvd     | Medline LCI                                  | Medline/Scottsdale       |  |  |  |
| T-7          | North Decatur at Clairmont  | None                                         | Emory/CDC                |  |  |  |
| T-8          | Redan Rd & Indian Creek Dr  | Master Active Living Plan                    | None                     |  |  |  |
| T-9          | Memorial Dr and Columbia Dr | Master Active Living Plan                    | None                     |  |  |  |
| T-10         | I-20 and Wesley Chapel Rd   | Wesley Chapel LCI and<br>MARTA I-20 TOD Plan | None                     |  |  |  |
| T-11         | I-20 and Gresham Rd         | Master Active Living Plan                    | None                     |  |  |  |

| NEIGHBORHOOD CENTERS |                                                  |                           |                          |  |  |  |
|----------------------|--------------------------------------------------|---------------------------|--------------------------|--|--|--|
| Map ID               | Name                                             | Small Area Plans          | <b>Employment Center</b> |  |  |  |
| N-1                  | Briarcliff & Clairmont                           | Briarcliff -Clairmont SAP | Druid Hills/Briarcliff   |  |  |  |
| N-2                  | Briarcliff & N Druid Hills                       | North Druid Hills LCI     | Druid Hills/Briarcliff   |  |  |  |
| N-3                  | LaVista Rd & Briarcliff Rd                       | None                      | None                     |  |  |  |
| N-4                  | North Druid Hills Rd and<br>Clairmont/Mason Mill | North Druid Hills LCI     | None                     |  |  |  |
| N-5                  | GSU/Georgia Piedmont                             | Memorial Drive Plan       | None                     |  |  |  |
| N-6                  | Emory Village                                    | Emory Village LCI         | Emory/CDC                |  |  |  |
| N-7                  | Hairston & Rockbridge                            | None                      | None                     |  |  |  |
| N-8                  | Redan & Hairston Rd                              | None                      | None                     |  |  |  |
| N-9                  | Swift Creek                                      | None                      | None                     |  |  |  |
| N-10                 | Covington Hwy & Hairston Rd                      | None                      | None                     |  |  |  |
| N-11                 | Kelly Lake                                       | None                      | None                     |  |  |  |
| N-12                 | Flat Shoals Pkwy & Clifton Rd                    | Candler-Flat Shoals LCI   | South DeKalb Cluster     |  |  |  |