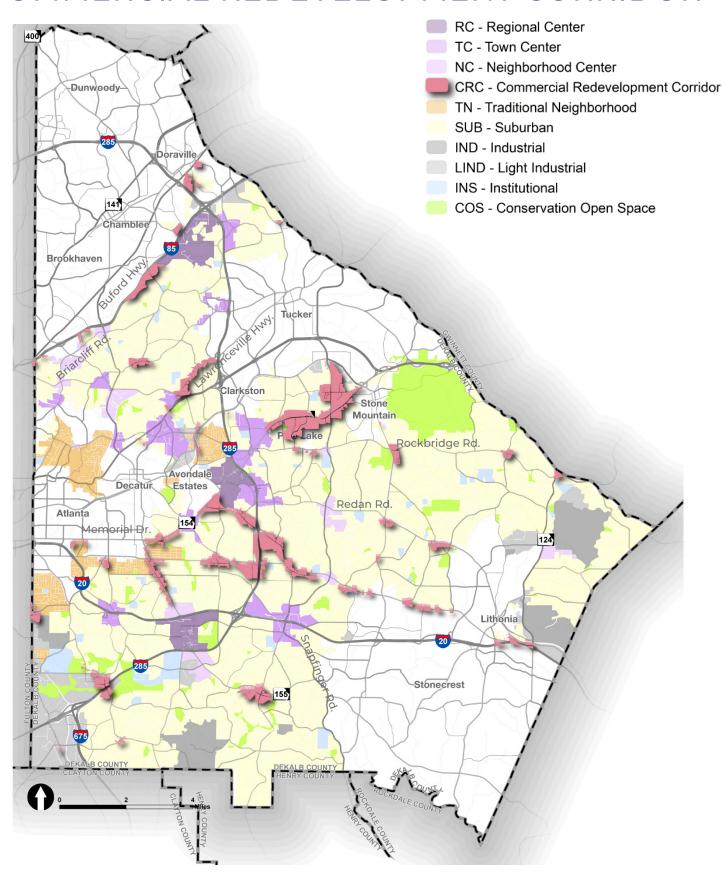

## **Activity Center Location Map**

| REGIONAL CENTERS |                          |                                                      |                          |  |  |  |
|------------------|--------------------------|------------------------------------------------------|--------------------------|--|--|--|
| Map ID           | Name                     | Small Area Plans                                     | <b>Employment Center</b> |  |  |  |
| R-1              | Presidential Parkway     | None                                                 | I-85/I-285 Cluster       |  |  |  |
| R-2              | Kensington MARTA Station | Kensington MARTA Station<br>LCI and Supplemental LCI | Kensington               |  |  |  |
| R-3              | South DeKalb Mall        | Flat Shoals and Candler Rd<br>LCI                    | South DeKalb Center      |  |  |  |

| TOWN CENTERS |                             |                                              |                          |  |  |  |
|--------------|-----------------------------|----------------------------------------------|--------------------------|--|--|--|
| Map ID       | Name                        | Small Area Plans                             | <b>Employment Center</b> |  |  |  |
| T-1          | I-285 & Chamblee Tucker Rd  | None                                         | None                     |  |  |  |
| T-2          | Northlake Mall              | Northlake LCI                                | Northlake                |  |  |  |
| T-3          | Toco Hills                  | North Druid Hills LCI                        | None                     |  |  |  |
| T-4          | North DeKalb Mall           | None                                         | None                     |  |  |  |
| T-5          | Sage Hill                   | None                                         | Emory/CDC                |  |  |  |
| T-6          | N. Decatur & Scott Blvd     | Medline LCI                                  | Medline/Scottsdale       |  |  |  |
| T-7          | North Decatur at Clairmont  | None                                         | Emory/CDC                |  |  |  |
| T-8          | Redan Rd & Indian Creek Dr  | Master Active Living Plan                    | None                     |  |  |  |
| T-9          | Memorial Dr and Columbia Dr | Master Active Living Plan                    | None                     |  |  |  |
| T-10         | I-20 and Wesley Chapel Rd   | Wesley Chapel LCI and<br>MARTA I-20 TOD Plan | None                     |  |  |  |
| T-11         | I-20 and Gresham Rd         | Master Active Living Plan                    | None                     |  |  |  |

| NEIGHBORHOOD CENTERS |                                                  |                           |                          |  |  |  |
|----------------------|--------------------------------------------------|---------------------------|--------------------------|--|--|--|
| Map ID               | Name                                             | Small Area Plans          | <b>Employment Center</b> |  |  |  |
| N-1                  | Briarcliff & Clairmont                           | Briarcliff -Clairmont SAP | Druid Hills/Briarcliff   |  |  |  |
| N-2                  | Briarcliff & N Druid Hills                       | North Druid Hills LCI     | Druid Hills/Briarcliff   |  |  |  |
| N-3                  | LaVista Rd & Briarcliff Rd                       | None                      | None                     |  |  |  |
| N-4                  | North Druid Hills Rd and<br>Clairmont/Mason Mill | North Druid Hills LCI     | None                     |  |  |  |
| N-5                  | GSU/Georgia Piedmont                             | Memorial Drive Plan       | None                     |  |  |  |
| N-6                  | Emory Village                                    | Emory Village LCI         | Emory/CDC                |  |  |  |
| N-7                  | Hairston & Rockbridge                            | None                      | None                     |  |  |  |
| N-8                  | Redan & Hairston Rd                              | None                      | None                     |  |  |  |
| N-9                  | Swift Creek                                      | None                      | None                     |  |  |  |
| N-10                 | Covington Hwy & Hairston Rd                      | None                      | None                     |  |  |  |
| N-11                 | Kelly Lake                                       | None                      | None                     |  |  |  |
| N-12                 | Flat Shoals Pkwy & Clifton Rd                    | Candler-Flat Shoals LCI   | South DeKalb Cluster     |  |  |  |