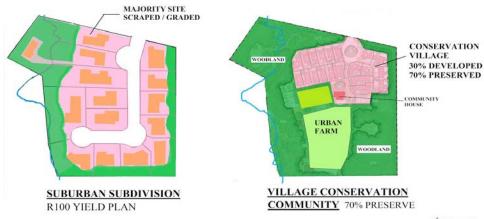

#### **Conservation Areas**

New development should be designed to preserve existing undeveloped greenspace, especially in areas identified on the "Additional Areas for Consideration" map. Potential development strategies include clustered development, conservation communities, or conservation villages and hamlets.