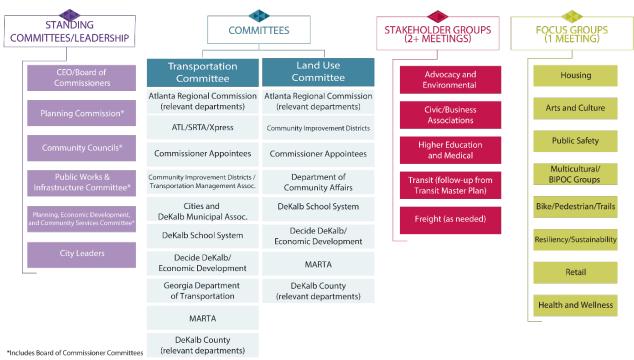

tions on public gatherings, creative and innovative public engagement strategies as alternatives to in-person meetings were a necessity

#### TARGETED STAKEHOLDER OUTREACH

Targeted stakeholder outreach allows for focused discussions to occur among entities with common interests and backgrounds. Four types of stakeholder groups were engaged during Phase I and Phase II: Standing Committees/Leadership, Transportation and Land Use Committees, Stakeholder Group Meetings, and Focus Groups.

Collectively, these groups are guiding the planning process by actively engaging at key points, championing the Unified Plan in the community by identifying and advertising public involvement opportunities and attending meetings and events; and reviewing documents and providing feedback on recommendations.



Figure 2

#### 09 - STAKEHOLDER & PUBLIC OUTREACH

#### **County Leadership**

Involving elected officials and community leadership is critical to the development and implementation of the Unified Plan's recommendations. These stakeholders were engaged multiple times during Phase I and Phase II outreach.

Transportation and Land Use Committees (Stakeholder Committee)

Separate Transportation and Land Use committees have been established to focus on the two primary parts of the Unified Plan. Joint meetings with breakouts for each primary topic area were held in May 2021 and May 2022.

#### **Stakeholder Group Meetings**

These topically focused meetings include discussions among key stakeholder groups. During Phase I and Phase II discussions were hosted with the Advocacy & Environmental,