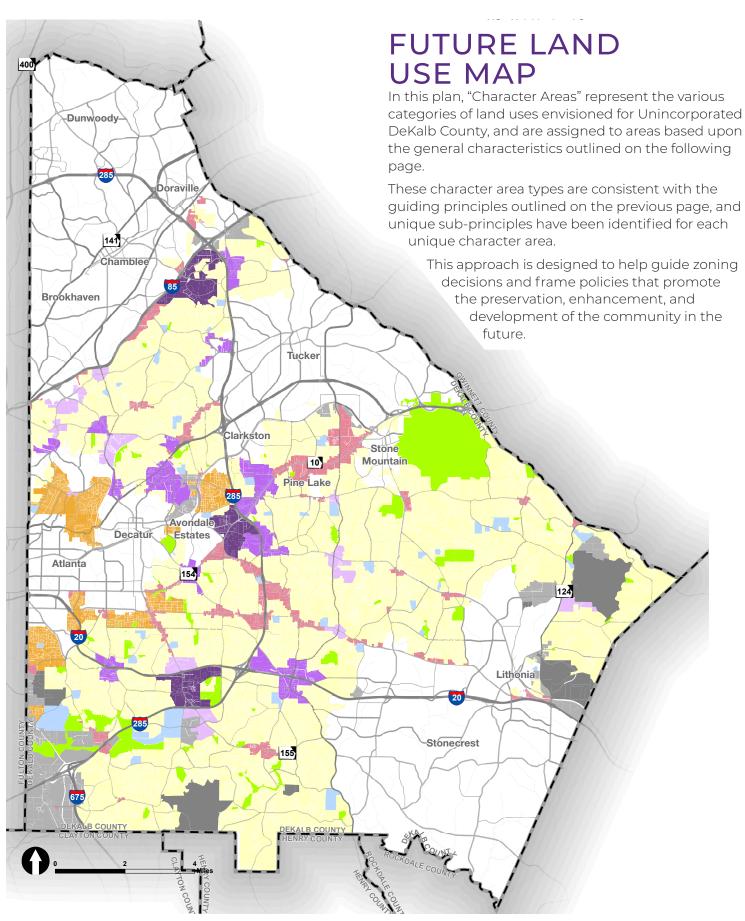

#### **Future Land Use Plan Key Concepts**

DeKalb County's Future Land Use Plan is predicated on

several key concepts. These include:

- ► Character Areas provide high-level guidance on development character for the County; each Character Area also has it's own sub-principles that guide landuse decisions within the character area's boundaries.
- Activity Centers are a special kind of character area, and serve as one of the lynch-pins of DeKalb County's Land Use strategy, which are intended to serve as hubs of higher intensity and more clustered uses, providing focal points for the community that serve as employment and service destinations.
- ► **Guiding Principles** a set of overarching principles that inform decision making and intent across the County.

#### **Character Areas**

DeKalb is a large and diverse County, with varied conditions, character, and land uses across the County. This comprehensive plan is predicated on the concept of character areas, which frame the general use of land envisioned for the neighborhoods and communities across DeKalb. These character areas are intended to describe the overall character, quality, intensity of use, and design of certain area. They identify predominant land uses, as well as supporting uses allowed within each character area.

Character Areas do not directly dictate zoning and design requirements on individual parcels, but rather provide general guidance. This provides flexibility in the zoning and development process and allows the market to shape the location of supporting land uses while providing local communities with protection from potential incompatibilities between adjacent developments. This type of flexibility provides the Future Land Use Plan with the ability needed to respond to changes in community needs, a growing population, and an evolving market.