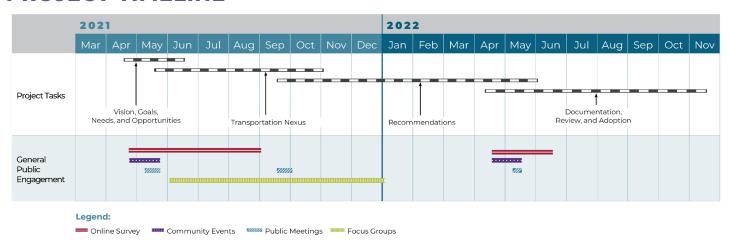

# TRANSPORTATION NEXUS

The central goal of the DeKalb 2050 Unified Plan is to combine the County's transportation and land use visions into a single unified, actionable plan. Transportation and land use elements have direct and intrinsically interlinked relationships with each other.

The Transportation Nexus (center of page) explores those interlinked relationships in detail. A product of substantial public and community engagement, the Transportation Nexus was developed to convey top line issues that the project team gathered through the engagement and technical analysis processes, mapping them to better understand the themes and connections between them.

Based on these efforts, the project team uncovered a total of seven top line issues pertinent to DeKalb County's transportation and land use future:

**Housing:** Providing enough quality affordable housing and a variety of housing options to meet demands and needs of DeKalb County residents to slow down rapid increases of housing prices