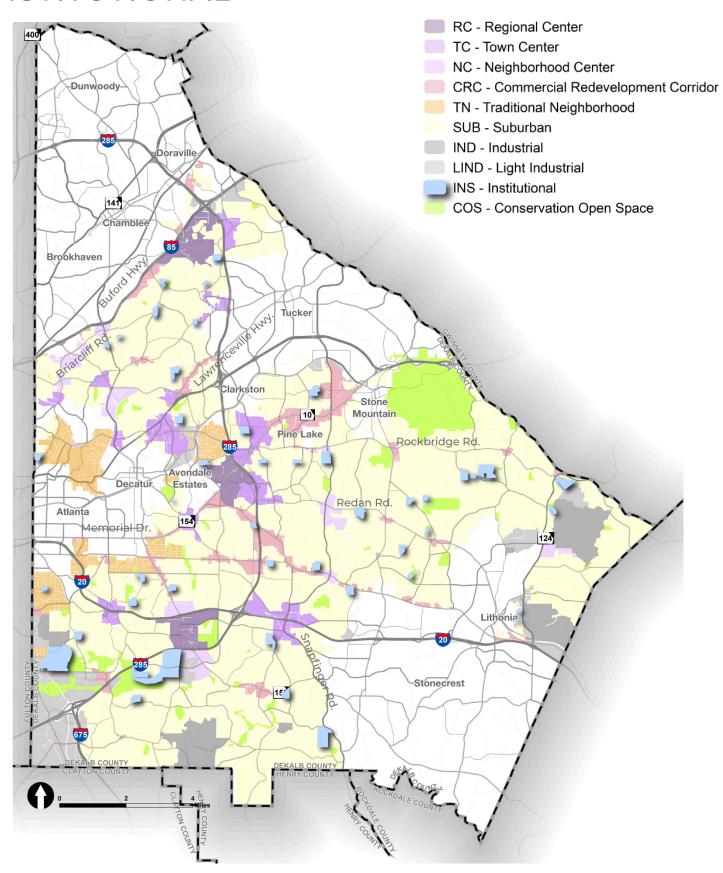

#### **Future Land Use Plan Key Concepts**

DeKalb County's Future Land Use Plan is predicated on

several key concepts. These include:

- ► Character Areas provide high-level guidance on development character for the County; each Character Area also has it's own sub-principles that guide landuse decisions within the character area's boundaries.
- Activity Centers are a special kind of character area, and serve as one of the lynch-pins of DeKalb County's Land Use strategy, which are intended to serve as hubs of higher intensity and more clustered uses, providing focal points for the community that serve as employment and service destinations.
- ► **Guiding Principles** a set of overarching principles that inform decision making and intent across the County.

#### **Character Areas**

DeKalb is a large and diverse County, with varied conditions, character, and land uses across the County. This comprehensive plan is predicated on the concept of character areas, which frame the general use of land envisioned for the neighborhoods and communities across DeKalb. These character areas are intended to describe the overall character, quality, intensity of use, and design of certain area. They identify predominant land uses, as well as supporting uses allowed within each character area.

#### **Activity Centers**

Activity Centers are a special type of character area, intended to serve as concentrated nodes of development and activity throughout the County. There are three types; Regional Center, Town Center, and Neighborhood Center, depending on the levels of development intensity and activity and whether the area is intended to serve local neighborhoods or the larger region.

#### **REGIONAL CENTER**

#### **TOWN CENTER**

#### **TRADITIONAL NEIGHBORHOODS**

#### **SUBURBAN**

#### INSTITUTIONAL

#### **INDUSTRIAL**

#### LIGHT INDUSTRIAL

#### CONSERVATION **OPEN SPACE**