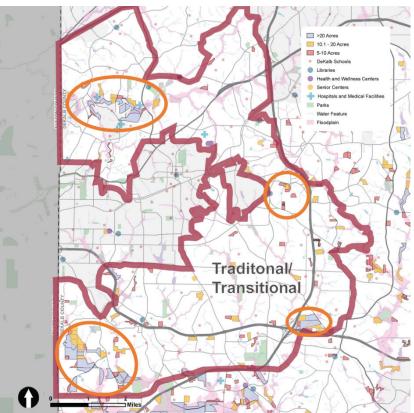

#### **TRADITIONAL NEIGHBORHOODS**

#### Description

The intent of the Traditional Neighborhoods Character Area is to preserve the style and appeal of older traditional neighborhood communities. These areas primarily consist of residential areas in older parts of the community that were typically developed prior to WWII. The characteristics include higher pedestrian orientation, sidewalks and more grid-like street patterns. They have on-street parking, small, regular lots, and buildings closer to the front property line. Many of these areas have a predominance of alleys and neighborhood-scale commercial scattered throughout.

#### Land Use Compatibility

Permit cottage court developments, accessory housing units, new well-designed, small-scale infill multi-family residences and other innovative housing types to increase housing choice, income diversity, and limited neighborhood density.

#### **Buffers**

In areas adjacent to Activity Centers, require the transition from higher to lower densities to occur within Activity Center.

#### Development

Create community and neighborhood focal points through the use of existing commercial areas or public parks, or by locating new parks or public squares, schools, community centers, or well-designed small commercial centers at suitable locations within walking distance of residences. Create compact, walkable, mixed-use districts to reduce automobile dependency for short trips and increase access to basic services.