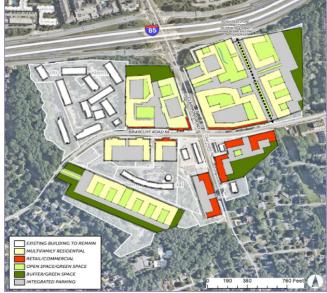

# **ACTIVITY CENTERS**

The foundation of DeKalb County's Future Land Use Plan is to focus more intense development within Activity Centers. This approach is intended to protect existing neighborhoods from incompatible land uses, while allowing for continued growth and investment within the County. This plan identifies three distinct Activity Center Types: Regional Center, Town Center, and Neighborhood Center.

#### **Small Area Plans**

One of the primary tools to guide development within Activity Centers is through the use of Small Area Plans (SAPs). These plans allow policy makers and the community to guide development, policies, and investments at a much finer level of detail than can be provided in the overall comprehensive plan.

SAP's address specific land use issues where needed and support general development policies with detailed design guidelines. They can also control the transitions of land uses between an Activity Center and surrounding land uses, protecting surrounding uses, such as single family development, from negative impacts created by land uses within the area.