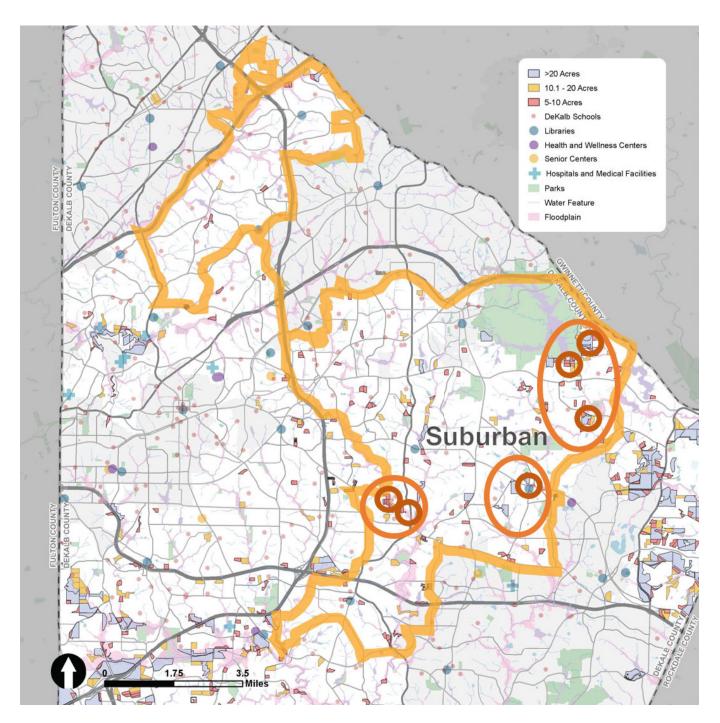

### **SUBURBAN**

- Detached Single-Family
- ▶ Townhomes
- Retail
- Institutional
- Assisted Living Facilities
- ▶ Parks and Related
- Health Care
- ▶ Civic
- Cottages
- Conservation Villages and Hamlets

The intent of the Suburban Character Area is to recognize those areas of the county that have developed in traditional suburban land use patterns while encouraging new development to have increased connectivity and accessibility. These areas include those developed (built out) and those under development pressures. These areas are characterized by low pedestrian orientation, limited transit access, scattered civic buildings and curvilinear street patterns. Future development should provide better pedestrian and community connectivity and be designed in a way that preserves and enhances existing greenspace. The proposed density for areas of this type is up to 8 dwelling units per acre.