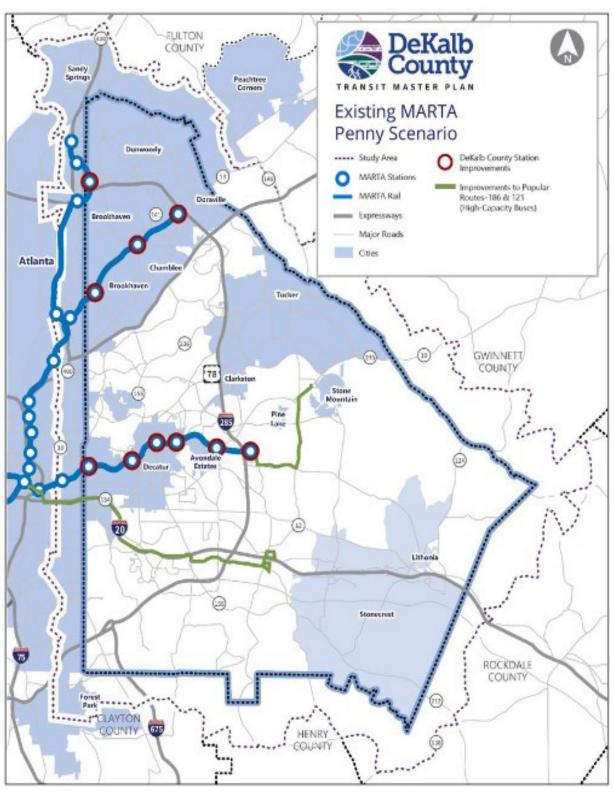

#### Issues

- Traffic congestion and commute times, especially around high growth areas, could impact future development and zoning decisions
- Some areas of higher residential or employment density are not adequately served by public transportation.
- Pedestrian and/or bike connectivity is lacking, along major corridors, between new developments, neighborhoods, retail centers, parks and institutions and attractions.
- Many neighborhoods are dealing with cutthrough traffic with limited tools to address the issue beyond speed bumps.
- Some areas of the County have dilapidated roadways and other infrastructure in need of repair
- While the County has several rail stations and higher frequency bus routes, additional transit investments are needed to support existing development and future growth.
- While the County has a transit master plan, decisions need to be made on which scenario should be pursued and funding needs to be identified
- There is no unified vision or strategy for trail or greenway development within DeKalb County.

#### **Opportunities**

- DeKalb has significantly increased the amount of parks and its trail network around and between existing neighborhoods.
- DeKalb's existing trails and greenways provide key connections and improve quality of life
- The County now has SPLOST which can support expanded transportation investments and maintenance
- The County now has a transit master plan with four possible transit scenarios.