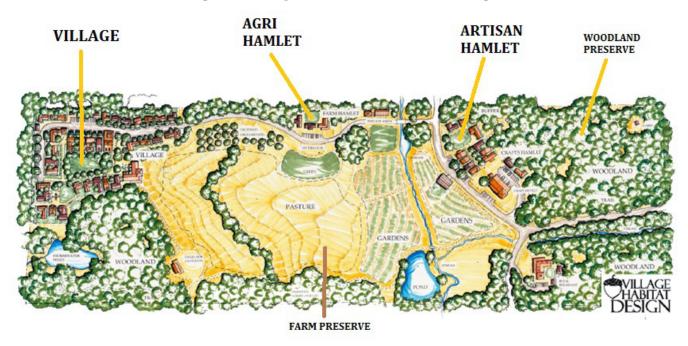

#### **Conservation Areas**

New development should be designed to preserve existing undeveloped greenspace, especially in areas identified on the "Additional Areas for Consideration" map. Potential development strategies include clustered development, conservation communities, or conservation villages and hamlets.