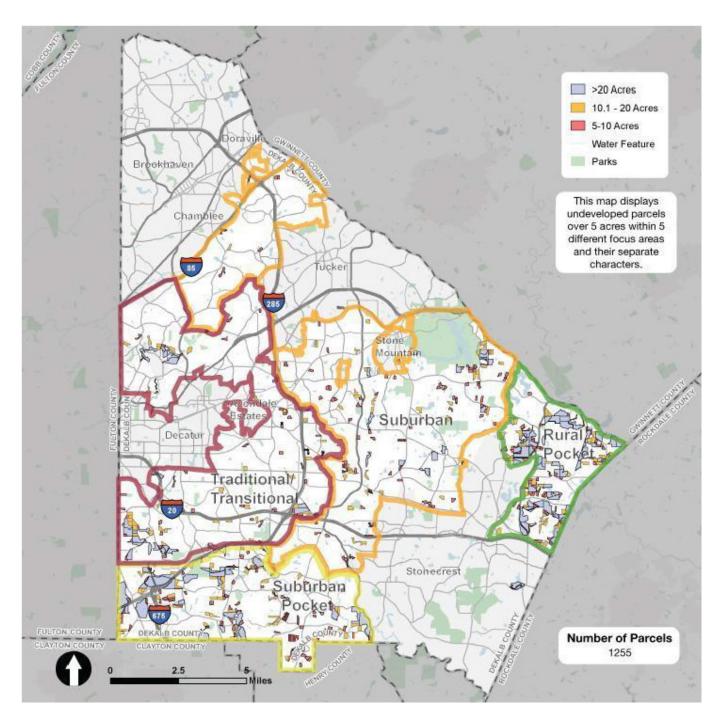

#### **Additional Areas for Consideration**

DeKalb County is fortunate to have numerous areas with unique natural features. Most notable are Stone Mountain, Arabia Mountain and the natural outcroppings in the Lithonia area. However, DeKalb also has many natural features less known such as the South River, Nancy Creek, Snapfinger Creek, Peachtree Creek and a significant tree canopy. Development proposals in these areas should consider the natural features to ensure that there is a balance between the environment and economic development. The Additional Areas for Consideration map identifies areas within which the County should evaluate development proposals for consistency with all environmental, tree protection, stormwater run-off, and water quality related policies to ensure that steps are taken to allow development in an eco-friendly manner. These areas include the South River Forest and corridor both inside and outside Interstate 285. labeled A and B, and the Eastern Conservation Area,

The South River Forest area presents several opportunities to develop in a smart and sustainable way, promote economic development, and work to restore, enhance or preserve natural areas along the South River. This area has already experienced development, including residential, commercial, industrial and public facilities. There have been several recent development proposals and planning efforts that highlight the opportunity for a coordinated approach.