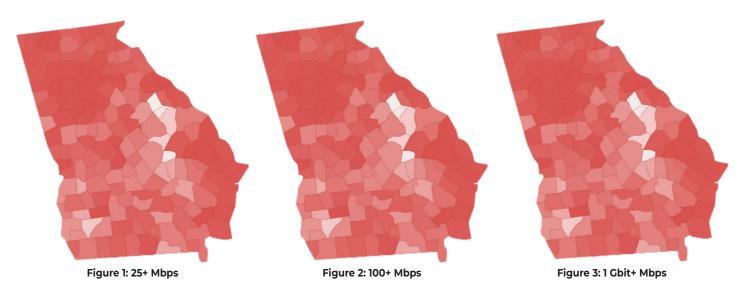

#### Issues

Not enough people in south portion of DeKalb County know about broadband capabilities in their neighborhood.

#### **Opportunities**

DeKalb provides broadband service to well over 90% of it's citizens. The county will work to market the service on the county website.

Figure 11: Blackhall Film studios is part of the burgeoning Atlanta Film industry, which has become a major employment generator

#### Goals

Broadband and Activity Centers

Market Broadband coverage in Activity Centers to attract redevelopment partners and startup businesses.

Broadband Marketing

Over 98% of DeKalb County has broadband access. And nearly 70% of DeKalb County has high speed broadband access. These factors should be used to attract investment from business, education, and healthcare sectors.