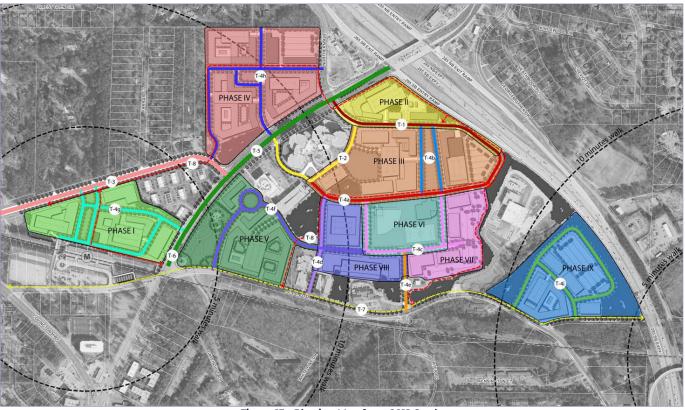

## **Activity Center Location Map**

| REGIONAL CENTERS |                          |                                                      |                          |  |  |  |
|------------------|--------------------------|------------------------------------------------------|--------------------------|--|--|--|
| Map ID           | Name                     | Small Area Plans                                     | <b>Employment Center</b> |  |  |  |
| R-1              | Presidential Parkway     | None                                                 | I-85/I-285 Cluster       |  |  |  |
| R-2              | Kensington MARTA Station | Kensington MARTA Station<br>LCI and Supplemental LCI | Kensington               |  |  |  |
| R-3              | South DeKalb Mall        | Flat Shoals and Candler Rd<br>LCI                    | South DeKalb Center      |  |  |  |

| TOWN CENTERS |                             |                                              |                          |  |  |  |
|--------------|-----------------------------|----------------------------------------------|--------------------------|--|--|--|
| Map ID       | Name                        | Small Area Plans                             | <b>Employment Center</b> |  |  |  |
| T-1          | I-285 & Chamblee Tucker Rd  | None                                         | None                     |  |  |  |
| T-2          | Northlake Mall              | Northlake LCI                                | Northlake                |  |  |  |
| T-3          | Toco Hills                  | North Druid Hills LCI                        | None                     |  |  |  |
| T-4          | North DeKalb Mall           | None                                         | None                     |  |  |  |
| T-5          | Sage Hill                   | None                                         | Emory/CDC                |  |  |  |
| T-6          | N. Decatur & Scott Blvd     | Medline LCI                                  | Medline/Scottsdale       |  |  |  |
| T-7          | North Decatur at Clairmont  | None                                         | Emory/CDC                |  |  |  |
| T-8          | Redan Rd & Indian Creek Dr  | Master Active Living Plan                    | None                     |  |  |  |
| T-9          | Memorial Dr and Columbia Dr | Master Active Living Plan                    | None                     |  |  |  |
| T-10         | I-20 and Wesley Chapel Rd   | Wesley Chapel LCI and<br>MARTA I-20 TOD Plan | None                     |  |  |  |
| T-11         | I-20 and Gresham Rd         | Master Active Living Plan                    | None                     |  |  |  |

| NEIGHBORHOOD CENTERS |                                                  |                           |                          |  |  |  |
|----------------------|--------------------------------------------------|---------------------------|--------------------------|--|--|--|
| Map ID               | Name                                             | Small Area Plans          | <b>Employment Center</b> |  |  |  |
| N-1                  | Briarcliff & Clairmont                           | Briarcliff -Clairmont SAP | Druid Hills/Briarcliff   |  |  |  |
| N-2                  | Briarcliff & N Druid Hills                       | North Druid Hills LCI     | Druid Hills/Briarcliff   |  |  |  |
| N-3                  | LaVista Rd & Briarcliff Rd                       | None                      | None                     |  |  |  |
| N-4                  | North Druid Hills Rd and<br>Clairmont/Mason Mill | North Druid Hills LCI     | None                     |  |  |  |
| N-5                  | GSU/Georgia Piedmont                             | Memorial Drive Plan       | None                     |  |  |  |
| N-6                  | Emory Village                                    | Emory Village LCI         | Emory/CDC                |  |  |  |
| N-7                  | Hairston & Rockbridge                            | None                      | None                     |  |  |  |
| N-8                  | Redan & Hairston Rd                              | None                      | None                     |  |  |  |
| N-9                  | Swift Creek                                      | None                      | None                     |  |  |  |
| N-10                 | Covington Hwy & Hairston Rd                      | None                      | None                     |  |  |  |
| N-11                 | Kelly Lake                                       | None                      | None                     |  |  |  |
| N-12                 | Flat Shoals Pkwy & Clifton Rd                    | Candler-Flat Shoals LCI   | South DeKalb Cluster     |  |  |  |