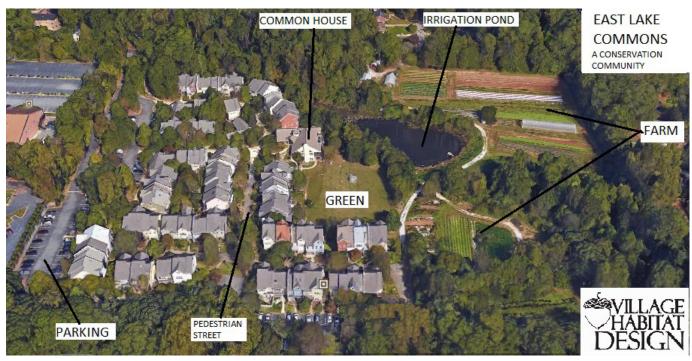

#### **Conservation Areas**

New development should be designed to preserve existing undeveloped greenspace, especially in areas identified on the "Additional Areas for Consideration" map. Potential development strategies include clustered development, conservation communities, or conservation villages and hamlets.