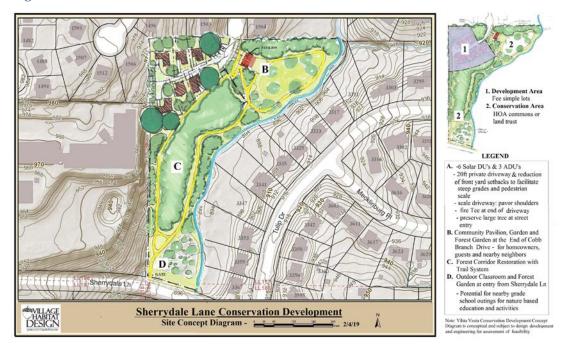

#### **Conservation Areas**

New development should be designed to preserve existing undeveloped greenspace, especially in areas identified on the "Additional Areas for Consideration" map. Potential development strategies include clustered development, conservation communities, or conservation villages and hamlets.