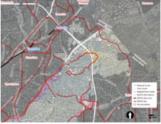

## **Activity Center Location Map**

| REGIONAL CENTERS |                          |                                                      |                          |  |  |  |
|------------------|--------------------------|------------------------------------------------------|--------------------------|--|--|--|
| Map ID           | Name                     | Small Area Plans                                     | <b>Employment Center</b> |  |  |  |
| R-1              | Presidential Parkway     | None                                                 | I-85/I-285 Cluster       |  |  |  |
| R-2              | Kensington MARTA Station | Kensington MARTA Station<br>LCI and Supplemental LCI | Kensington               |  |  |  |
| R-3              | South DeKalb Mall        | Flat Shoals and Candler Rd<br>LCI                    | South DeKalb Center      |  |  |  |

| TOWN CENTERS |                             |                                              |                          |  |  |  |
|--------------|-----------------------------|----------------------------------------------|--------------------------|--|--|--|
| Map ID       | Name                        | Small Area Plans                             | <b>Employment Center</b> |  |  |  |
| T-1          | I-285 & Chamblee Tucker Rd  | None                                         | None                     |  |  |  |
| T-2          | Northlake Mall              | Northlake LCI                                | Northlake                |  |  |  |
| T-3          | Toco Hills                  | North Druid Hills LCI                        | None                     |  |  |  |
| T-4          | North DeKalb Mall           | None                                         | None                     |  |  |  |
| T-5          | Sage Hill                   | None                                         | Emory/CDC                |  |  |  |
| T-6          | N. Decatur & Scott Blvd     | Medline LCI                                  | Medline/Scottsdale       |  |  |  |
| T-7          | North Decatur at Clairmont  | None                                         | Emory/CDC                |  |  |  |
| T-8          | Redan Rd & Indian Creek Dr  | Master Active Living Plan                    | None                     |  |  |  |
| T-9          | Memorial Dr and Columbia Dr | Master Active Living Plan                    | None                     |  |  |  |
| T-10         | I-20 and Wesley Chapel Rd   | Wesley Chapel LCI and<br>MARTA I-20 TOD Plan | None                     |  |  |  |
| T-11         | I-20 and Gresham Rd         | Master Active Living Plan                    | None                     |  |  |  |

| NEIGHBORHOOD CENTERS |                                                  |                           |                          |  |  |  |
|----------------------|--------------------------------------------------|---------------------------|--------------------------|--|--|--|
| Map ID               | Name                                             | Small Area Plans          | <b>Employment Center</b> |  |  |  |
| N-1                  | Briarcliff & Clairmont                           | Briarcliff -Clairmont SAP | Druid Hills/Briarcliff   |  |  |  |
| N-2                  | Briarcliff & N Druid Hills                       | North Druid Hills LCI     | Druid Hills/Briarcliff   |  |  |  |
| N-3                  | LaVista Rd & Briarcliff Rd                       | None                      | None                     |  |  |  |
| N-4                  | North Druid Hills Rd and<br>Clairmont/Mason Mill | North Druid Hills LCI     | None                     |  |  |  |
| N-5                  | GSU/Georgia Piedmont                             | Memorial Drive Plan       | None                     |  |  |  |
| N-6                  | Emory Village                                    | Emory Village LCI         | Emory/CDC                |  |  |  |
| N-7                  | Hairston & Rockbridge                            | None                      | None                     |  |  |  |
| N-8                  | Redan & Hairston Rd                              | None                      | None                     |  |  |  |
| N-9                  | Swift Creek                                      | None                      | None                     |  |  |  |
| N-10                 | Covington Hwy & Hairston Rd                      | None                      | None                     |  |  |  |
| N-11                 | Kelly Lake                                       | None                      | None                     |  |  |  |
| N-12                 | Flat Shoals Pkwy & Clifton Rd                    | Candler-Flat Shoals LCI   | South DeKalb Cluster     |  |  |  |