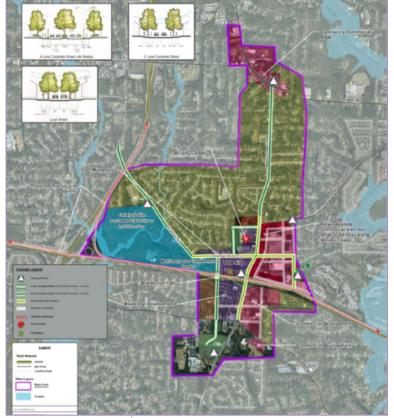

# FUTURE LAND USE & DEVELOPMENT

A community's land use patterns both guide and reflect its character and sense of place - what kinds of homes, businesses, institutions, amenities, and natural environments the community has, the forms they take, and where they are located and should be.

The Future Land Use Plan is intended to provide direction for development patterns across the County, and to inform decision making related to timing, phasing, and magnitude of infrastructure investments. These decisions determine the types of places the County's residents can live, the types of jobs that are attracted, and what types of services and amenities are available. They also shape land use patterns and connectivity across the County, which influences how people interact with each other, how they travel to accomplish their daily activities, and their transportation choices and priorities.

This chapter lays the foundation for land use policies and decision making in DeKalb County between today and 2050, and will guide the development of physical infrastructure to accommodate anticipated growth.

#### **Character Areas**

DeKalb is a large and diverse County, with varied conditions, character, and land uses across the County. This comprehensive plan is predicated on the concept of character areas, which frame the general use of land envisioned for the neighborhoods and communities across DeKalb. These character areas are intended to describe the overall character, quality, intensity of use, and design of certain area. They identify predominant land uses, as well as supporting uses allowed within each character area.

#### **Activity Centers**

Activity Centers are a special type of character area, intended to serve as concentrated nodes of development and activity throughout the County. There are three types; Regional Center, Town Center, and Neighborhood Center, depending on the levels of development intensity and activity and whether the area is intended to serve local neighborhoods or the larger region.