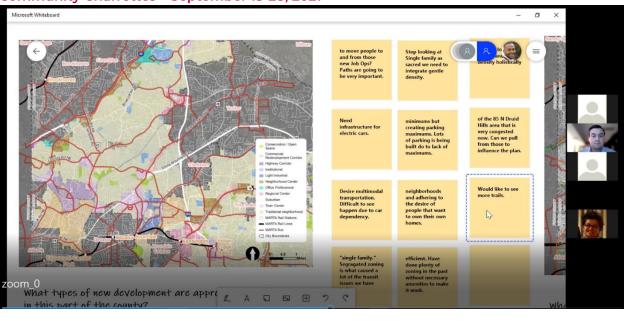

The Transportation Nexus (center of page) explores those interlinked relationships in detail. A product of substantial public and community engagement, the Transportation Nexus was developed to convey top line issues that the project team gathered through the engagement and technical analysis processes, mapping them to better understand the themes and connections between them.

Based on these efforts, the project team uncovered a total of seven top line issues pertinent to DeKalb County's transportation and land use future:

**Housing:** Providing enough quality affordable housing and a variety of housing options to meet demands and needs of DeKalb County residents to slow down rapid increases of housing prices

Activity Centers: Establishing and maintaining dynamic activity centers throughout the County tailored to residents' needs and promoting higher population and/or jobs densities in these areas

**Economic Development:** Promoting and incentivizing new population and job opportunities and celebrating the County's diversity as an asset

Freight/Industrial: Focusing on the County's well-established freight and industrial sector and continuing to encourage further development opportunities for jobs and skillsets it can generate

Roadway/Vehicular: Investing in improvements to the County's vast roadway network to mitigate congestion, contribute to efficiencies in the movement of both people and goods, achieve a state-of-good-repair, and enhance safety and mobility

**Transit:** Leveraging, expanding, and enhancing the County's existing transit network in strategic ways to increase regional mobility, connect residents to jobs, and provide an equitable balance of transportation options

**Active Transportation:** Enhancing and expanding the County's vast sidewalk and bicycle infrastructure to enhance quality-of-life, increase local connectivity, and promote the well-being of all County residents