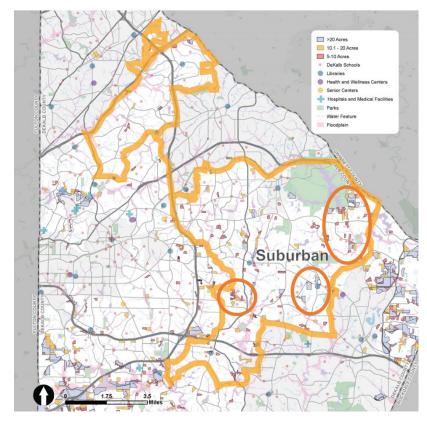

### **SUBURBAN**

- Detached Single-Family
- ▶ Townhomes
- Retail
- Institutional
- Assisted Living Facilities
- ▶ Parks and Related
- Health Care
- ▶ Civic
- Cottages
- Conservation Villages and Hamlets

The intent of the Suburban Character Area is to recognize those areas of the county that have developed in traditional suburban land use patterns while encouraging new development to have increased connectivity and accessibility. These areas include those developed (built out) and those under development pressures. These areas are characterized by low pedestrian orientation, limited transit access, scattered civic buildings and curvilinear street patterns. Future development should provide better pedestrian and community connectivity and be designed in a way that preserves and enhances existing greenspace. The proposed density for areas of this type is up to 8 dwelling units per acre.

#### Land Use Compatibility

Permit small scale infill such as cottage court development, accessory housing units, small-scale infill and other innovative housing types to increase housing choice and income diversity without significantly altering established neighborhood development patterns.

#### Ruffers

In areas adjacent to Activity Centers, require the transition from higher to lower densities to occur within Activity Center

#### Development

Create community and neighborhood focal points through the use of existing commercial areas or public parks, or by locating new parks or public squares, schools, community centers, or well-designed small commercial centers at suitable locations within walking distance of residences.