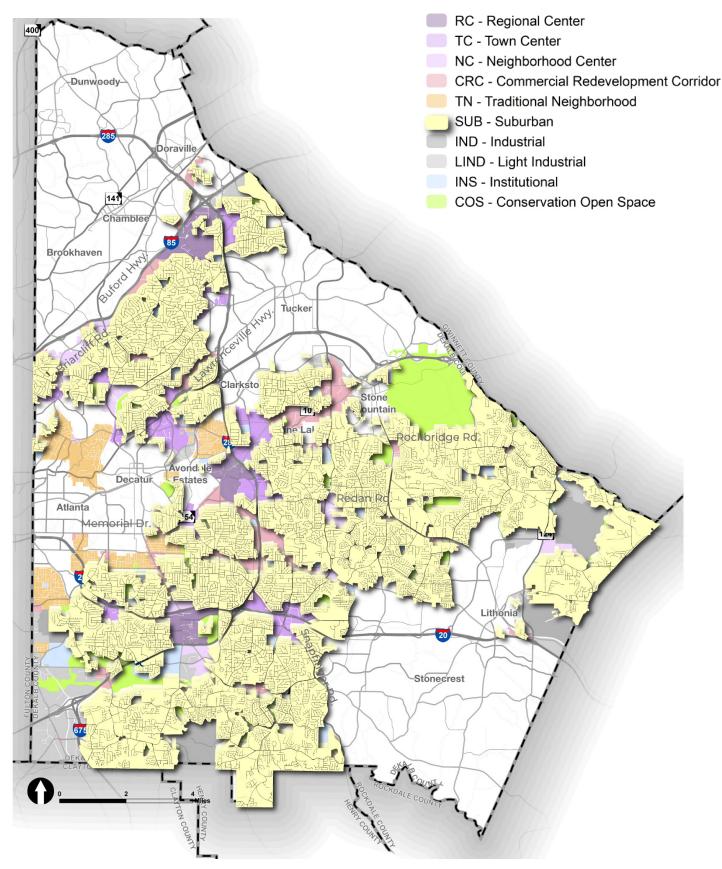

## **Activity Center Location Map**

| REGIONAL CENTERS |                          |                                                      |                          |  |  |  |
|------------------|--------------------------|------------------------------------------------------|--------------------------|--|--|--|
| Map ID           | Name                     | Small Area Plans                                     | <b>Employment Center</b> |  |  |  |
| R-1              | Presidential Parkway     | None                                                 | I-85/I-285 Cluster       |  |  |  |
| R-2              | Kensington MARTA Station | Kensington MARTA Station<br>LCI and Supplemental LCI | Kensington               |  |  |  |
| R-3              | South DeKalb Mall        | Flat Shoals and Candler Rd<br>LCI                    | South DeKalb Center      |  |  |  |

| TOWN CENTERS |                             |                                              |                          |  |  |  |
|--------------|-----------------------------|----------------------------------------------|--------------------------|--|--|--|
| Map ID       | Name                        | Small Area Plans                             | <b>Employment Center</b> |  |  |  |
| T-1          | I-285 & Chamblee Tucker Rd  | None                                         | None                     |  |  |  |
| T-2          | Northlake Mall              | Northlake LCI                                | Northlake                |  |  |  |
| T-3          | Toco Hills                  | North Druid Hills LCI                        | None                     |  |  |  |
| T-4          | North DeKalb Mall           | None                                         | None                     |  |  |  |
| T-5          | Sage Hill                   | None                                         | Emory/CDC                |  |  |  |
| T-6          | N. Decatur & Scott Blvd     | Medline LCI                                  | Medline/Scottsdale       |  |  |  |
| T-7          | North Decatur at Clairmont  | None                                         | Emory/CDC                |  |  |  |
| T-8          | Redan Rd & Indian Creek Dr  | Master Active Living Plan                    | None                     |  |  |  |
| T-9          | Memorial Dr and Columbia Dr | Master Active Living Plan                    | None                     |  |  |  |
| T-10         | I-20 and Wesley Chapel Rd   | Wesley Chapel LCI and<br>MARTA I-20 TOD Plan | None                     |  |  |  |
| T-11         | I-20 and Gresham Rd         | Master Active Living Plan                    | None                     |  |  |  |

| NEIGHBORHOOD CENTERS |                                                  |                           |                          |  |  |  |
|----------------------|--------------------------------------------------|---------------------------|--------------------------|--|--|--|
| Map ID               | Name                                             | Small Area Plans          | <b>Employment Center</b> |  |  |  |
| N-1                  | Briarcliff & Clairmont                           | Briarcliff -Clairmont SAP | Druid Hills/Briarcliff   |  |  |  |
| N-2                  | Briarcliff & N Druid Hills                       | North Druid Hills LCI     | Druid Hills/Briarcliff   |  |  |  |
| N-3                  | LaVista Rd & Briarcliff Rd                       | None                      | None                     |  |  |  |
| N-4                  | North Druid Hills Rd and<br>Clairmont/Mason Mill | North Druid Hills LCI     | None                     |  |  |  |
| N-5                  | GSU/Georgia Piedmont                             | Memorial Drive Plan       | None                     |  |  |  |
| N-6                  | Emory Village                                    | Emory Village LCI         | Emory/CDC                |  |  |  |
| N-7                  | Hairston & Rockbridge                            | None                      | None                     |  |  |  |
| N-8                  | Redan & Hairston Rd                              | None                      | None                     |  |  |  |
| N-9                  | Swift Creek                                      | None                      | None                     |  |  |  |
| N-10                 | Covington Hwy & Hairston Rd                      | None                      | None                     |  |  |  |
| N-11                 | Kelly Lake                                       | None                      | None                     |  |  |  |
| N-12                 | Flat Shoals Pkwy & Clifton Rd                    | Candler-Flat Shoals LCI   | South DeKalb Cluster     |  |  |  |