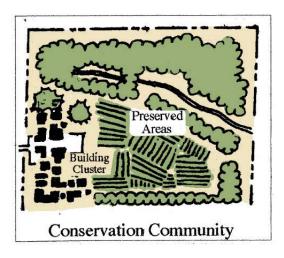

#### **Conservation Areas**

New development should be designed to preserve existing undeveloped greenspace, especially in areas identified on the "Additional Areas for Consideration" map. Potential development strategies include clustered development, conservation communities, or conservation villages and hamlets.