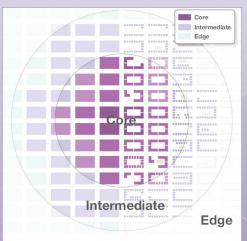

#### **Development Core**

Activity Centers should focus the most intense development near the "core" or geographic center of the area, and around major intersections and transit stations. Development should be more clustered and walkable in nature, with a mix of commercial, office, and residential uses. Other design or community elements may include a more connected street grid, multimodal transportation options such as wide sidewalks and bike lanes, and an enhanced level of urban amenities such as improved streetscapes, small parks, or plazas.

#### **Transitions**

Development intensity should transition between the activity center's core and the edges/periphery. Smaller scale development, such as residential and low rise professional services may serve as a transition zone between the core and adjacent neighborhoods outside the activity center. Staggered building heights, setbacks, buffers, and greenspaces can serve as effective tools to mitigate compatibility issues.