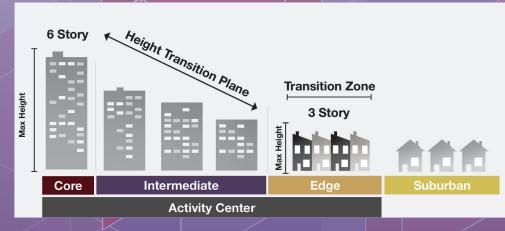

#### **Development Core**

Activity Centers should focus the most intense development near the "core" or geographic center of the area, and around major intersections and transit stations. Development should be more clustered and walkable in nature, with a mix of commercial, office, and residential uses. Other design or community elements may include a more connected street grid, multimodal transportation options such as wide sidewalks and bike lanes, and an enhanced level of urban amenities such as improved streetscapes, small parks, or plazas.

#### **Transitions**

Development intensity should transition between the activity center's core and the edges/periphery. Smaller scale development, such as residential and low rise professional services may serve as a transition zone between the core and adjacent neighborhoods outside the activity center. Staggered building heights, setbacks, buffers, and greenspaces can serve as effective tools to mitigate compatibility issues.

#### **Height Transition**

The most intense development types and tallest buildings should be concentrated in the core of the activity center, gradually transitioning to less intense uses and lower building heights as one moves further from the core. The edge of the activity center should serve as a transition zone, buffering more intense uses in the core from adjacent single-family neighborhoods and other uses outside the Activity Center's boundaries.