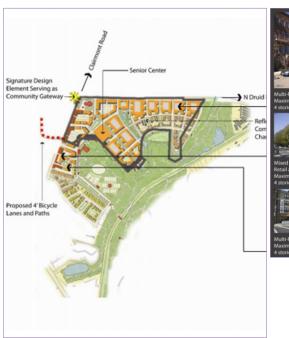

#### Density (du/ac)

Up to 40 (50 with approved SAP)\* (Briarcliff-Clairmont SAP - up to 70)

| NEIGHBORHOOD CENTERS |                                                  |                           |                          |  |  |  |
|----------------------|--------------------------------------------------|---------------------------|--------------------------|--|--|--|
| Map ID               | Name                                             | Small Area Plans          | <b>Employment Center</b> |  |  |  |
| N-1                  | Briarcliff & Clairmont                           | Briarcliff -Clairmont SAP | Druid Hills/Briarcliff   |  |  |  |
| N-2                  | Briarcliff & N Druid Hills                       | North Druid Hills LCI     | Druid Hills/Briarcliff   |  |  |  |
| N-3                  | LaVista Rd & Briarcliff Rd                       | None                      | None                     |  |  |  |
| N-4                  | North Druid Hills Rd and<br>Clairmont/Mason Mill | North Druid Hills LCI     | None                     |  |  |  |
| N-5                  | GSU/Georgia Piedmont                             | Memorial Drive Plan       | None                     |  |  |  |
| N-6                  | Emory Village                                    | Emory Village LCI         | Emory/CDC                |  |  |  |
| N-7                  | Hairston & Rockbridge                            | None                      | None                     |  |  |  |
| N-8                  | Redan & Hairston Rd                              | None                      | None                     |  |  |  |
| N-9                  | Swift Creek                                      | None                      | None                     |  |  |  |
| N-10                 | Covington Hwy & Hairston Rd                      | None                      | None                     |  |  |  |
| N-11                 | Kelly Lake                                       | None                      | None                     |  |  |  |
| N-12                 | Flat Shoals Pkwy & Clifton Rd                    | Candler-Flat Shoals LCI   | South DeKalb Cluster     |  |  |  |