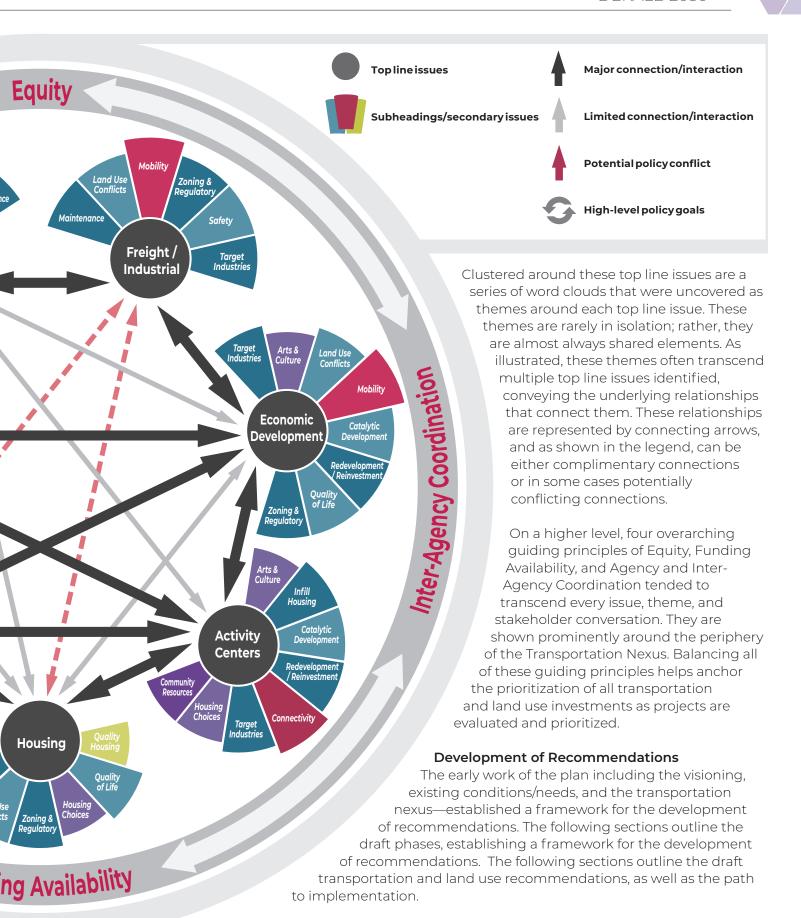

# TRANSPORTATION NEXUS

The central goal of the DeKalb 2050 Unified Plan is to combine the County's transportation and land use visions into a single unified, actionable plan. Transportation and land use elements have direct and intrinsically interlinked relationships with each other.

The Transportation Nexus (center of page) explores those interlinked relationships in detail. A product of substantial public and community engagement, the Transportation Nexus was developed to convey top line issues that the project team gathered through the engagement and technical analysis processes, mapping them to better understand the themes and connections between them.

Based on these efforts, the project team uncovered a total of seven top line issues pertinent to DeKalb County's transportation and land use future:

**Housing:** Providing enough quality affordable housing and a variety of housing options to meet demands and needs of DeKalb County residents to slow down rapid increases of housing prices

Activity Centers: Establishing and maintaining dynamic activity centers throughout the County tailored to residents' needs and promoting higher population and/or jobs densities in these areas

**Economic Development:** Promoting and incentivizing new population and job opportunities and celebrating the County's diversity as an asset

Freight/Industrial: Focusing on the County's well-established freight and industrial sector and continuing to encourage further development opportunities for jobs and skillsets it can generate

Roadway/Vehicular: Investing in improvements to the County's vast roadway network to mitigate congestion, contribute to efficiencies in the movement of both people and goods, achieve a state-of-good-repair, and enhance safety and mobility

**Transit:** Leveraging, expanding, and enhancing the County's existing transit network in strategic ways to increase regional mobility, connect residents to jobs, and provide an equitable balance of transportation options

**Active Transportation:** Enhancing and expanding the County's vast sidewalk and bicycle infrastructure to enhance quality-of-life, increase local connectivity, and promote the well-being of all County residents