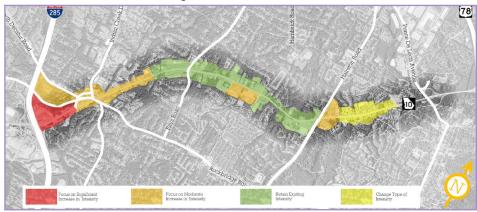

# TRANSPORTATION NEXUS

The central goal of the DeKalb 2050 Unified Plan is to combine the County's transportation and land use visions into a single unified, actionable plan. Transportation and land use elements have direct and intrinsically interlinked relationships with each other.

The Transportation Nexus (center of page) explores those interlinked relationships in detail. A product of substantial public and community engagement, the Transportation Nexus was developed to convey top line issues that the project team gathered through the engagement and technical analysis processes, mapping them to better understand the themes and connections between them.

Based on these efforts, the project team uncovered a total of seven top line issues pertinent to DeKalb County's transportation and land use future:

**Housing:** Providing enough quality affordable housing and a variety of housing options to meet demands and needs of DeKalb County residents to slow down rapid increases of housing prices