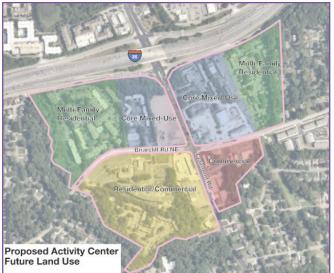

# **ACTIVITY CENTERS**

The foundation of DeKalb County's Future Land Use Plan is to focus more intense development within Activity Centers. This approach is intended to protect existing neighborhoods from incompatible land uses, while allowing for continued growth and investment within the County. This plan identifies three distinct Activity Center Types: Regional Center, Town Center, and Neighborhood Center.

#### **Small Area Plans**

One of the primary tools to guide development within Activity Centers is through the use of Small Area Plans (SAPs). These plans allow policy makers and the community to guide development, policies, and investments at a much finer level of detail than can be provided in the overall comprehensive plan.

SAP's address specific land use issues where needed and support general development policies with detailed design guidelines. They can also control the transitions of land uses between an Activity Center and surrounding land uses, protecting surrounding uses, such as single family development, from negative impacts created by land uses within the area.