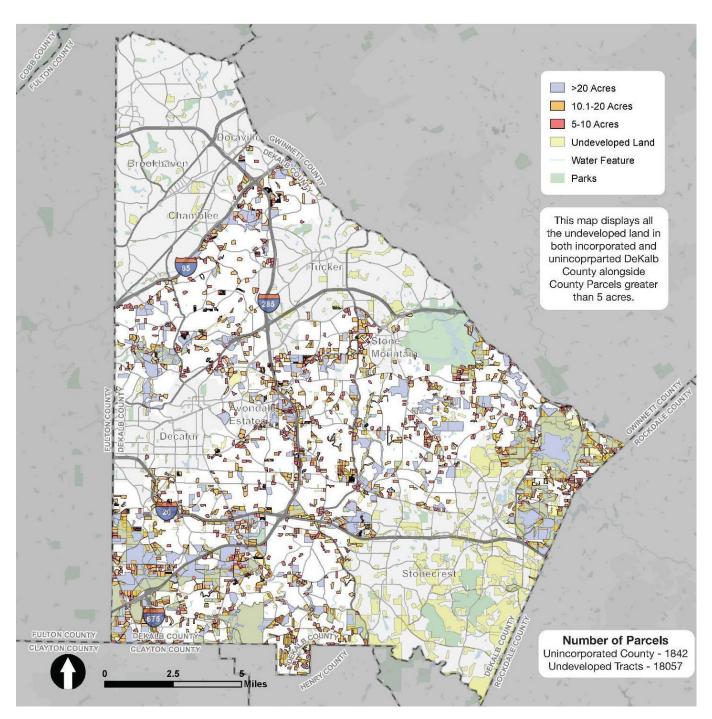

#### **Additional Areas for Consideration**

DeKalb County is fortunate to have numerous areas with unique natural features. Most notable are Stone Mountain, Arabia Mountain and the natural outcroppings in the Lithonia area. However, DeKalb also has many natural features less known such as the South River, Nancy Creek, Snapfinger Creek, Peachtree Creek and a significant tree canopy. Development proposals in these areas should consider the natural features to ensure that there is a balance between the environment and economic development. The Additional Areas for Consideration map identifies areas within which the County should evaluate development proposals for consistency with all environmental, tree protection, stormwater run-off, and water quality related policies to ensure that steps are taken to allow development in an eco-friendly manner. These areas include the South River Forest and corridor both inside and outside Interstate 285. labeled A and B, and the Eastern Conservation Area,

The South River Forest area presents several opportunities to develop in a smart and sustainable way, promote economic development, and work to restore, enhance or preserve natural areas along the South River. This area has already experienced development, including residential, commercial, industrial and public facilities. There have been several recent development proposals and planning efforts that highlight the opportunity for a coordinated approach.