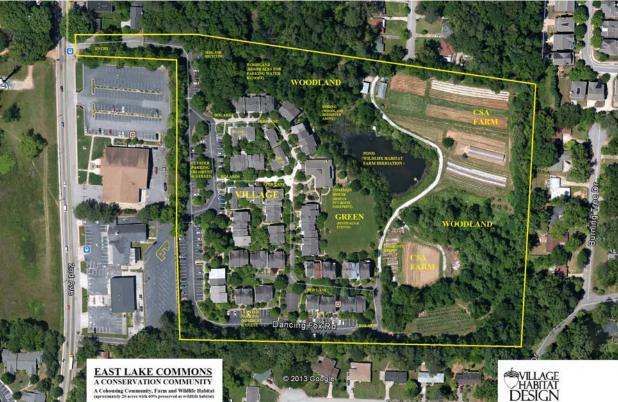

#### **Conservation Areas**

New development should be designed to preserve existing undeveloped greenspace, especially in areas identified on the "Additional Areas for Consideration" map. Potential development strategies include clustered development, conservation communities, or conservation villages and hamlets.