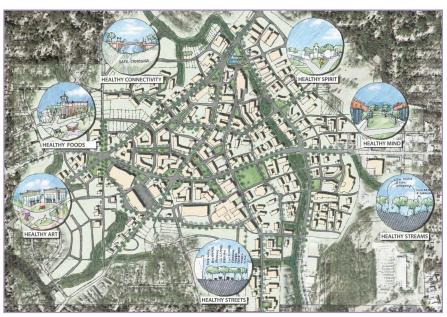

# TRANSPORTATION NEXUS

The central goal of the DeKalb 2050 Unified Plan is to combine the County's transportation and land use visions into a single unified, actionable plan. Transportation and land use elements have direct and intrinsically interlinked relationships with each other.

The Transportation Nexus (center of page) explores those interlinked relationships in detail. A product of substantial public and community engagement, the Transportation Nexus was developed to convey top line issues that the project team gathered through the engagement and technical analysis processes, mapping them to better understand the themes and connections between them.

Based on these efforts, the project team uncovered a total of seven top line issues pertinent to DeKalb County's transportation and land use future:

**Housing:** Providing enough quality affordable housing and a variety of housing options to meet demands and needs of DeKalb County residents to slow down rapid increases of housing prices