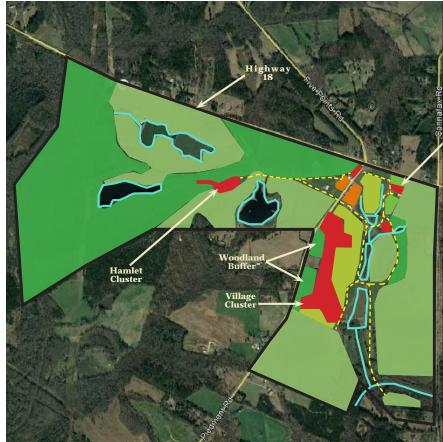

#### **Preferred Uses**

Traditional Single-Family Homes /Townhomes / Cottages / ADU's /Apartments / Assisted Living/ Neighborhood Retail / Schools/ Institutional/Conservation Villages and Hamlets

#### **Preferred Uses**

Single-Family Detached / Townhomes / Clustered Residential / Conservation Villages and Hamlets / Neighborhood Retail / Schools / Libraries / Assisted Living/ Parks and Recreation / Health Care / Civic/ Cottages

#### **Conservation Areas**

New development should be designed to preserve existing undeveloped greenspace, especially in areas identified on the "Additional Areas for Consideration" map. Potential development strategies include clustered development, conservation communities, or conservation villages and hamlets.