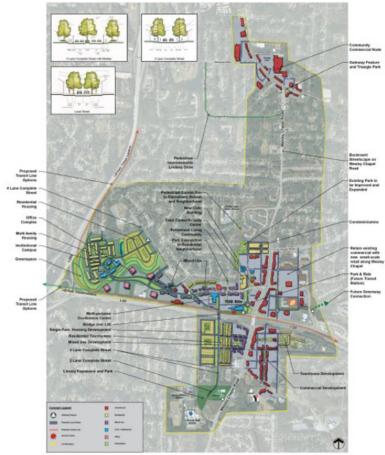

# **ACTIVITY CENTERS**

The foundation of DeKalb County's Future Land Use Plan is to focus more intense development within Activity Centers. This approach is intended to protect existing neighborhoods from incompatible land uses, while allowing for continued growth and investment within the County. This plan identifies three distinct Activity Center Types: Regional Center, Town Center, and Neighborhood Center.

#### **Small Area Plans**

One of the primary tools to guide development within Activity Centers is through the use of Small Area Plans (SAPs). These plans allow policy makers and the community to guide development, policies, and investments at a much finer level of detail than can be provided in the overall comprehensive plan.

SAP's address specific land use issues where needed and support general development policies with detailed design guidelines. They can also control the transitions of land uses between an Activity Center and surrounding land uses, protecting surrounding uses, such as single family development, from negative impacts created by land uses within the area.

## **Activity Center Location Map**

| REGIONAL CENTERS |                          |                                                      |                          |  |  |  |
|------------------|--------------------------|------------------------------------------------------|--------------------------|--|--|--|
| Map ID           | Name                     | Small Area Plans                                     | <b>Employment Center</b> |  |  |  |
| R-1              | Presidential Parkway     | None                                                 | I-85/I-285 Cluster       |  |  |  |
| R-2              | Kensington MARTA Station | Kensington MARTA Station<br>LCI and Supplemental LCI | Kensington               |  |  |  |
| R-3              | South DeKalb Mall        | Flat Shoals and Candler Rd<br>LCI                    | South DeKalb Center      |  |  |  |

| TOWN CENTERS |                             |                                              |                          |  |  |  |
|--------------|-----------------------------|----------------------------------------------|--------------------------|--|--|--|
| Map ID       | Name                        | Small Area Plans                             | <b>Employment Center</b> |  |  |  |
| T-1          | I-285 & Chamblee Tucker Rd  | None                                         | None                     |  |  |  |
| T-2          | Northlake Mall              | Northlake LCI                                | Northlake                |  |  |  |
| T-3          | Toco Hills                  | North Druid Hills LCI                        | None                     |  |  |  |
| T-4          | North DeKalb Mall           | None                                         | None                     |  |  |  |
| T-5          | Sage Hill                   | None                                         | Emory/CDC                |  |  |  |
| T-6          | N. Decatur & Scott Blvd     | Medline LCI                                  | Medline/Scottsdale       |  |  |  |
| T-7          | North Decatur at Clairmont  | None                                         | Emory/CDC                |  |  |  |
| T-8          | Redan Rd & Indian Creek Dr  | Master Active Living Plan                    | None                     |  |  |  |
| T-9          | Memorial Dr and Columbia Dr | Master Active Living Plan                    | None                     |  |  |  |
| T-10         | I-20 and Wesley Chapel Rd   | Wesley Chapel LCI and<br>MARTA I-20 TOD Plan | None                     |  |  |  |
| T-11         | I-20 and Gresham Rd         | Master Active Living Plan                    | None                     |  |  |  |

| NEIGHBORHOOD CENTERS |                                                  |                           |                          |  |  |  |
|----------------------|--------------------------------------------------|---------------------------|--------------------------|--|--|--|
| Map ID               | Name                                             | Small Area Plans          | <b>Employment Center</b> |  |  |  |
| N-1                  | Briarcliff & Clairmont                           | Briarcliff -Clairmont SAP | Druid Hills/Briarcliff   |  |  |  |
| N-2                  | Briarcliff & N Druid Hills                       | North Druid Hills LCI     | Druid Hills/Briarcliff   |  |  |  |
| N-3                  | LaVista Rd & Briarcliff Rd                       | None                      | None                     |  |  |  |
| N-4                  | North Druid Hills Rd and<br>Clairmont/Mason Mill | North Druid Hills LCI     | None                     |  |  |  |
| N-5                  | GSU/Georgia Piedmont                             | Memorial Drive Plan       | None                     |  |  |  |
| N-6                  | Emory Village                                    | Emory Village LCI         | Emory/CDC                |  |  |  |
| N-7                  | Hairston & Rockbridge                            | None                      | None                     |  |  |  |
| N-8                  | Redan & Hairston Rd                              | None                      | None                     |  |  |  |
| N-9                  | Swift Creek                                      | None                      | None                     |  |  |  |
| N-10                 | Covington Hwy & Hairston Rd                      | None                      | None                     |  |  |  |
| N-11                 | Kelly Lake                                       | None                      | None                     |  |  |  |
| N-12                 | Flat Shoals Pkwy & Clifton Rd                    | Candler-Flat Shoals LCI   | South DeKalb Cluster     |  |  |  |