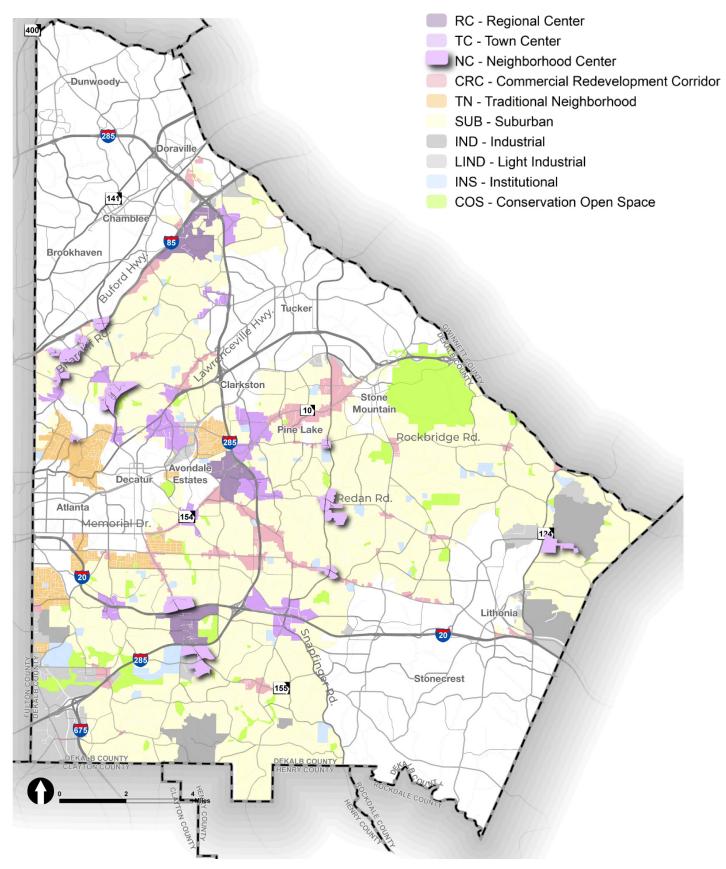

## **Activity Center Location Map**

| REGIONAL CENTERS |                          |                                                      |                          |  |  |  |
|------------------|--------------------------|------------------------------------------------------|--------------------------|--|--|--|
| Map ID           | Name                     | Small Area Plans                                     | <b>Employment Center</b> |  |  |  |
| R-1              | Presidential Parkway     | None                                                 | I-85/I-285 Cluster       |  |  |  |
| R-2              | Kensington MARTA Station | Kensington MARTA Station<br>LCI and Supplemental LCI | Kensington               |  |  |  |
| R-3              | South DeKalb Mall        | Flat Shoals and Candler Rd<br>LCI                    | South DeKalb Center      |  |  |  |

| TOWN CENTERS |                             |                                              |                          |  |  |  |
|--------------|-----------------------------|----------------------------------------------|--------------------------|--|--|--|
| Map ID       | Name                        | Small Area Plans                             | <b>Employment Center</b> |  |  |  |
| T-1          | I-285 & Chamblee Tucker Rd  | None                                         | None                     |  |  |  |
| T-2          | Northlake Mall              | Northlake LCI                                | Northlake                |  |  |  |
| T-3          | Toco Hills                  | North Druid Hills LCI                        | None                     |  |  |  |
| T-4          | North DeKalb Mall           | None                                         | None                     |  |  |  |
| T-5          | Sage Hill                   | None                                         | Emory/CDC                |  |  |  |
| T-6          | N. Decatur & Scott Blvd     | Medline LCI                                  | Medline/Scottsdale       |  |  |  |
| T-7          | North Decatur at Clairmont  | None                                         | Emory/CDC                |  |  |  |
| T-8          | Redan Rd & Indian Creek Dr  | Master Active Living Plan                    | None                     |  |  |  |
| T-9          | Memorial Dr and Columbia Dr | Master Active Living Plan                    | None                     |  |  |  |
| T-10         | I-20 and Wesley Chapel Rd   | Wesley Chapel LCI and<br>MARTA I-20 TOD Plan | None                     |  |  |  |
| T-11         | I-20 and Gresham Rd         | Master Active Living Plan                    | None                     |  |  |  |

| NEIGHBORHOOD CENTERS |                                                  |                           |                          |  |  |  |
|----------------------|--------------------------------------------------|---------------------------|--------------------------|--|--|--|
| Map ID               | Name                                             | Small Area Plans          | <b>Employment Center</b> |  |  |  |
| N-1                  | Briarcliff & Clairmont                           | Briarcliff -Clairmont SAP | Druid Hills/Briarcliff   |  |  |  |
| N-2                  | Briarcliff & N Druid Hills                       | North Druid Hills LCI     | Druid Hills/Briarcliff   |  |  |  |
| N-3                  | LaVista Rd & Briarcliff Rd                       | None                      | None                     |  |  |  |
| N-4                  | North Druid Hills Rd and<br>Clairmont/Mason Mill | North Druid Hills LCI     | None                     |  |  |  |
| N-5                  | GSU/Georgia Piedmont                             | Memorial Drive Plan       | None                     |  |  |  |
| N-6                  | Emory Village                                    | Emory Village LCI         | Emory/CDC                |  |  |  |
| N-7                  | Hairston & Rockbridge                            | None                      | None                     |  |  |  |
| N-8                  | Redan & Hairston Rd                              | None                      | None                     |  |  |  |
| N-9                  | Swift Creek                                      | None                      | None                     |  |  |  |
| N-10                 | Covington Hwy & Hairston Rd                      | None                      | None                     |  |  |  |
| N-11                 | Kelly Lake                                       | None                      | None                     |  |  |  |
| N-12                 | Flat Shoals Pkwy & Clifton Rd                    | Candler-Flat Shoals LCI   | South DeKalb Cluster     |  |  |  |