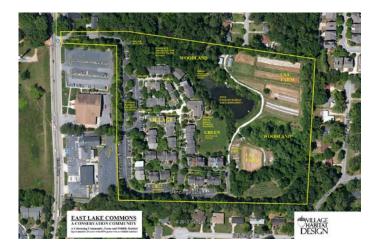

#### **Conservation Areas**

New development should be designed to preserve existing undeveloped greenspace, especially in areas identified on the "Additional Areas for Consideration" map. Potential development strategies include clustered development, conservation communities, or conservation villages and hamlets.