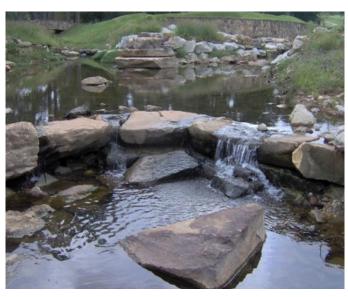

at areas and potential urban ag areas left in DeKalb County and then proceeds to a general map analysis and parcel assessment framework.

#### **DEKALB COUNTY NATURAL ANCHORS**

Anchor areas 1-6

For natural anchor areas, the two obvious categories would be forestland and pasture or ag land. In the Panola Mountain and Stone Mountain areas, there are areas that have\_ exposed granite outcrops that rise out of forested areas. The area around Mercer University is a big wetland area and mostly forested (riparian / wetland areas) -Nancy Creek, South River, and the Yellow River form the major Riparian corridors areas and are mostly forested. The areas around Emory and Druid hills have natural forested areas and also and combine as a historic category.



Forest / Ecological Overlay

















#### **DEKALB COUNTY URBAN AGRICULTURE**

Dekalb County was once the largest producer of milk in the south and was home to more dairies than any other county in the state. Today, just a handful of historic farms remain and are at risk of being supplanted by development.

#### **DEKALB COUNTY HISTORIC DAIRY FARM**



#### DeKalb was once the largest dairy producer in the state

#### **DEKALB COUNTY** HISTORICAL FARM MAP

Historical Farms

Lyons Farm, Historical Landmark



Vaughters Farm, Historical Landmark



Historic Donaldson-Bannister Farm, City Park



# AS OF 2017 CENSUS OF AGRICULTURE 4% OF LAND IN **DEKALB COUNTY REMAINS IN FARMS**

USDA National Agricultural Statistics Service, 2017 Census of Agriculture. Complete data available at www.nass.usda.gov/ AgCensus

# FARMS UNDER TH