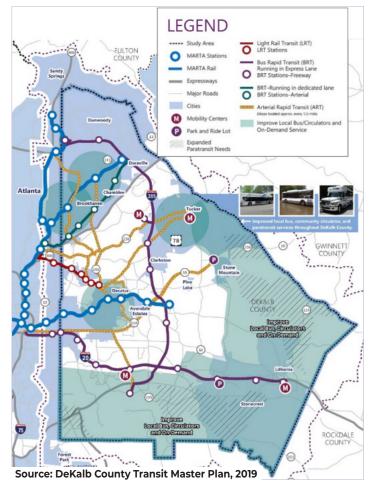

#### Issues

- Traffic congestion and commute times, especially around high growth areas, could impact future development and zoning decisions
- Some areas of higher residential or employment density are not adequately served by public transportation.
- Pedestrian and/or bike connectivity is lacking, along major corridors, between new developments, neighborhoods, retail centers, parks and institutions and attractions.
- Many neighborhoods are dealing with cutthrough traffic with limited tools to address the issue beyond speed bumps.
- Some areas of the County have dilapidated roadways and other infrastructure in need of repair
- While the County has several rail stations and higher frequency bus routes, additional transit investments are needed to support existing development and future growth.
- While the County has a transit master plan, decisions need to be made on which scenario should be pursued and funding needs to be identified
- There is no unified vision or strategy for trail or greenway development within DeKalb County.

#### **Opportunities**

- DeKalb has significantly increased the amount of parks and its trail network around and between existing neighborhoods.
- DeKalb's existing trails and greenways provide key connections and improve quality of life
- The County now has SPLOST which can support expanded transportation investments and maintenance
- The County now has a transit master plan with four possible transit scenarios.