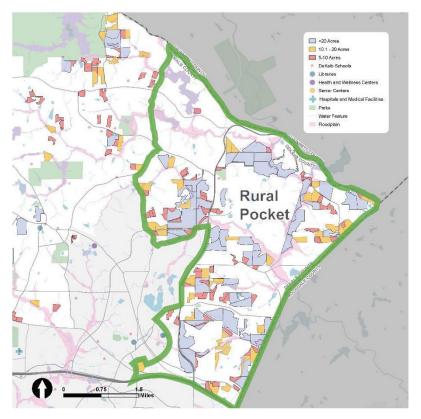

#### **Additional Areas for Consideration**

DeKalb County is fortunate to have numerous areas with unique natural features. Most notable are Stone Mountain, Arabia Mountain and the natural outcroppings in the Lithonia area. However, DeKalb also has many natural features less known such as the South River, Nancy Creek, Snapfinger Creek, Peachtree Creek and a significant tree canopy. Development proposals in these areas should consider the natural features to ensure that there is a balance between the environment and economic development. The Additional Areas for Consideration map identifies areas within which the County should evaluate development proposals for consistency with all environmental, tree protection, stormwater run-off, and water quality related policies to ensure that steps are taken to allow development in an eco-friendly manner. These areas include the South River Forest and corridor both inside and outside Interstate 285. labeled A and B, and the Eastern Conservation Area,

The South River Forest area presents several opportunities to develop in a smart and sustainable way, promote economic development, and work to restore, enhance or preserve natural areas along the South River. This area has already experienced development, including residential, commercial, industrial and public facilities. There have been several recent development proposals and planning efforts that highlight the opportunity for a coordinated approach.