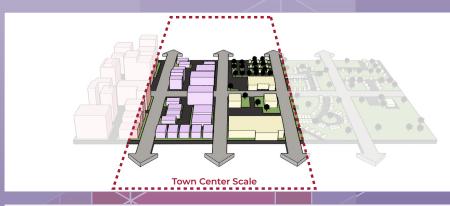

# **ACTIVITY CENTERS**

The foundation of DeKalb County's Future Land Use Plan is to focus more intense development within Activity Centers. This approach is intended to protect existing neighborhoods from incompatible land uses, while allowing for continued growth and investment within the County. This plan identifies three distinct Activity Center Types: Regional Center, Town Center, and Neighborhood Center.

#### **Development Core**

Activity Centers should focus the most intense development near the "core" or geographic center of the area, and around major intersections and transit stations. Development should be more clustered and walkable in nature, with a mix of commercial, office, and residential uses. Other design or community elements may include a more connected street grid, multimodal transportation options such as wide sidewalks and bike lanes, and an enhanced level of urban amenities such as improved streetscapes, small parks, or plazas.