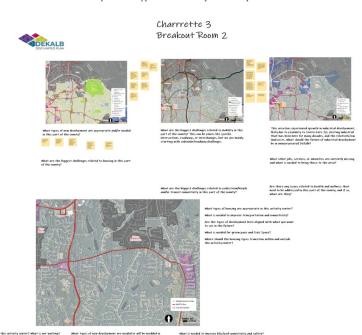

The Transportation Nexus (center of page) explores those interlinked relationships in detail. A product of substantial public and community engagement, the Transportation Nexus was developed to convey top line issues that the project team gathered through the engagement and technical analysis processes, mapping them to better understand the themes and connections between them.

Based on these efforts, the project team uncovered a total of seven top line issues pertinent to DeKalb County's transportation and land use future:

**Housing:** Providing enough quality affordable housing and a variety of housing options to meet demands and needs of DeKalb County residents to slow down rapid increases of housing prices

Activity Centers: Establishing and maintaining dynamic activity centers throughout the County tailored to residents' needs and promoting higher population and/or jobs densities in these areas

**Economic Development:** Promoting and incentivizing new population and job opportunities and celebrating the County's diversity as an asset

Freight/Industrial: Focusing on the County's well-established freight and industrial sector and continuing to encourage further development opportunities for jobs and skillsets it can generate

Roadway/Vehicular: Investing in improvements to the County's vast roadway network to mitigate congestion, contribute to efficiencies in the movement of both people and goods, achieve a state-of-good-repair, and enhance safety and mobility

**Transit:** Leveraging, expanding, and enhancing the County's existing transit network in strategic ways to increase regional mobility, connect residents to jobs, and provide an equitable balance of transportation options

**Active Transportation:** Enhancing and expanding the County's vast sidewalk and bicycle infrastructure to enhance quality-of-life, increase local connectivity, and promote the well-being of all County residents