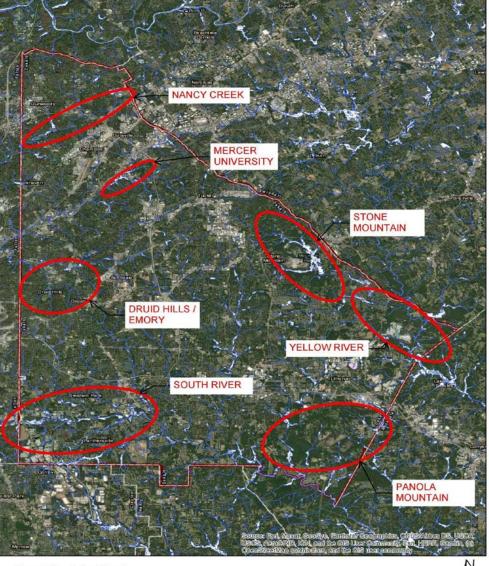

#### **Additional Areas for Consideration**

DeKalb County is fortunate to have numerous areas with unique natural features. Most notable are Stone Mountain, Arabia Mountain and the natural outcroppings in the Lithonia area. However, DeKalb also has many natural features less known such as the South River, Nancy Creek, Snapfinger Creek, Peachtree Creek and a significant tree canopy. Development proposals in these areas should consider the natural features to ensure that there is a balance between the environment and economic development. The Additional Areas for Consideration map identifies areas within which the County should evaluate development proposals for consistency with all environmental, tree protection, stormwater run-off, and water quality related policies to ensure that steps are taken to allow development in an eco-friendly manner. These areas include the South River Forest and corridor both inside and outside Interstate 285. labeled A and B, and the Eastern Conservation Area,

The South River Forest area presents several opportunities to develop in a smart and sustainable way, promote economic development, and work to restore, enhance or preserve natural areas along the South River. This area has already experienced development, including residential, commercial, industrial and public facilities. There have been several recent development proposals and planning efforts that highlight the opportunity for a coordinated approach.