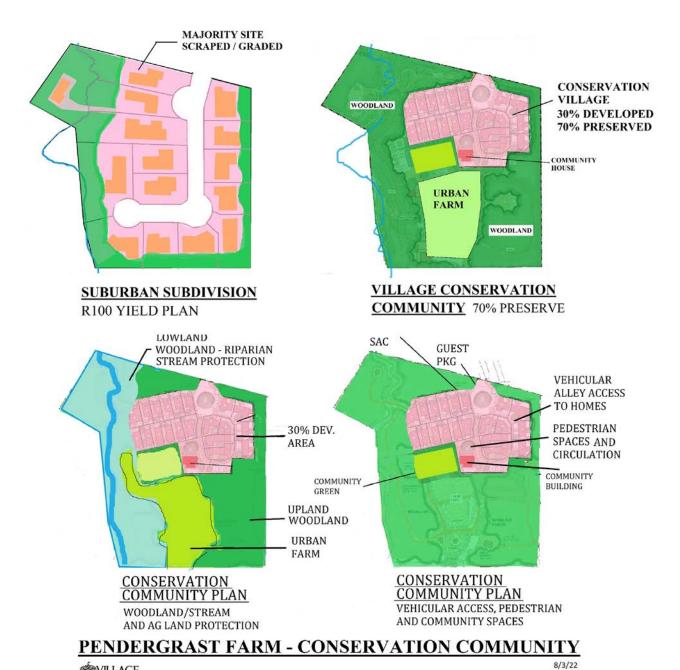

#### **Conservation Areas**

New development should be designed to preserve existing undeveloped greenspace, especially in areas identified on the "Additional Areas for Consideration" map. Potential development strategies include clustered development, conservation communities, or conservation villages and hamlets.