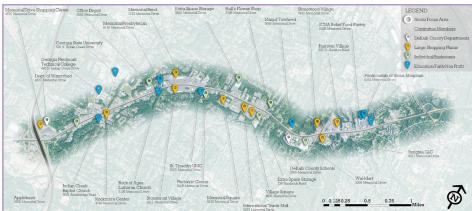

## **Activity Center Location Map**

| REGIONAL CENTERS |                          |                                                      |                          |  |  |  |
|------------------|--------------------------|------------------------------------------------------|--------------------------|--|--|--|
| Map ID           | Name                     | Small Area Plans                                     | <b>Employment Center</b> |  |  |  |
| R-1              | Presidential Parkway     | None                                                 | I-85/I-285 Cluster       |  |  |  |
| R-2              | Kensington MARTA Station | Kensington MARTA Station<br>LCI and Supplemental LCI | Kensington               |  |  |  |
| R-3              | South DeKalb Mall        | Flat Shoals and Candler Rd<br>LCI                    | South DeKalb Center      |  |  |  |

| TOWN CENTERS |                             |                                              |                          |  |  |  |
|--------------|-----------------------------|----------------------------------------------|--------------------------|--|--|--|
| Map ID       | Name                        | Small Area Plans                             | <b>Employment Center</b> |  |  |  |
| T-1          | I-285 & Chamblee Tucker Rd  | None                                         | None                     |  |  |  |
| T-2          | Northlake Mall              | Northlake LCI                                | Northlake                |  |  |  |
| T-3          | Toco Hills                  | North Druid Hills LCI                        | None                     |  |  |  |
| T-4          | North DeKalb Mall           | None                                         | None                     |  |  |  |
| T-5          | Sage Hill                   | None                                         | Emory/CDC                |  |  |  |
| T-6          | N. Decatur & Scott Blvd     | Medline LCI                                  | Medline/Scottsdale       |  |  |  |
| T-7          | North Decatur at Clairmont  | None                                         | Emory/CDC                |  |  |  |
| T-8          | Redan Rd & Indian Creek Dr  | Master Active Living Plan                    | None                     |  |  |  |
| T-9          | Memorial Dr and Columbia Dr | Master Active Living Plan                    | None                     |  |  |  |
| T-10         | I-20 and Wesley Chapel Rd   | Wesley Chapel LCI and<br>MARTA I-20 TOD Plan | None                     |  |  |  |
| T-11         | I-20 and Gresham Rd         | Master Active Living Plan                    | None                     |  |  |  |

| NEIGHBORHOOD CENTERS |                                                  |                           |                          |  |  |  |
|----------------------|--------------------------------------------------|---------------------------|--------------------------|--|--|--|
| Map ID               | Name                                             | Small Area Plans          | <b>Employment Center</b> |  |  |  |
| N-1                  | Briarcliff & Clairmont                           | Briarcliff -Clairmont SAP | Druid Hills/Briarcliff   |  |  |  |
| N-2                  | Briarcliff & N Druid Hills                       | North Druid Hills LCI     | Druid Hills/Briarcliff   |  |  |  |
| N-3                  | LaVista Rd & Briarcliff Rd                       | None                      | None                     |  |  |  |
| N-4                  | North Druid Hills Rd and<br>Clairmont/Mason Mill | North Druid Hills LCI     | None                     |  |  |  |
| N-5                  | GSU/Georgia Piedmont                             | Memorial Drive Plan       | None                     |  |  |  |
| N-6                  | Emory Village                                    | Emory Village LCI         | Emory/CDC                |  |  |  |
| N-7                  | Hairston & Rockbridge                            | None                      | None                     |  |  |  |
| N-8                  | Redan & Hairston Rd                              | None                      | None                     |  |  |  |
| N-9                  | Swift Creek                                      | None                      | None                     |  |  |  |
| N-10                 | Covington Hwy & Hairston Rd                      | None                      | None                     |  |  |  |
| N-11                 | Kelly Lake                                       | None                      | None                     |  |  |  |
| N-12                 | Flat Shoals Pkwy & Clifton Rd                    | Candler-Flat Shoals LCI   | South DeKalb Cluster     |  |  |  |