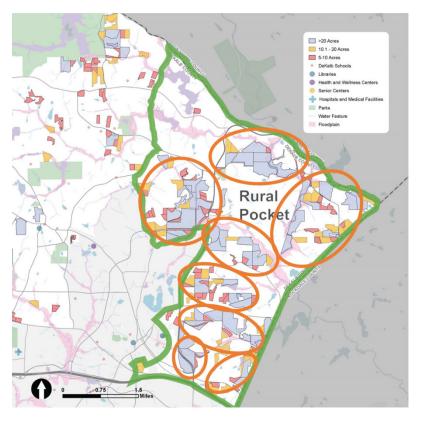

#### **Additional Areas for Consideration**

DeKalb County is fortunate to have numerous areas with unique natural features. Most notable are Stone Mountain, Arabia Mountain and the natural outcroppings in the Lithonia area. However, DeKalb also has many natural features less known such as the South River, Nancy Creek, Snapfinger Creek, Peachtree Creek and a significant tree canopy. Development proposals in these areas should consider the natural features to ensure that there is a balance between the environment and economic development. The Additional Areas for Consideration map identifies areas within which the County should evaluate development proposals for consistency with all environmental, tree protection, stormwater run-off, and water quality related policies to ensure that steps are taken to allow development in an eco-friendly manner. These areas include the South River Forest and corridor both inside and outside Interstate 285. labeled A and B, and the Eastern Conservation Area,

The South River Forest area presents several opportunities to develop in a smart and sustainable way, promote economic development, and work to restore, enhance or preserve natural areas along the South River. This area has already experienced development, including residential, commercial, industrial and public facilities. There have been several recent development proposals and planning efforts that highlight the opportunity for a coordinated approach.