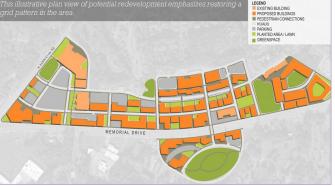

| TOWN CENTERS |                             |                                              |                          |  |  |  |
|--------------|-----------------------------|----------------------------------------------|--------------------------|--|--|--|
| Map ID       | Name                        | Small Area Plans                             | <b>Employment Center</b> |  |  |  |
| T-1          | I-285 & Chamblee Tucker Rd  | None                                         | None                     |  |  |  |
| T-2          | Northlake Mall              | Northlake LCI                                | Northlake                |  |  |  |
| T-3          | Toco Hills                  | North Druid Hills LCI                        | None                     |  |  |  |
| T-4          | North DeKalb Mall           | None                                         | None                     |  |  |  |
| T-5          | Sage Hill                   | None                                         | Emory/CDC                |  |  |  |
| T-6          | N. Decatur & Scott Blvd     | Medline LCI                                  | Medline/Scottsdale       |  |  |  |
| T-7          | North Decatur at Clairmont  | None                                         | Emory/CDC                |  |  |  |
| T-8          | Redan Rd & Indian Creek Dr  | Master Active Living Plan                    | None                     |  |  |  |
| T-9          | Memorial Dr and Columbia Dr | Master Active Living Plan                    | None                     |  |  |  |
| T-10         | I-20 and Wesley Chapel Rd   | Wesley Chapel LCI and<br>MARTA I-20 TOD Plan | None                     |  |  |  |
| T-11         | I-20 and Gresham Rd         | Master Active Living Plan                    | None                     |  |  |  |