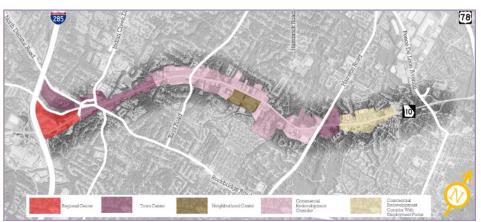

# TRANSPORTATION NEXUS

The central goal of the DeKalb 2050 Unified Plan is to combine the County's transportation and land use visions into a single unified, actionable plan. Transportation and land use elements have direct and intrinsically interlinked relationships with each other.

The Transportation Nexus (center of page) explores those interlinked relationships in detail. A product of substantial public and community engagement, the Transportation Nexus was developed to convey top line issues that the project team gathered through the engagement and technical analysis processes, mapping them to better understand the themes and connections between them.

Based on these efforts, the project team uncovered a total of seven top line issues pertinent to DeKalb County's transportation and land use future:

**Housing:** Providing enough quality affordable housing and a variety of housing options to meet demands and needs of DeKalb County residents to slow down rapid increases of housing prices