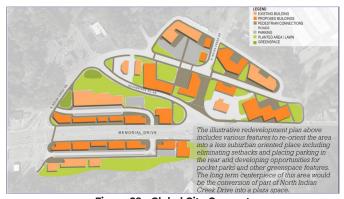

IDOR PLAN

With a focus on four strategic areas along the corridor, the expressed vision for the corridor encourages redevelopment to start in these areas: 1. Gateway West: A regional center at the I-285 interchange 2. Global City: A community that reflects the diversity of the corridor 3. Hambrick Village: A neighborhood serving commercial node 4. Gateway East: With easy access to Stone Mountain Freeway, this area represents unique opportunities to bring craftoriented employment to the corridor.



Figure 22 - Future Land Use



Figure 23 - Development Intensity



Figure 24 - Community Facilities, Schools, Institutions along Corridor



Figure 25 - Memorial Drive Character Areas

#### 06 - SMALL AREA PLANS



Figure 26 - Gateway West Character Area





Figure 28 - Gateway West Concept



Figure 29 - Global City Concept



Figure 30 - Hambrick Village Character Area



Figure 31 - Gateway West Character Area



Figure 32 - Hambrick Village Concept



Figure 33 - Gateway West Concept

#### MEDLINE LCI (2014)

The Medline study area totals 520 acres in unincorporated DeKalb County, framed by four major intersecting corridors: Church Street, Scott Boulevard/ Lawrenceville Highway, North Decatur Road and DeKalb Industrial Way. General boundaries are defined by Jordan Lane to the north, Medlock Road to the west, Remington Lane to the south and DeKalb Industrial Way to the east. The DeKalb Medical Center, Patel Plaza and Suburban Plaza are all popular destinations located within the study area. The study area is approximately two miles north of Downtown ecatur, 10 miles from do