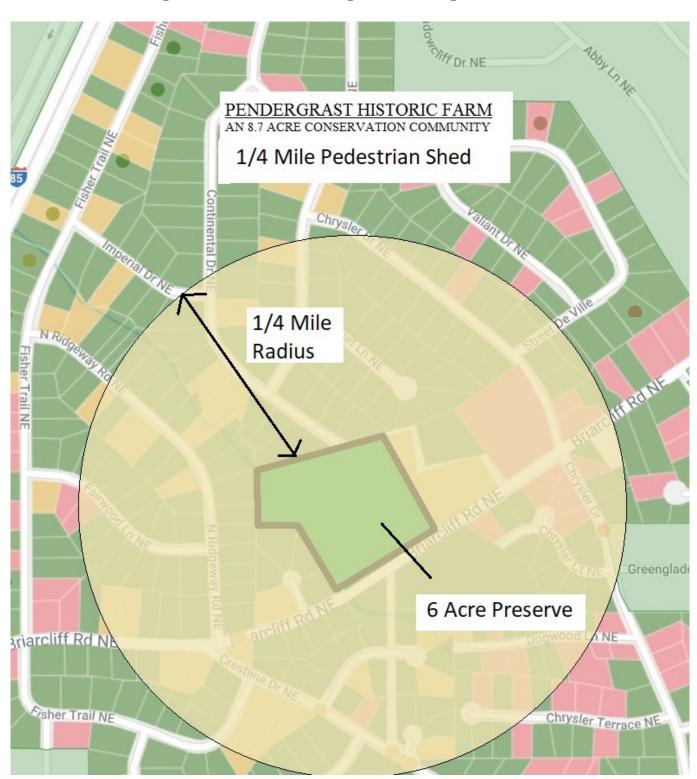

#### **Conservation Areas**

New development should be designed to preserve existing undeveloped greenspace, especially in areas identified on the "Additional Areas for Consideration" map. Potential development strategies include clustered development, conservation communities, or conservation villages and hamlets.