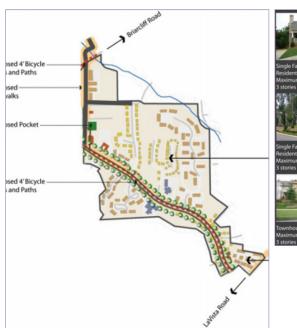

#### Density (du/ac)

Up to 40 (50 with approved SAP)\* (Briarcliff-Clairmont SAP - up to 70)

| NEIGHBORHOOD CENTERS |                                                  |                           |                          |  |  |  |
|----------------------|--------------------------------------------------|---------------------------|--------------------------|--|--|--|
| Map ID               | Name                                             | Small Area Plans          | <b>Employment Center</b> |  |  |  |
| N-1                  | Briarcliff & Clairmont                           | Briarcliff -Clairmont SAP | Druid Hills/Briarcliff   |  |  |  |
| N-2                  | Briarcliff & N Druid Hills                       | North Druid Hills LCI     | Druid Hills/Briarcliff   |  |  |  |
| N-3                  | LaVista Rd & Briarcliff Rd                       | None                      | None                     |  |  |  |
| N-4                  | North Druid Hills Rd and<br>Clairmont/Mason Mill | North Druid Hills LCI     | None                     |  |  |  |
| N-5                  | GSU/Georgia Piedmont                             | Memorial Drive Plan       | None                     |  |  |  |
| N-6                  | Emory Village                                    | Emory Village LCI         | Emory/CDC                |  |  |  |
| N-7                  | Hairston & Rockbridge                            | None                      | None                     |  |  |  |
| N-8                  | Redan & Hairston Rd                              | None                      | None                     |  |  |  |
| N-9                  | Swift Creek                                      | None                      | None                     |  |  |  |
| N-10                 | Covington Hwy & Hairston Rd                      | None                      | None                     |  |  |  |
| N-11                 | Kelly Lake                                       | None                      | None                     |  |  |  |
| N-12                 | Flat Shoals Pkwy & Clifton Rd                    | Candler-Flat Shoals LCI   | South DeKalb Cluster     |  |  |  |