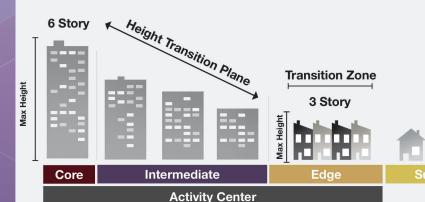

#### **Transitions**

Development intensity should transition between the activity center's core and the edges/periphery. Smaller scale development, such as residential and low rise professional services may serve as a transition zone between the core and adjacent neighborhoods outside the activity center. Staggered building heights, setbacks, buffers, and greenspaces can serve as effective tools to mitigate compatibility issues.

#### **Height Transition**

The most intense development types and tallest buildings should be concentrated in the core of the activity center, gradually transitioning to less intense uses and lower building heights as one moves further from the core. The edge of the activity center should serve as a transition zone, buffering more intense uses in the core from adjacent single-family neighborhoods and other uses outside the Activity Center's boundaries.