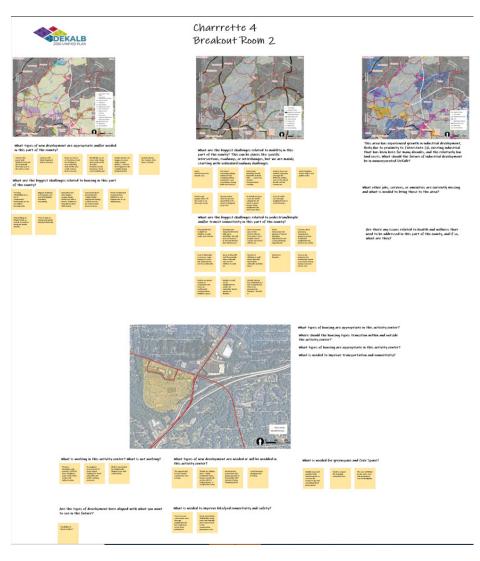

The Transportation Nexus (center of page) explores those interlinked relationships in detail. A product of substantial public and community engagement, the Transportation Nexus was developed to convey top line issues that the project team gathered through the engagement and technical analysis processes, mapping them to better understand the themes and connections between them.

Based on these efforts, the project team uncovered a total of seven top line issues pertinent to DeKalb County's transportation and land use future:

**Housing:** Providing enough quality affordable housing and a variety of housing options to meet demands and needs of DeKalb County residents to slow down rapid increases of housing prices

Activity Centers: Establishing and maintaining dynamic activity centers throughout the County tailored to residents' needs and promoting higher population and/or jobs densities in these areas

**Economic Development:** Promoting and incentivizing new population and job opportunities and celebrating the County's diversity as an asset

Freight/Industrial: Focusing on the County's well-established freight and industrial sector and continuing to encourage further development opportunities for jobs and skillsets it can generate

Roadway/Vehicular: Investing in improvements to the County's vast roadway network to mitigate congestion, contribute to efficiencies in the movement of both people and goods, achieve a state-of-good-repair, and enhance safety and mobility

**Transit:** Leveraging, expanding, and enhancing the County's existing transit network in strategic ways to increase regional mobility, connect residents to jobs, and provide an equitable balance of transportation options

**Active Transportation:** Enhancing and expanding the County's vast sidewalk and bicycle infrastructure to enhance quality-of-life, increase local connectivity, and promote the well-being of all County residents