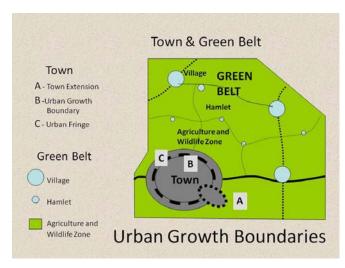

#### **Preferred Uses**

Traditional Single-Family Homes /Townhomes / Cottages / ADU's /Apartments / Assisted Living/ Neighborhood Retail / Schools/ Institutional/Conservation Villages and Hamlets

#### **Preferred Uses**

Single-Family Detached / Townhomes / Clustered Residential / Conservation Villages and Hamlets / Neighborhood Retail / Schools / Libraries / Assisted Living/ Parks and Recreation / Health Care / Civic/ Cottages

#### **Conservation Areas**

New development should be designed to preserve existing undeveloped greenspace, especially in areas identified on the "Additional Areas for Consideration" map. Potential development strategies include clustered development, conservation communities, or conservation villages and hamlets.