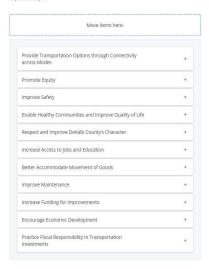

#### Provide Transportation Options through Connectivity Across Modes

Improve travel for all users by increasing connections across roadway, transit, bicycle, and pedestrian modes.

#### Promote Equity

Prioritize improvements that increase transportation access to all parts of the County, especially communities where lack of transportation options creates substantial barriers.

#### Improve Safety

Provide for safe travel by users across all modes of transportation.

#### Enable Healthy Communities and Improve Quality of Life

Leverage transportation infrastructure to encourage an active lifestyle and overall improved quality of life.

#### ► Respect/Improve DeKalb County's Character

Implement transportation projects that improve mobility while taking into consideration local community context.

#### Increase Access to Jobs and Education

Prioritize transportation investments that allow workers and students to more easily access these key destinations.

#### **▶** Better Accommodate the Movement of Goods

Implement transportation projects that improve freight in the County either by truck or by rail.

#### ► Improve Maintenance

Ensure the long-term care for existing infrastructure including paving roads and repairing bridges and signal systems.

#### Increase Funding for Improvements

Pursue new local revenue sources that will allow the County to implement additional transportation projects.

#### ► Encourage Economic Development

Leverage transportation projects that help to encourage revitalization and new development throughout the County.

#### Practice Fiscal Responsibility in Transportation Investments

Prioritize transportation projects that can be implemented in a reasonable timeframe and provide a strong return on investment.