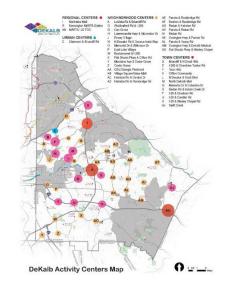

# **ACTIVITY CENTERS**

The foundation of DeKalb County's Future Land Use Plan is to focus more intense development within Activity Centers. This approach is intended to protect existing neighborhoods from incompatible land uses, while allowing for continued growth and investment within the County. This plan identifies three distinct Activity Center Types: Regional Center, Town Center, and Neighborhood Center.

## **Activity Center Location Map**

| REGIONAL CENTERS |                          |                                                      |                          |  |  |  |
|------------------|--------------------------|------------------------------------------------------|--------------------------|--|--|--|
| Map ID           | Name                     | Small Area Plans                                     | <b>Employment Center</b> |  |  |  |
| R-1              | Presidential Parkway     | None                                                 | I-85/I-285 Cluster       |  |  |  |
| R-2              | Kensington MARTA Station | Kensington MARTA Station<br>LCI and Supplemental LCI | Kensington               |  |  |  |
| R-3              | South DeKalb Mall        | Flat Shoals and Candler Rd<br>LCI                    | South DeKalb Center      |  |  |  |

| TOWN CENTERS |                             |                                              |                          |  |  |  |
|--------------|-----------------------------|----------------------------------------------|--------------------------|--|--|--|
| Map ID       | Name                        | Small Area Plans                             | <b>Employment Center</b> |  |  |  |
| T-1          | I-285 & Chamblee Tucker Rd  | None                                         | None                     |  |  |  |
| T-2          | Northlake Mall              | Northlake LCI                                | Northlake                |  |  |  |
| T-3          | Toco Hills                  | North Druid Hills LCI                        | None                     |  |  |  |
| T-4          | North DeKalb Mall           | None                                         | None                     |  |  |  |
| T-5          | Sage Hill                   | None                                         | Emory/CDC                |  |  |  |
| T-6          | N. Decatur & Scott Blvd     | Medline LCI                                  | Medline/Scottsdale       |  |  |  |
| T-7          | North Decatur at Clairmont  | None                                         | Emory/CDC                |  |  |  |
| T-8          | Redan Rd & Indian Creek Dr  | Master Active Living Plan                    | None                     |  |  |  |
| T-9          | Memorial Dr and Columbia Dr | Master Active Living Plan                    | None                     |  |  |  |
| T-10         | I-20 and Wesley Chapel Rd   | Wesley Chapel LCI and<br>MARTA I-20 TOD Plan | None                     |  |  |  |
| T-11         | I-20 and Gresham Rd         | Master Active Living Plan                    | None                     |  |  |  |

| NEIGHBORHOOD CENTERS |                                                  |                           |                          |  |  |  |
|----------------------|--------------------------------------------------|---------------------------|--------------------------|--|--|--|
| Map ID               | Name                                             | Small Area Plans          | <b>Employment Center</b> |  |  |  |
| N-1                  | Briarcliff & Clairmont                           | Briarcliff -Clairmont SAP | Druid Hills/Briarcliff   |  |  |  |
| N-2                  | Briarcliff & N Druid Hills                       | North Druid Hills LCI     | Druid Hills/Briarcliff   |  |  |  |
| N-3                  | LaVista Rd & Briarcliff Rd                       | None                      | None                     |  |  |  |
| N-4                  | North Druid Hills Rd and<br>Clairmont/Mason Mill | North Druid Hills LCI     | None                     |  |  |  |
| N-5                  | GSU/Georgia Piedmont                             | Memorial Drive Plan       | None                     |  |  |  |
| N-6                  | Emory Village                                    | Emory Village LCI         | Emory/CDC                |  |  |  |
| N-7                  | Hairston & Rockbridge                            | None                      | None                     |  |  |  |
| N-8                  | Redan & Hairston Rd                              | None                      | None                     |  |  |  |
| N-9                  | Swift Creek                                      | None                      | None                     |  |  |  |
| N-10                 | Covington Hwy & Hairston Rd                      | None                      | None                     |  |  |  |
| N-11                 | Kelly Lake                                       | None                      | None                     |  |  |  |
| N-12                 | Flat Shoals Pkwy & Clifton Rd                    | Candler-Flat Shoals LCI   | South DeKalb Cluster     |  |  |  |