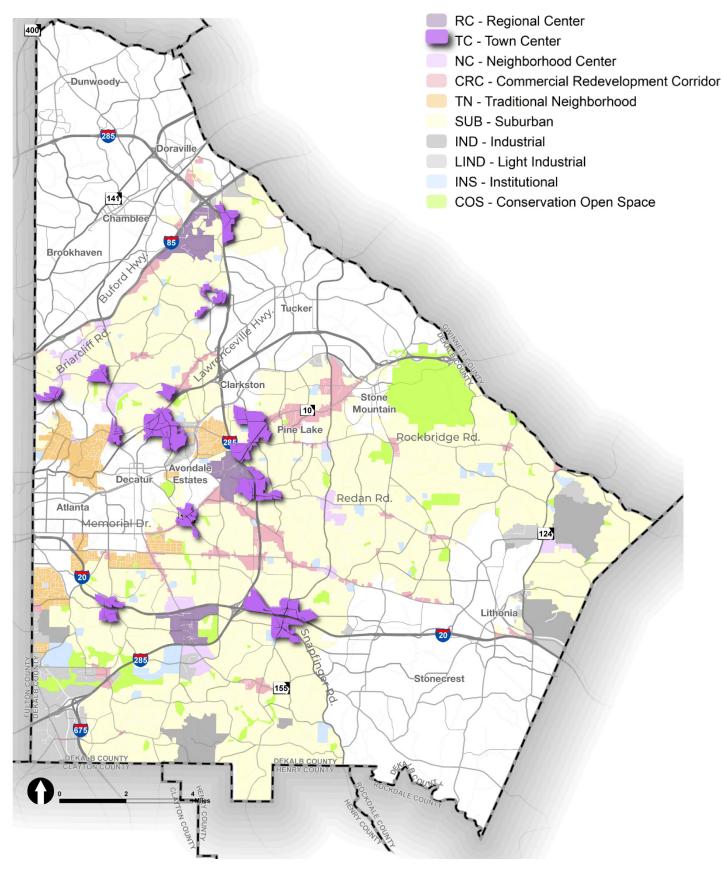

# **ACTIVITY CENTERS**

The foundation of DeKalb County's Future Land Use Plan is to focus more intense development within Activity Centers. This approach is intended to protect existing neighborhoods from incompatible land uses, while allowing for continued growth and investment within the County. This plan identifies three distinct Activity Center Types: Regional Center, Town Center, and Neighborhood Center.

## **Activity Center Location Map**

| REGIONAL CENTERS |                          |                                                      |                          |  |  |  |
|------------------|--------------------------|------------------------------------------------------|--------------------------|--|--|--|
| Map ID           | Name                     | Small Area Plans                                     | <b>Employment Center</b> |  |  |  |
| R-1              | Presidential Parkway     | None                                                 | I-85/I-285 Cluster       |  |  |  |
| R-2              | Kensington MARTA Station | Kensington MARTA Station<br>LCI and Supplemental LCI | Kensington               |  |  |  |
| R-3              | South DeKalb Mall        | Flat Shoals and Candler Rd<br>LCI                    | South DeKalb Center      |  |  |  |

| TOWN CENTERS |                             |                                              |                          |  |  |  |
|--------------|-----------------------------|----------------------------------------------|--------------------------|--|--|--|
| Map ID       | Name                        | Small Area Plans                             | <b>Employment Center</b> |  |  |  |
| T-1          | I-285 & Chamblee Tucker Rd  | None                                         | None                     |  |  |  |
| T-2          | Northlake Mall              | Northlake LCI                                | Northlake                |  |  |  |
| T-3          | Toco Hills                  | North Druid Hills LCI                        | None                     |  |  |  |
| T-4          | North DeKalb Mall           | None                                         | None                     |  |  |  |
| T-5          | Sage Hill                   | None                                         | Emory/CDC                |  |  |  |
| T-6          | N. Decatur & Scott Blvd     | Medline LCI                                  | Medline/Scottsdale       |  |  |  |
| T-7          | North Decatur at Clairmont  | None                                         | Emory/CDC                |  |  |  |
| T-8          | Redan Rd & Indian Creek Dr  | Master Active Living Plan                    | None                     |  |  |  |
| T-9          | Memorial Dr and Columbia Dr | Master Active Living Plan                    | None                     |  |  |  |
| T-10         | I-20 and Wesley Chapel Rd   | Wesley Chapel LCI and<br>MARTA I-20 TOD Plan | None                     |  |  |  |
| T-11         | I-20 and Gresham Rd         | Master Active Living Plan                    | None                     |  |  |  |

| NEIGHBORHOOD CENTERS |                                                  |                           |                          |  |  |  |
|----------------------|--------------------------------------------------|---------------------------|--------------------------|--|--|--|
| Map ID               | Name                                             | Small Area Plans          | <b>Employment Center</b> |  |  |  |
| N-1                  | Briarcliff & Clairmont                           | Briarcliff -Clairmont SAP | Druid Hills/Briarcliff   |  |  |  |
| N-2                  | Briarcliff & N Druid Hills                       | North Druid Hills LCI     | Druid Hills/Briarcliff   |  |  |  |
| N-3                  | LaVista Rd & Briarcliff Rd                       | None                      | None                     |  |  |  |
| N-4                  | North Druid Hills Rd and<br>Clairmont/Mason Mill | North Druid Hills LCI     | None                     |  |  |  |
| N-5                  | GSU/Georgia Piedmont                             | Memorial Drive Plan       | None                     |  |  |  |
| N-6                  | Emory Village                                    | Emory Village LCI         | Emory/CDC                |  |  |  |
| N-7                  | Hairston & Rockbridge                            | None                      | None                     |  |  |  |
| N-8                  | Redan & Hairston Rd                              | None                      | None                     |  |  |  |
| N-9                  | Swift Creek                                      | None                      | None                     |  |  |  |
| N-10                 | Covington Hwy & Hairston Rd                      | None                      | None                     |  |  |  |
| N-11                 | Kelly Lake                                       | None                      | None                     |  |  |  |
| N-12                 | Flat Shoals Pkwy & Clifton Rd                    | Candler-Flat Shoals LCI   | South DeKalb Cluster     |  |  |  |