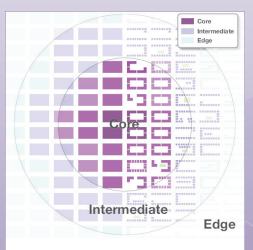

#### **Development Core**

Activity Centers should focus the most intense development near the "core" or geographic center of the area, and around major intersections and transit stations. Development should be more clustered and walkable in nature, with a mix of commercial, office, and residential uses. Other design or community elements may include a more connected street grid, multimodal transportation options such as wide sidewalks and bike lanes, and an enhanced level of urban amenities such as improved streetscapes, small parks, or plazas.

#### **Transitions**

Development intensity should transition between the activity center's core and the edges/periphery. Smaller scale development, such as residential and low rise professional services may serve as a transition zone between the core and adjacent neighborhoods outside the activity center. Staggered building heights, setbacks, buffers, and greenspaces can serve as effective tools to mitigate compatibility issues.

#### **Height Transition**

The most intense development types and tallest buildings should be concentrated in the core of the activity center, gradually transitioning to less intense uses and lower building heights as one moves further from the core. The edge of the activity center should serve as a transition zone, buffering more intense uses in the core from adjacent single-family neighborhoods and other uses outside the Activity Center's boundaries.