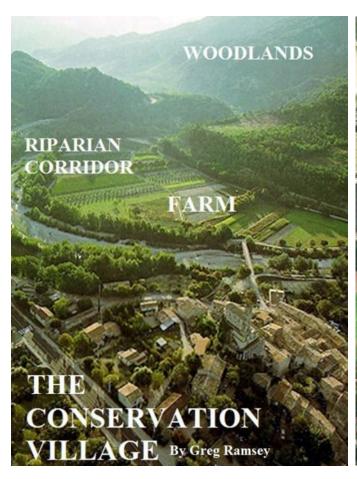

#### **Conservation Areas**

New development should be designed to preserve existing undeveloped greenspace, especially in areas identified on the "Additional Areas for Consideration" map. Potential development strategies include clustered development, conservation communities, or conservation villages and hamlets.

#### **Preferred Uses**

Single-Family Detached / Townhomes / Clustered Residential / Conservation Villages and Hamlets / Neighborhood Retail / Schools / Libraries / Assisted Living/ Parks and Recreation / Health Care / Civic/ Cottages

#### **Preferred Uses**

Traditional Single-Family Homes /Townhomes / Cottages / ADU's /Apartments / Assisted Living/ Neighborhood Retail / Schools/ Institutional/Conservation Villages and Hamlets