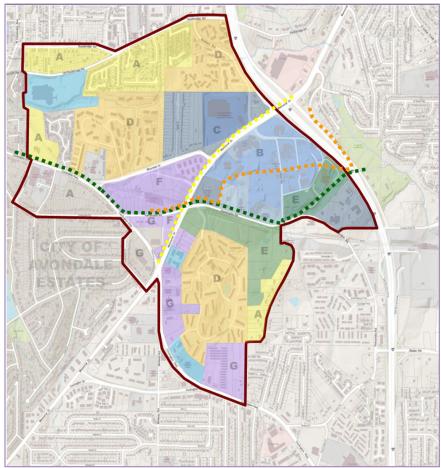

## **Activity Center Location Map**

| REGIONAL CENTERS |                          |                                                      |                          |  |  |  |
|------------------|--------------------------|------------------------------------------------------|--------------------------|--|--|--|
| Map ID           | Name                     | Small Area Plans                                     | <b>Employment Center</b> |  |  |  |
| R-1              | Presidential Parkway     | None                                                 | I-85/I-285 Cluster       |  |  |  |
| R-2              | Kensington MARTA Station | Kensington MARTA Station<br>LCI and Supplemental LCI | Kensington               |  |  |  |
| R-3              | South DeKalb Mall        | Flat Shoals and Candler Rd<br>LCI                    | South DeKalb Center      |  |  |  |

| TOWN CENTERS |                             |                                              |                          |  |  |  |
|--------------|-----------------------------|----------------------------------------------|--------------------------|--|--|--|
| Map ID       | Name                        | Small Area Plans                             | <b>Employment Center</b> |  |  |  |
| T-1          | I-285 & Chamblee Tucker Rd  | None                                         | None                     |  |  |  |
| T-2          | Northlake Mall              | Northlake LCI                                | Northlake                |  |  |  |
| T-3          | Toco Hills                  | North Druid Hills LCI                        | None                     |  |  |  |
| T-4          | North DeKalb Mall           | None                                         | None                     |  |  |  |
| T-5          | Sage Hill                   | None                                         | Emory/CDC                |  |  |  |
| T-6          | N. Decatur & Scott Blvd     | Medline LCI                                  | Medline/Scottsdale       |  |  |  |
| T-7          | North Decatur at Clairmont  | None                                         | Emory/CDC                |  |  |  |
| T-8          | Redan Rd & Indian Creek Dr  | Master Active Living Plan                    | None                     |  |  |  |
| T-9          | Memorial Dr and Columbia Dr | Master Active Living Plan                    | None                     |  |  |  |
| T-10         | I-20 and Wesley Chapel Rd   | Wesley Chapel LCI and<br>MARTA I-20 TOD Plan | None                     |  |  |  |
| T-11         | I-20 and Gresham Rd         | Master Active Living Plan                    | None                     |  |  |  |

| NEIGHBORHOOD CENTERS |                                                  |                           |                          |  |  |  |
|----------------------|--------------------------------------------------|---------------------------|--------------------------|--|--|--|
| Map ID               | Name                                             | Small Area Plans          | <b>Employment Center</b> |  |  |  |
| N-1                  | Briarcliff & Clairmont                           | Briarcliff -Clairmont SAP | Druid Hills/Briarcliff   |  |  |  |
| N-2                  | Briarcliff & N Druid Hills                       | North Druid Hills LCI     | Druid Hills/Briarcliff   |  |  |  |
| N-3                  | LaVista Rd & Briarcliff Rd                       | None                      | None                     |  |  |  |
| N-4                  | North Druid Hills Rd and<br>Clairmont/Mason Mill | North Druid Hills LCI     | None                     |  |  |  |
| N-5                  | GSU/Georgia Piedmont                             | Memorial Drive Plan       | None                     |  |  |  |
| N-6                  | Emory Village                                    | Emory Village LCI         | Emory/CDC                |  |  |  |
| N-7                  | Hairston & Rockbridge                            | None                      | None                     |  |  |  |
| N-8                  | Redan & Hairston Rd                              | None                      | None                     |  |  |  |
| N-9                  | Swift Creek                                      | None                      | None                     |  |  |  |
| N-10                 | Covington Hwy & Hairston Rd                      | None                      | None                     |  |  |  |
| N-11                 | Kelly Lake                                       | None                      | None                     |  |  |  |
| N-12                 | Flat Shoals Pkwy & Clifton Rd                    | Candler-Flat Shoals LCI   | South DeKalb Cluster     |  |  |  |