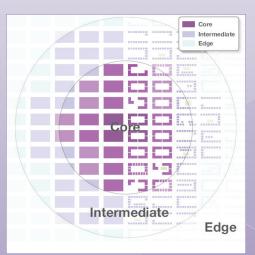

#### **Development Core**

Activity Centers should focus the most intense development near the "core" or geographic center of the area, and around major intersections and transit stations. Development should be more clustered and walkable in nature, with a mix of commercial, office, and residential uses. Other design or community elements may include a more connected street grid, multimodal transportation options such as wide sidewalks and bike lanes, and an enhanced level of urban amenities such as improved streetscapes, small parks, or plazas.

#### **Transitions**

Development intensity should transition between the activity center's core and the edges/periphery. Smaller scale development, such as residential and low rise professional services may serve as a transition zone between the core and adjacent neighborhoods outside the activity center. Staggered building heights, setbacks, buffers, and greenspaces can serve as effective tools to mitigate compatibility issues.

#### **Height Transition**

The most intense development types and tallest buildings should be concentrated in the core of the activity center, gradually transitioning to less intense uses and lower building heights as one moves further from the core. The edge of the activity center should serve as a transition zone, buffering more intense uses in the core from adjacent single-family neighborhoods and other uses outside the Activity Center's boundaries.