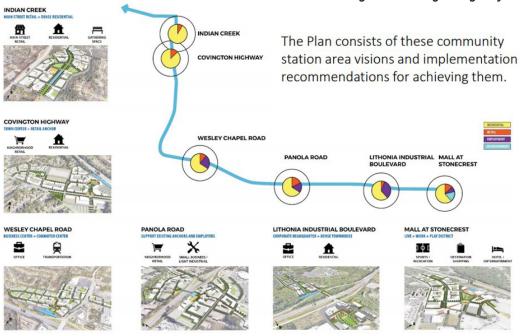

in cooperation with the Federal Transit Administration (FTA), initiated the I-20 East Transit Initiative to identify transportation and environmental impacts associated with the development of high-capacity transit service from downtown Atlanta to the Mall at Stonecrest in southeastern DeKalb County. The project is intended to improve east-west mobility and accessibility to jobs and housing by providing a highcapacity transit alternative in the I-20 East Corridor. In addition, the project will provide opportunities for economic development and support revitalization efforts as planning partners in the corridor including the City of Atlanta and DeKalb County prepare for anticipated future growth.



Figure 15 - Indian Creek Station Concept



Figure 16 - Covington Highway Station Concept



Figure 17



Figure 18 - Panola Road Station Concept



Figure 19 - Additional Panola Road Station Concept

89

# MASTER ACTIVE LIVING PLANS (MALPS) (2013)

Chronic diseases are among the most common and costly of all health problems in the United States, but they also are among the most preventable.

Lack of physical activity and poor nutrition, two modifiable risk factors for obesity, and tobacco use are responsible for much of the illness, suffering, and death related to chronic diseases.1 To

help address these health issues, the U.S. Department of Health and Human Services (HHS)

created Communities Putting Prevention to Work (CPPW), which is led by the Centers for Disease Control and Prevention (CDC). Through these programs, DeKalb County, Georgia is tackling public health threats