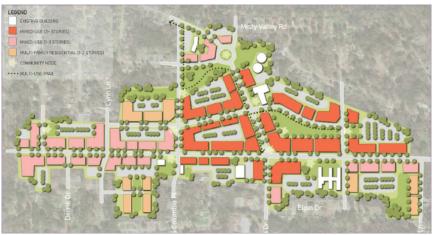

#### **Small Area Plans**

One of the primary tools to guide development within Activity Centers is through the use of Small Area Plans (SAPs). These plans allow policy makers and the community to guide development, policies, and investments at a much finer level of detail than can be provided in the overall comprehensive plan.

SAP's address specific land use issues where needed and support general development policies with detailed design guidelines. They can also control the transitions of land uses between an Activity Center and surrounding land uses, protecting surrounding uses, such as single family development, from negative impacts created by land uses within the area.

For areas where there is an approved SAP, completed and adopted within the last 10 years, density and height regulations as defined in the SAP override any underlying Future Land Use regulations whose maximums may be more limiting, including Activity Center definitions.