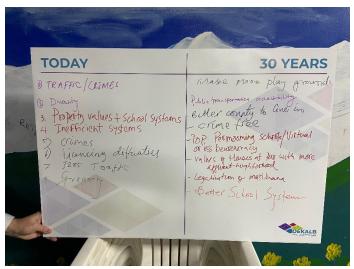

Based on these efforts, the project team uncovered a total of seven top line issues pertinent to DeKalb County's transportation and land use future:

**Housing:** Providing enough quality affordable housing and a variety of housing options to meet demands and needs of DeKalb County residents to slow down rapid increases of housing prices

Activity Centers: Establishing and maintaining dynamic activity centers throughout the County tailored to residents' needs and promoting higher population and/or jobs densities in these areas

**Economic Development:** Promoting and incentivizing new population and job opportunities and celebrating the County's diversity as an asset

Freight/Industrial: Focusing on the County's well-established freight and industrial sector and continuing to encourage further development opportunities for jobs and skillsets it can generate

Roadway/Vehicular: Investing in improvements to the County's vast roadway network to mitigate congestion, contribute to efficiencies in the movement of both people and goods, achieve a state-of-good-repair, and enhance safety and mobility