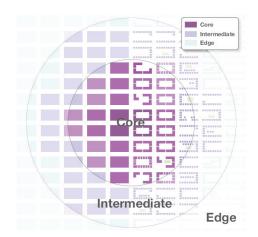

#### **Development Core**

Activity Centers should focus the most intense development near the "core" or geographic center of the area, and around major intersections and transit stations. Development should be more clustered and walkable in nature, with a mix of commercial, office, and residential uses. Other design or community elements may include a more connected street grid, multimodal transportation options such as wide sidewalks and bike lanes, and an enhanced level of urban amenities such as improved streetscapes, small parks, or plazas.

#### **Transitions**

Development intensity should transition between the activity center's core and the edges/periphery. Smaller scale development, such as residential and low rise professional services may serve as a transition zone between the core and adjacent neighborhoods outside the activity center. Staggered building heights, setbacks, buffers, and greenspaces can serve as effective tools to mitigate compatibility issues.

#### **Height Transition**

The most intense development types and tallest buildings should be concentrated in the core of the activity center, gradually transitioning to less intense uses and lower building heights as one moves further from the core. The edge of the activity center should serve as a transition zone, buffering more intense uses in the core from adjacent single-family neighborhoods and other uses outside the Activity Center's boundaries.