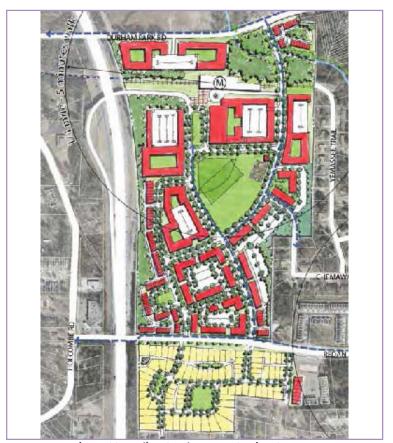

## **Activity Center Location Map**

| REGIONAL CENTERS |                          |                                                      |                          |  |  |  |
|------------------|--------------------------|------------------------------------------------------|--------------------------|--|--|--|
| Map ID           | Name                     | Small Area Plans                                     | <b>Employment Center</b> |  |  |  |
| R-1              | Presidential Parkway     | None                                                 | I-85/I-285 Cluster       |  |  |  |
| R-2              | Kensington MARTA Station | Kensington MARTA Station<br>LCI and Supplemental LCI | Kensington               |  |  |  |
| R-3              | South DeKalb Mall        | Flat Shoals and Candler Rd<br>LCI                    | South DeKalb Center      |  |  |  |

| TOWN CENTERS |                             |                                              |                          |  |  |  |
|--------------|-----------------------------|----------------------------------------------|--------------------------|--|--|--|
| Map ID       | Name                        | Small Area Plans                             | <b>Employment Center</b> |  |  |  |
| T-1          | I-285 & Chamblee Tucker Rd  | None                                         | None                     |  |  |  |
| T-2          | Northlake Mall              | Northlake LCI                                | Northlake                |  |  |  |
| T-3          | Toco Hills                  | North Druid Hills LCI                        | None                     |  |  |  |
| T-4          | North DeKalb Mall           | None                                         | None                     |  |  |  |
| T-5          | Sage Hill                   | None                                         | Emory/CDC                |  |  |  |
| T-6          | N. Decatur & Scott Blvd     | Medline LCI                                  | Medline/Scottsdale       |  |  |  |
| T-7          | North Decatur at Clairmont  | None                                         | Emory/CDC                |  |  |  |
| T-8          | Redan Rd & Indian Creek Dr  | Master Active Living Plan                    | None                     |  |  |  |
| T-9          | Memorial Dr and Columbia Dr | Master Active Living Plan                    | None                     |  |  |  |
| T-10         | I-20 and Wesley Chapel Rd   | Wesley Chapel LCI and<br>MARTA I-20 TOD Plan | None                     |  |  |  |
| T-11         | I-20 and Gresham Rd         | Master Active Living Plan                    | None                     |  |  |  |

| NEIGHBORHOOD CENTERS |                                                  |                           |                          |  |  |  |
|----------------------|--------------------------------------------------|---------------------------|--------------------------|--|--|--|
| Map ID               | Name                                             | Small Area Plans          | <b>Employment Center</b> |  |  |  |
| N-1                  | Briarcliff & Clairmont                           | Briarcliff -Clairmont SAP | Druid Hills/Briarcliff   |  |  |  |
| N-2                  | Briarcliff & N Druid Hills                       | North Druid Hills LCI     | Druid Hills/Briarcliff   |  |  |  |
| N-3                  | LaVista Rd & Briarcliff Rd                       | None                      | None                     |  |  |  |
| N-4                  | North Druid Hills Rd and<br>Clairmont/Mason Mill | North Druid Hills LCI     | None                     |  |  |  |
| N-5                  | GSU/Georgia Piedmont                             | Memorial Drive Plan       | None                     |  |  |  |
| N-6                  | Emory Village                                    | Emory Village LCI         | Emory/CDC                |  |  |  |
| N-7                  | Hairston & Rockbridge                            | None                      | None                     |  |  |  |
| N-8                  | Redan & Hairston Rd                              | None                      | None                     |  |  |  |
| N-9                  | Swift Creek                                      | None                      | None                     |  |  |  |
| N-10                 | Covington Hwy & Hairston Rd                      | None                      | None                     |  |  |  |
| N-11                 | Kelly Lake                                       | None                      | None                     |  |  |  |
| N-12                 | Flat Shoals Pkwy & Clifton Rd                    | Candler-Flat Shoals LCI   | South DeKalb Cluster     |  |  |  |