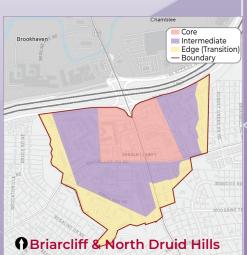

| NEIGHBORHOOD CENTERS |                                                  |                           |                          |  |  |  |
|----------------------|--------------------------------------------------|---------------------------|--------------------------|--|--|--|
| Map ID               | Name                                             | Small Area Plans          | <b>Employment Center</b> |  |  |  |
| N-1                  | Briarcliff & Clairmont                           | Briarcliff -Clairmont SAP | Druid Hills/Briarcliff   |  |  |  |
| N-2                  | Briarcliff & N Druid Hills                       | North Druid Hills LCI     | Druid Hills/Briarcliff   |  |  |  |
| N-3                  | LaVista Rd & Briarcliff Rd                       | None                      | None                     |  |  |  |
| N-4                  | North Druid Hills Rd and<br>Clairmont/Mason Mill | North Druid Hills LCI     | None                     |  |  |  |
| N-5                  | GSU/Georgia Piedmont                             | Memorial Drive Plan       | None                     |  |  |  |
| N-6                  | Emory Village                                    | Emory Village LCI         | Emory/CDC                |  |  |  |
| N-7                  | Hairston & Rockbridge                            | None                      | None                     |  |  |  |
| N-8                  | Redan & Hairston Rd                              | None                      | None                     |  |  |  |
| N-9                  | Swift Creek                                      | None                      | None                     |  |  |  |
| N-10                 | Covington Hwy & Hairston Rd                      | None                      | None                     |  |  |  |
| N-11                 | Kelly Lake                                       | None                      | None                     |  |  |  |
| N-12                 | Flat Shoals Pkwy & Clifton Rd                    | Candler-Flat Shoals LCI   | South DeKalb Cluster     |  |  |  |