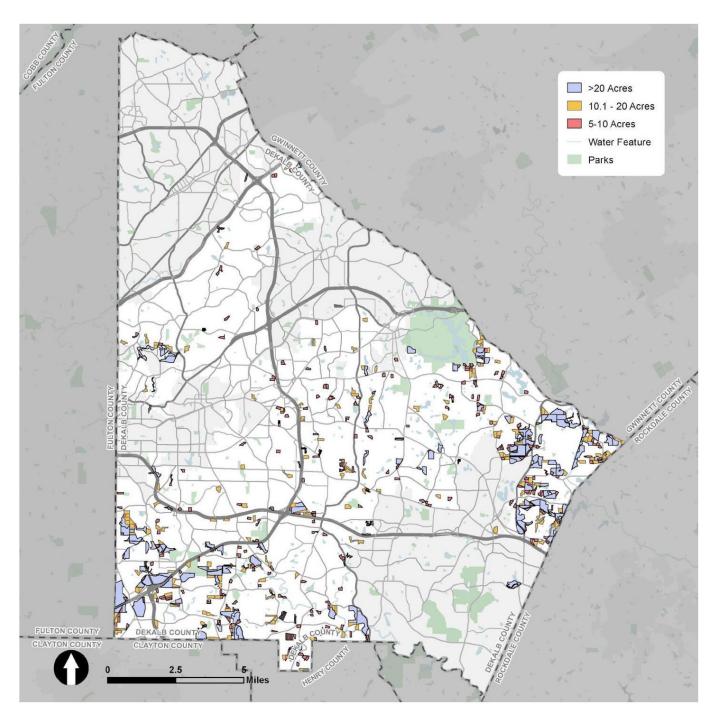

#### **Additional Areas for Consideration**

DeKalb County is fortunate to have numerous areas with unique natural features. Most notable are Stone Mountain, Arabia Mountain and the natural outcroppings in the Lithonia area. However, DeKalb also has many natural features less known such as the South River, Nancy Creek, Snapfinger Creek, Peachtree Creek and a significant tree canopy. Development proposals in these areas should consider the natural features to ensure that there is a balance between the environment and economic development. The Additional Areas for Consideration map identifies areas within which the County should evaluate development proposals for consistency with all environmental, tree protection, stormwater run-off, and water quality related policies to ensure that steps are taken to allow development in an eco-friendly manner. These areas include the South River Forest and corridor both inside and outside Interstate 285. labeled A and B, and the Eastern Conservation Area,

The South River Forest area presents several opportunities to develop in a smart and sustainable way, promote economic development, and work to restore, enhance or preserve natural areas along the South River. This area has already experienced development, including residential, commercial, industrial and public facilities. There have been several recent development proposals and planning efforts that highlight the opportunity for a coordinated approach.