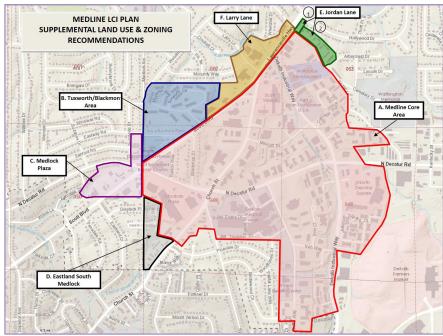

| TOWN CENTERS |                             |                                              |                          |  |  |  |
|--------------|-----------------------------|----------------------------------------------|--------------------------|--|--|--|
| Map ID       | Name                        | Small Area Plans                             | <b>Employment Center</b> |  |  |  |
| T-1          | I-285 & Chamblee Tucker Rd  | None                                         | None                     |  |  |  |
| T-2          | Northlake Mall              | Northlake LCI                                | Northlake                |  |  |  |
| T-3          | Toco Hills                  | North Druid Hills LCI                        | None                     |  |  |  |
| T-4          | North DeKalb Mall           | None                                         | None                     |  |  |  |
| T-5          | Sage Hill                   | None                                         | Emory/CDC                |  |  |  |
| T-6          | N. Decatur & Scott Blvd     | Medline LCI                                  | Medline/Scottsdale       |  |  |  |
| T-7          | North Decatur at Clairmont  | None                                         | Emory/CDC                |  |  |  |
| T-8          | Redan Rd & Indian Creek Dr  | Master Active Living Plan                    | None                     |  |  |  |
| T-9          | Memorial Dr and Columbia Dr | Master Active Living Plan                    | None                     |  |  |  |
| T-10         | I-20 and Wesley Chapel Rd   | Wesley Chapel LCI and<br>MARTA I-20 TOD Plan | None                     |  |  |  |
| T-11         | I-20 and Gresham Rd         | Master Active Living Plan                    | None                     |  |  |  |