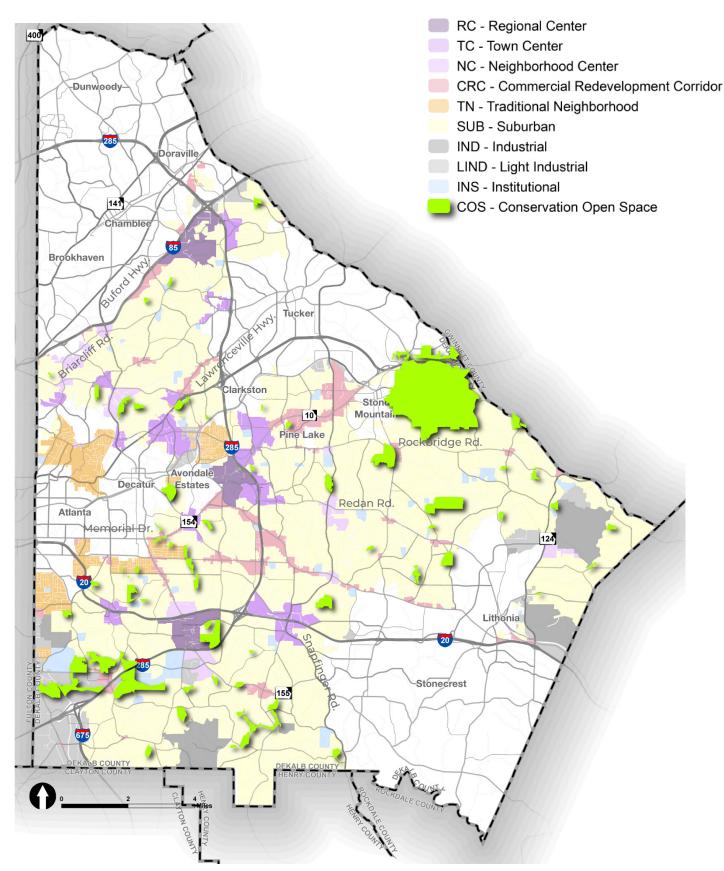

#### **Future Land Use Plan Key Concepts**

DeKalb County's Future Land Use Plan is predicated on

several key concepts. These include:

- ► Character Areas provide high-level guidance on development character for the County; each Character Area also has it's own sub-principles that guide landuse decisions within the character area's boundaries.
- Activity Centers are a special kind of character area, and serve as one of the lynch-pins of DeKalb County's Land Use strategy, which are intended to serve as hubs of higher intensity and more clustered uses, providing focal points for the community that serve as employment and service destinations.
- ► **Guiding Principles** a set of overarching principles that inform decision making and intent across the County.

#### **Character Areas**

DeKalb is a large and diverse County, with varied conditions, character, and land uses across the County. This comprehensive plan is predicated on the concept of character areas, which frame the general use of land envisioned for the neighborhoods and communities across DeKalb. These character areas are intended to describe the overall character, quality, intensity of use, and design of certain area. They identify predominant land uses, as well as supporting uses allowed within each character area.

#### **Activity Centers**

Activity Centers are a special type of character area, intended to serve as concentrated nodes of development and activity throughout the County. There are three types; Regional Center, Town Center, and Neighborhood Center, depending on the levels of development intensity and activity and whether the area is intended to serve local neighborhoods or the larger region.

#### **REGIONAL CENTER**

#### **TOWN CENTER**

#### **TRADITIONAL NEIGHBORHOODS**

#### **SUBURBAN**

#### INSTITUTIONAL

#### **INDUSTRIAL**

#### LIGHT INDUSTRIAL

#### CONSERVATION **OPEN SPACE**