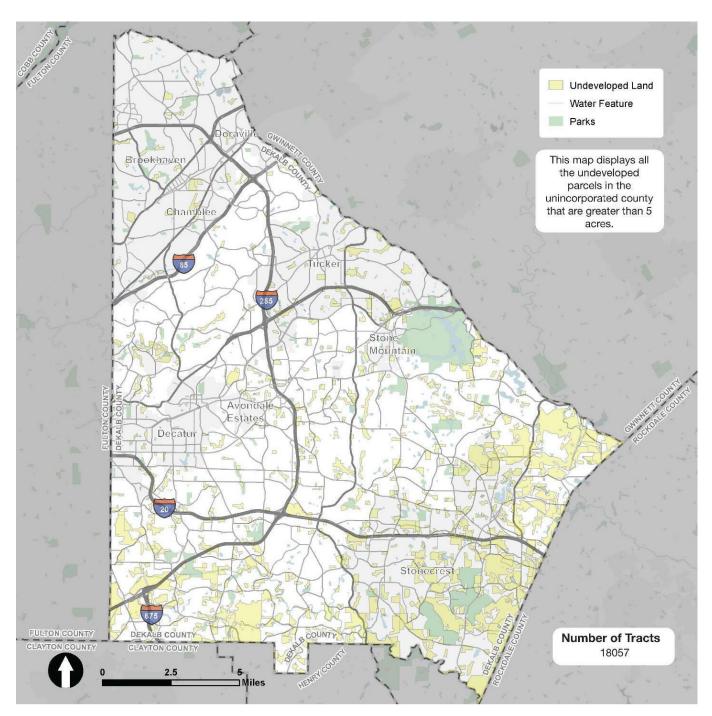

need to be considered when identifying potential candidate sites.

There are few and scattered green space opportunities within the Traditional and Suburban character areas, therefore infill development and redevelopment should consider the VCC approach in these areas. There are many greenspace opportunities within the Suburban Pocket and Rural Pocket characters areas, providing a potentially unique opportunity for DeKalb County in these areas. In each character area, there are several potential focus areas and walkable clusters to be considered during the next phase of analysis.



This map shows parcels sized 5 acres and above in unincorporated DeKalb County. The larger parcels and areas of more contiguous parcels are found mostly in the southwestern and eastern portions of the County.



This map, based on the Atlanta Regional Commission's LandPro data, shows possible, non-parcel specific undeveloped areas within DeKalb County. Larger areas of possible undeveloped land are located mostly in southern and eastern County.



 $Combining the parcels \ 5 \ acres \ and \ above \ with possible \ undeveloped \ areas, this \ map \ shows \ potentially \ larger \ and \ undeveloped \ parcels \ within \ De Kalb \ County.$ 



After removing parcels 5 acres and above that are likely developed, this map shows only those larger parcels that may be undeveloped. Some public lands, public right-of-way, preserved areas, or landfills may still be included in this subset of parcels. Similar to the pattern seen in previous maps, larger undeveloped parcels and areas of contiguous parcels are fo