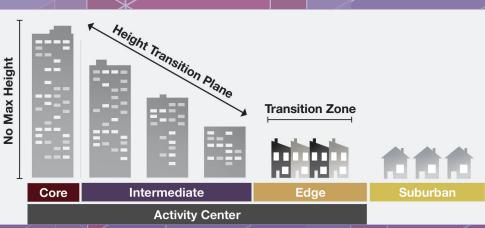

#### **Height Transition**

The most intense development types and tallest buildings should be concentrated in the core of the activity center, gradually transitioning to less intense uses and lower building heights as one moves further from the core. The edge of the activity center should serve as a transition zone, buffering more intense uses in the core from adjacent single-family neighborhoods and other uses outside the Activity Center's boundaries.