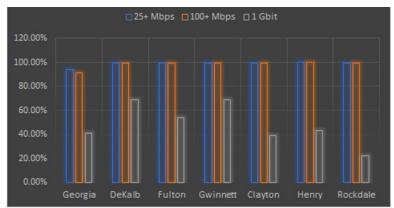

#### Issues

Not enough people in south portion of DeKalb County know about broadband capabilities in their neighborhood.

#### **Opportunities**

DeKalb provides broadband service to well over 90% of it's citizens. The county will work to market the service on the county website.

Figure 11: Blackhall Film studios is part of the burgeoning Atlanta Film industry, which has become a major employment generator

#### Goals

Broadband and Activity Centers

Market Broadband coverage in Activity Centers to attract redevelopment partners and startup businesses.

Broadband Marketing

Over 98% of DeKalb County has broadband access. And nearly 70% of DeKalb County has high speed broadband access. These factors should be used to attract investment from business, education, and healthcare sectors.