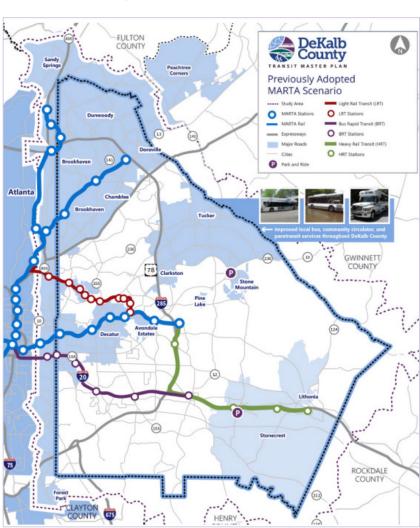

#### Issues

- Traffic congestion and commute times, especially around high growth areas, could impact future development and zoning decisions
- Some areas of higher residential or employment density are not adequately served by public transportation.
- Pedestrian and/or bike connectivity is lacking, along major corridors, between new developments, neighborhoods, retail centers, parks and institutions and attractions.
- Many neighborhoods are dealing with cutthrough traffic with limited tools to address the issue beyond speed bumps.
- Some areas of the County have dilapidated roadways and other infrastructure in need of repair
- While the County has several rail stations and higher frequency bus routes, additional transit investments are needed to support existing development and future growth.
- While the County has a transit master plan, decisions need to be made on which scenario should be pursued and funding needs to be identified
- There is no unified vision or strategy for trail or greenway development within DeKalb County.

#### **Opportunities**

- DeKalb has significantly increased the amount of parks and its trail network around and between existing neighborhoods.
- DeKalb's existing trails and greenways provide key connections and improve quality of life
- The County now has SPLOST which can support expanded transportation investments and maintenance
- The County now has a transit master plan with four possible transit scenarios.

Figure 13: Indian Creek Station is the terminal station on MARTA's East-West heavy rail line, and an anchor for the Indian Creek Regional Activity Center

Figure 14: A comprehensive plan to connect trails thoughout the county could increase mobility and provide alternative transportation options for county residents