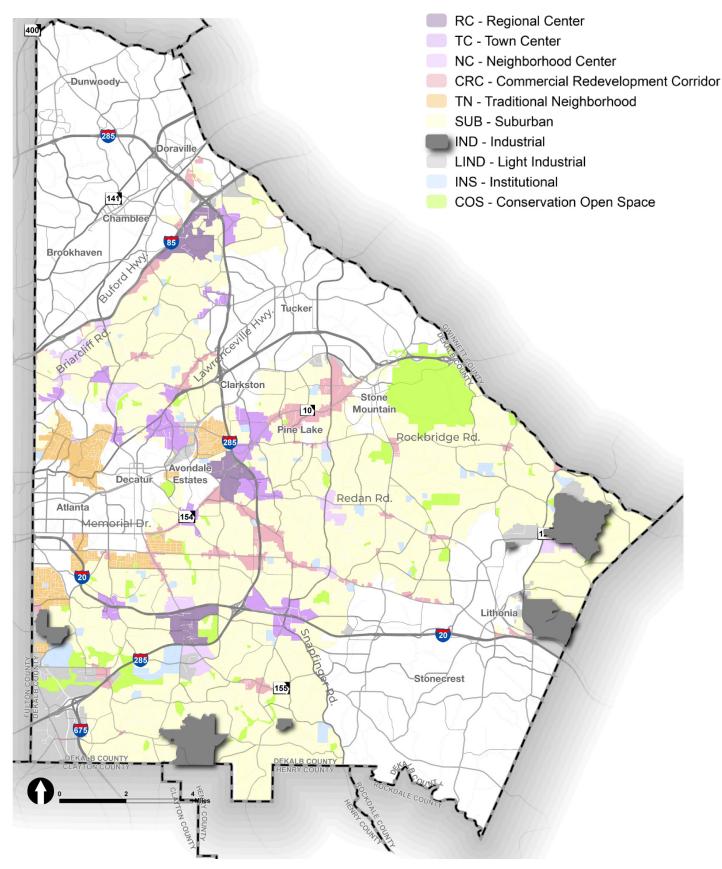

## **Activity Center Location Map**

| REGIONAL CENTERS |                          |                                                      |                          |  |  |  |
|------------------|--------------------------|------------------------------------------------------|--------------------------|--|--|--|
| Map ID           | Name                     | Small Area Plans                                     | <b>Employment Center</b> |  |  |  |
| R-1              | Presidential Parkway     | None                                                 | I-85/I-285 Cluster       |  |  |  |
| R-2              | Kensington MARTA Station | Kensington MARTA Station<br>LCI and Supplemental LCI | Kensington               |  |  |  |
| R-3              | South DeKalb Mall        | Flat Shoals and Candler Rd<br>LCI                    | South DeKalb Center      |  |  |  |

| TOWN CENTERS |                             |                                              |                          |  |  |  |
|--------------|-----------------------------|----------------------------------------------|--------------------------|--|--|--|
| Map ID       | Name                        | Small Area Plans                             | <b>Employment Center</b> |  |  |  |
| T-1          | I-285 & Chamblee Tucker Rd  | None                                         | None                     |  |  |  |
| T-2          | Northlake Mall              | Northlake LCI                                | Northlake                |  |  |  |
| T-3          | Toco Hills                  | North Druid Hills LCI                        | None                     |  |  |  |
| T-4          | North DeKalb Mall           | None                                         | None                     |  |  |  |
| T-5          | Sage Hill                   | None                                         | Emory/CDC                |  |  |  |
| T-6          | N. Decatur & Scott Blvd     | Medline LCI                                  | Medline/Scottsdale       |  |  |  |
| T-7          | North Decatur at Clairmont  | None                                         | Emory/CDC                |  |  |  |
| T-8          | Redan Rd & Indian Creek Dr  | Master Active Living Plan                    | None                     |  |  |  |
| T-9          | Memorial Dr and Columbia Dr | Master Active Living Plan                    | None                     |  |  |  |
| T-10         | I-20 and Wesley Chapel Rd   | Wesley Chapel LCI and<br>MARTA I-20 TOD Plan | None                     |  |  |  |
| T-11         | I-20 and Gresham Rd         | Master Active Living Plan                    | None                     |  |  |  |

| NEIGHBORHOOD CENTERS |                                                  |                           |                          |  |  |  |
|----------------------|--------------------------------------------------|---------------------------|--------------------------|--|--|--|
| Map ID               | Name                                             | Small Area Plans          | <b>Employment Center</b> |  |  |  |
| N-1                  | Briarcliff & Clairmont                           | Briarcliff -Clairmont SAP | Druid Hills/Briarcliff   |  |  |  |
| N-2                  | Briarcliff & N Druid Hills                       | North Druid Hills LCI     | Druid Hills/Briarcliff   |  |  |  |
| N-3                  | LaVista Rd & Briarcliff Rd                       | None                      | None                     |  |  |  |
| N-4                  | North Druid Hills Rd and<br>Clairmont/Mason Mill | North Druid Hills LCI     | None                     |  |  |  |
| N-5                  | GSU/Georgia Piedmont                             | Memorial Drive Plan       | None                     |  |  |  |
| N-6                  | Emory Village                                    | Emory Village LCI         | Emory/CDC                |  |  |  |
| N-7                  | Hairston & Rockbridge                            | None                      | None                     |  |  |  |
| N-8                  | Redan & Hairston Rd                              | None                      | None                     |  |  |  |
| N-9                  | Swift Creek                                      | None                      | None                     |  |  |  |
| N-10                 | Covington Hwy & Hairston Rd                      | None                      | None                     |  |  |  |
| N-11                 | Kelly Lake                                       | None                      | None                     |  |  |  |
| N-12                 | Flat Shoals Pkwy & Clifton Rd                    | Candler-Flat Shoals LCI   | South DeKalb Cluster     |  |  |  |