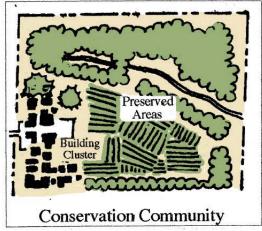

#### **Conservation Areas**

New development should be designed to preserve existing undeveloped greenspace, especially in areas identified on the "Additional Areas for Consideration" map. Potential development strategies include clustered development, conservation communities, or conservation villages and hamlets.