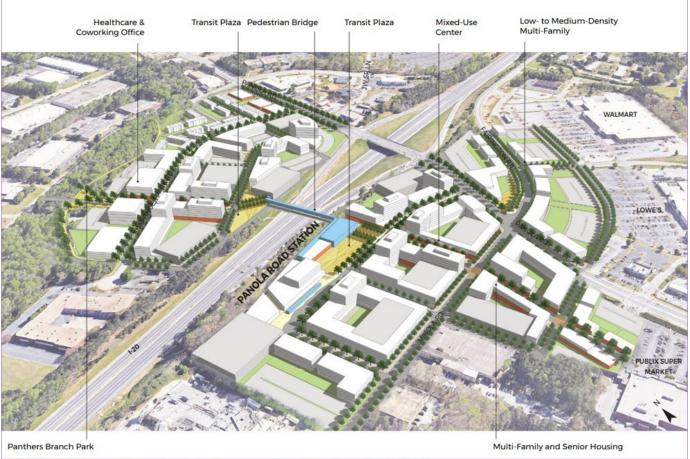

(FTA), initiated the I-20 East Transit Initiative to identify transportation and environmental impacts associated with the development of high-capacity transit service from downtown Atlanta to the Mall at Stonecrest in southeastern DeKalb County. The project is intended to improve east-west mobility and accessibility to jobs and housing by providing a highcapacity transit alternative in the I-20 East Corridor. In addition, the project will provide opportunities for economic development and support revitalization efforts as planning partners in the corridor including the City of Atlanta and DeKalb County prepare for anticipated future growth.



Figure 15 - Indian Creek Station Concept



Figure 16 - Covington Highway Station Concept



Figure 17



Figure 18 - Panola Road Station Concept



Figure 19 - Additional Panola Road Station Concept

89

# MASTER ACTIVE LIVING PLANS (MALPS) (2013)

Chronic diseases are among the most common and costly of all health problems in the United States, but they also are among the most preventable.

Lack of physical activity and poor nutrition, two modifiable risk factors for obesity, and tobacco use are responsible for much of the illness, suffering, and death related to chronic diseases.1 To

help address these health issues, the U.S. Department of Health and Human Services (HHS)

created Communities Putting Prevention to Work (CPPW), which is led by the Centers for Disease Control and Prevention (CDC). Through these programs, DeKalb County, Georgia is tackling public health threats throughout its region by creating a Master Active Living