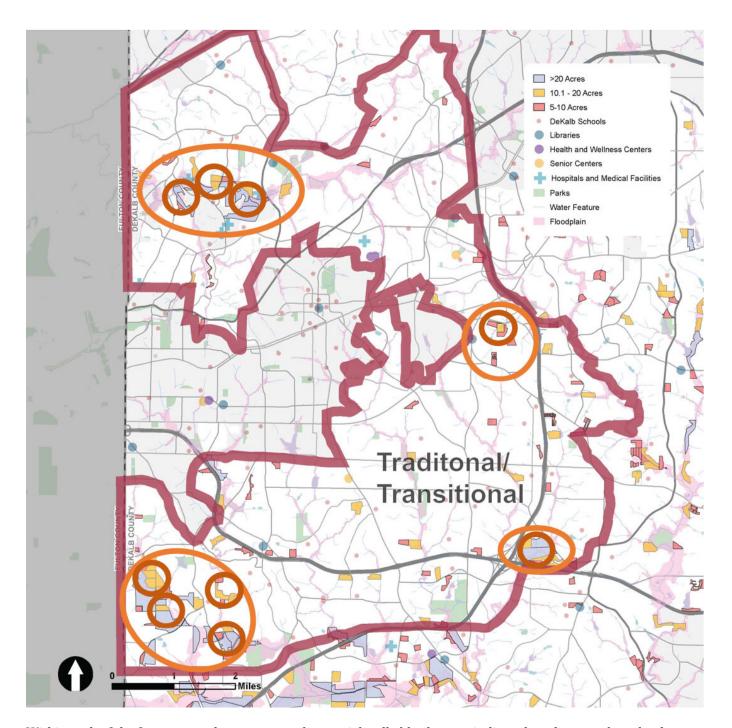

#### **TRADITIONAL NEIGHBORHOODS**

#### Description

The intent of the Traditional Neighborhoods Character Area is to preserve the style and appeal of older traditional neighborhood communities. These areas primarily consist of residential areas in older parts of the community that were typically developed prior to WWII. The characteristics include higher pedestrian orientation, sidewalks and more grid-like street patterns. They have on-street parking, small, regular lots, and buildings closer to the front property line. Many of these areas have a predominance of alleys and neighborhood-scale commercial scattered throughout.

#### Land Use Compatibility

Permit cottage court developments, accessory housing units, new well-designed, small-scale infill multi-family residences and other innovative housing types to increase housing choice, income diversity, and limited neighborhood density.

#### **Buffers**

In areas adjacent to Activity Centers, require the transition from higher to lower densities to occur within Activity Center.

#### Development

Create community and neighborhood focal points through the use of existing commercial areas or public parks, or by locating new parks or public squares, schools, community centers, or well-designed small commercial centers at suitable locations within walking distance of residences. Create compact, walkable, mixed-use districts to reduce automobile dependency for short trips and increase access to basic services.