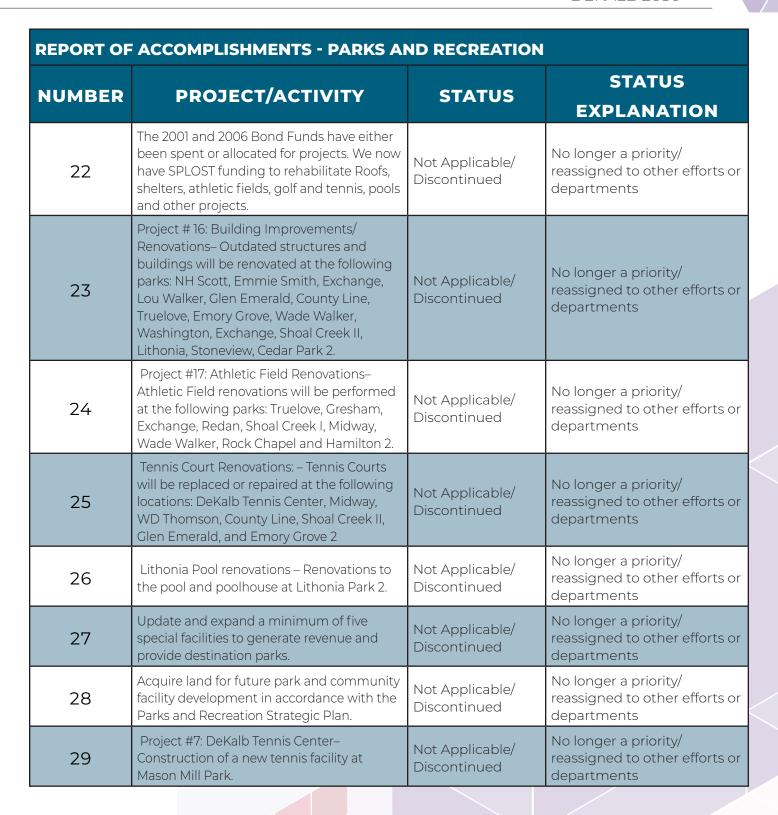

: Little Creek Horse Park Project/<br>activity – Renovations to the community<br>building                                                                                                                                                                                             | Not Applicable/<br>Discontinued | No longer a priority/<br>reassigned to other efforts or<br>departments |
| 21        | Project #15: Playground replacements—<br>Outdated playgrounds will be replaced at<br>the following parks: WD Thomson, Shoal<br>Creek I, II, III, Oakcreek, Pleasantdale,<br>Washington, Medlock, Emmie Smith, Emory<br>Grove, Princeton, Cedar, Bruce Street,<br>County Line, and Tobie Grant 2. | Not Applicable/<br>Discontinued | No longer a priority/<br>reassigned to other efforts or<br>departments |



| REPORT OF | ACCOMPLISHMENTS - ECONOM                                                                                                                                                                                                                                                                                  | IC DEVELOPMEN                   | ІТ                                                                                                                 |
|-----------|-----------------------------------------------------------------------------------------------------------------------------------------------------------------------------------------------------------------------------------------------------------------------------------------------------------|--------------------