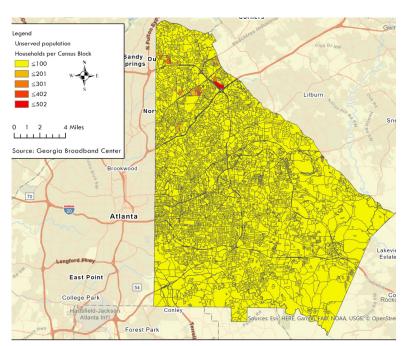

#### Low Broadband Coverage Areas

The Georgia Broadband Deployment Initiative has identified low or no coverage areas within the county. DeKalb County will develop partnerships to address these areas.

#### Broadband Service Areas

Identify Unserved Locations within Service Areas and target them through collaboration with governments, educational/institutional entities, and private sector partners.