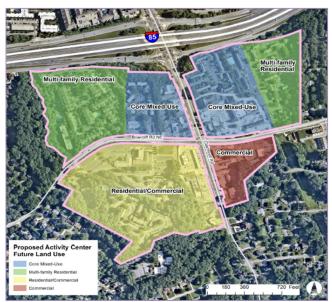

# **ACTIVITY CENTERS**

The foundation of DeKalb County's Future Land Use Plan is to focus more intense development within Activity Centers. This approach is intended to protect existing neighborhoods from incompatible land uses, while allowing for continued growth and investment within the County. This plan identifies three distinct Activity Center Types: Regional Center, Town Center, and Neighborhood Center.

#### **Small Area Plans**

One of the primary tools to guide development within Activity Centers is through the use of Small Area Plans (SAPs). These plans allow policy makers and the community to guide development, policies, and investments at a much finer level of detail than can be provided in the overall comprehensive plan.

SAP's address specific land use issues where needed and support general development policies with detailed design guidelines. They can also control the transitions of land uses between an Activity Center and surrounding land uses, protecting surrounding uses, such as single family development, from negative impacts created by land uses within the area.