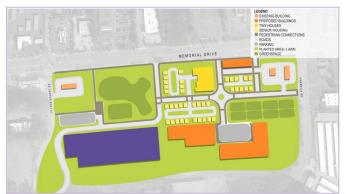

| TOWN CENTERS |                             |                                              |                          |  |  |  |
|--------------|-----------------------------|----------------------------------------------|--------------------------|--|--|--|
| Map ID       | Name                        | Small Area Plans                             | <b>Employment Center</b> |  |  |  |
| T-1          | I-285 & Chamblee Tucker Rd  | None                                         | None                     |  |  |  |
| T-2          | Northlake Mall              | Northlake LCI                                | Northlake                |  |  |  |
| T-3          | Toco Hills                  | North Druid Hills LCI                        | None                     |  |  |  |
| T-4          | North DeKalb Mall           | None                                         | None                     |  |  |  |
| T-5          | Sage Hill                   | None                                         | Emory/CDC                |  |  |  |
| T-6          | N. Decatur & Scott Blvd     | Medline LCI                                  | Medline/Scottsdale       |  |  |  |
| T-7          | North Decatur at Clairmont  | None                                         | Emory/CDC                |  |  |  |
| T-8          | Redan Rd & Indian Creek Dr  | Master Active Living Plan                    | None                     |  |  |  |
| T-9          | Memorial Dr and Columbia Dr | Master Active Living Plan                    | None                     |  |  |  |
| T-10         | I-20 and Wesley Chapel Rd   | Wesley Chapel LCI and<br>MARTA I-20 TOD Plan | None                     |  |  |  |
| T-11         | I-20 and Gresham Rd         | Master Active Living Plan                    | None                     |  |  |  |