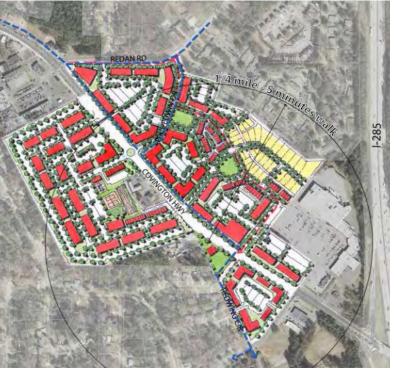

## **Activity Center Location Map**

| REGIONAL CENTERS |                          |                                                      |                          |  |  |  |
|------------------|--------------------------|------------------------------------------------------|--------------------------|--|--|--|
| Map ID           | Name                     | Small Area Plans                                     | <b>Employment Center</b> |  |  |  |
| R-1              | Presidential Parkway     | None                                                 | I-85/I-285 Cluster       |  |  |  |
| R-2              | Kensington MARTA Station | Kensington MARTA Station<br>LCI and Supplemental LCI | Kensington               |  |  |  |
| R-3              | South DeKalb Mall        | Flat Shoals and Candler Rd<br>LCI                    | South DeKalb Center      |  |  |  |

| TOWN CENTERS |                             |                                              |                          |  |  |  |
|--------------|-----------------------------|----------------------------------------------|--------------------------|--|--|--|
| Map ID       | Name                        | Small Area Plans                             | <b>Employment Center</b> |  |  |  |
| T-1          | I-285 & Chamblee Tucker Rd  | None                                         | None                     |  |  |  |
| T-2          | Northlake Mall              | Northlake LCI                                | Northlake                |  |  |  |
| T-3          | Toco Hills                  | North Druid Hills LCI                        | None                     |  |  |  |
| T-4          | North DeKalb Mall           | None                                         | None                     |  |  |  |
| T-5          | Sage Hill                   | None                                         | Emory/CDC                |  |  |  |
| T-6          | N. Decatur & Scott Blvd     | Medline LCI                                  | Medline/Scottsdale       |  |  |  |
| T-7          | North Decatur at Clairmont  | None                                         | Emory/CDC                |  |  |  |
| T-8          | Redan Rd & Indian Creek Dr  | Master Active Living Plan                    | None                     |  |  |  |
| T-9          | Memorial Dr and Columbia Dr | Master Active Living Plan                    | None                     |  |  |  |
| T-10         | I-20 and Wesley Chapel Rd   | Wesley Chapel LCI and<br>MARTA I-20 TOD Plan | None                     |  |  |  |
| T-11         | I-20 and Gresham Rd         | Master Active Living Plan                    | None                     |  |  |  |

| NEIGHBORHOOD CENTERS |                                                  |                           |                          |  |  |  |
|----------------------|--------------------------------------------------|---------------------------|--------------------------|--|--|--|
| Map ID               | Name                                             | Small Area Plans          | <b>Employment Center</b> |  |  |  |
| N-1                  | Briarcliff & Clairmont                           | Briarcliff -Clairmont SAP | Druid Hills/Briarcliff   |  |  |  |
| N-2                  | Briarcliff & N Druid Hills                       | North Druid Hills LCI     | Druid Hills/Briarcliff   |  |  |  |
| N-3                  | LaVista Rd & Briarcliff Rd                       | None                      | None                     |  |  |  |
| N-4                  | North Druid Hills Rd and<br>Clairmont/Mason Mill | North Druid Hills LCI     | None                     |  |  |  |
| N-5                  | GSU/Georgia Piedmont                             | Memorial Drive Plan       | None                     |  |  |  |
| N-6                  | Emory Village                                    | Emory Village LCI         | Emory/CDC                |  |  |  |
| N-7                  | Hairston & Rockbridge                            | None                      | None                     |  |  |  |
| N-8                  | Redan & Hairston Rd                              | None                      | None                     |  |  |  |
| N-9                  | Swift Creek                                      | None                      | None                     |  |  |  |
| N-10                 | Covington Hwy & Hairston Rd                      | None                      | None                     |  |  |  |
| N-11                 | Kelly Lake                                       | None                      | None                     |  |  |  |
| N-12                 | Flat Shoals Pkwy & Clifton Rd                    | Candler-Flat Shoals LCI   | South DeKalb Cluster     |  |  |  |