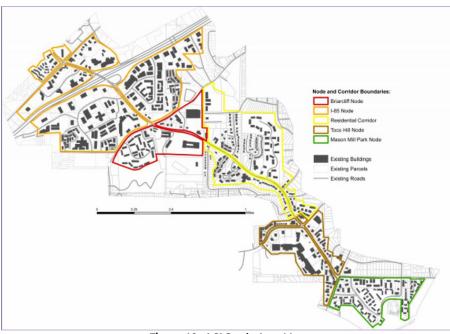

## **Activity Center Location Map**

| REGIONAL CENTERS |                          |                                                      |                          |  |  |  |
|------------------|--------------------------|------------------------------------------------------|--------------------------|--|--|--|
| Map ID           | Name                     | Small Area Plans                                     | <b>Employment Center</b> |  |  |  |
| R-1              | Presidential Parkway     | None                                                 | I-85/I-285 Cluster       |  |  |  |
| R-2              | Kensington MARTA Station | Kensington MARTA Station<br>LCI and Supplemental LCI | Kensington               |  |  |  |
| R-3              | South DeKalb Mall        | Flat Shoals and Candler Rd<br>LCI                    | South DeKalb Center      |  |  |  |

| TOWN CENTERS |                             |                                              |                          |  |  |  |
|--------------|-----------------------------|----------------------------------------------|--------------------------|--|--|--|
| Map ID       | Name                        | Small Area Plans                             | <b>Employment Center</b> |  |  |  |
| T-1          | I-285 & Chamblee Tucker Rd  | None                                         | None                     |  |  |  |
| T-2          | Northlake Mall              | Northlake LCI                                | Northlake                |  |  |  |
| T-3          | Toco Hills                  | North Druid Hills LCI                        | None                     |  |  |  |
| T-4          | North DeKalb Mall           | None                                         | None                     |  |  |  |
| T-5          | Sage Hill                   | None                                         | Emory/CDC                |  |  |  |
| T-6          | N. Decatur & Scott Blvd     | Medline LCI                                  | Medline/Scottsdale       |  |  |  |
| T-7          | North Decatur at Clairmont  | None                                         | Emory/CDC                |  |  |  |
| T-8          | Redan Rd & Indian Creek Dr  | Master Active Living Plan                    | None                     |  |  |  |
| T-9          | Memorial Dr and Columbia Dr | Master Active Living Plan                    | None                     |  |  |  |
| T-10         | I-20 and Wesley Chapel Rd   | Wesley Chapel LCI and<br>MARTA I-20 TOD Plan | None                     |  |  |  |
| T-11         | I-20 and Gresham Rd         | Master Active Living Plan                    | None                     |  |  |  |

| NEIGHBORHOOD CENTERS |                                                  |                           |                          |  |  |  |
|----------------------|--------------------------------------------------|---------------------------|--------------------------|--|--|--|
| Map ID               | Name                                             | Small Area Plans          | <b>Employment Center</b> |  |  |  |
| N-1                  | Briarcliff & Clairmont                           | Briarcliff -Clairmont SAP | Druid Hills/Briarcliff   |  |  |  |
| N-2                  | Briarcliff & N Druid Hills                       | North Druid Hills LCI     | Druid Hills/Briarcliff   |  |  |  |
| N-3                  | LaVista Rd & Briarcliff Rd                       | None                      | None                     |  |  |  |
| N-4                  | North Druid Hills Rd and<br>Clairmont/Mason Mill | North Druid Hills LCI     | None                     |  |  |  |
| N-5                  | GSU/Georgia Piedmont                             | Memorial Drive Plan       | None                     |  |  |  |
| N-6                  | Emory Village                                    | Emory Village LCI         | Emory/CDC                |  |  |  |
| N-7                  | Hairston & Rockbridge                            | None                      | None                     |  |  |  |
| N-8                  | Redan & Hairston Rd                              | None                      | None                     |  |  |  |
| N-9                  | Swift Creek                                      | None                      | None                     |  |  |  |
| N-10                 | Covington Hwy & Hairston Rd                      | None                      | None                     |  |  |  |
| N-11                 | Kelly Lake                                       | None                      | None                     |  |  |  |
| N-12                 | Flat Shoals Pkwy & Clifton Rd                    | Candler-Flat Shoals LCI   | South DeKalb Cluster     |  |  |  |